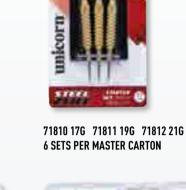

## **MASS MERCHANT RANGE**

CONCISE RANGE / CONCENTRATED TURNOVER / FULLY SEALED PACKS

71805 6 SETS PER MASTER CARTON

71814 20G 71815 22G 71816 24G 3 SETS PER MASTER CARTON

71832 24G 71833 26G 3 SETS PER MASTER CARTON

77895 6 SETS PER MASTER CARTON

71807 18G 6 SETS PER MASTER CARTON

71819 216 71820 236 71821 256 3 SETS PER MASTER CARTON

mei

77896

**6 SETS PER MASTER CARTON** 

71835 216 71836 236 71837 256

unicorn