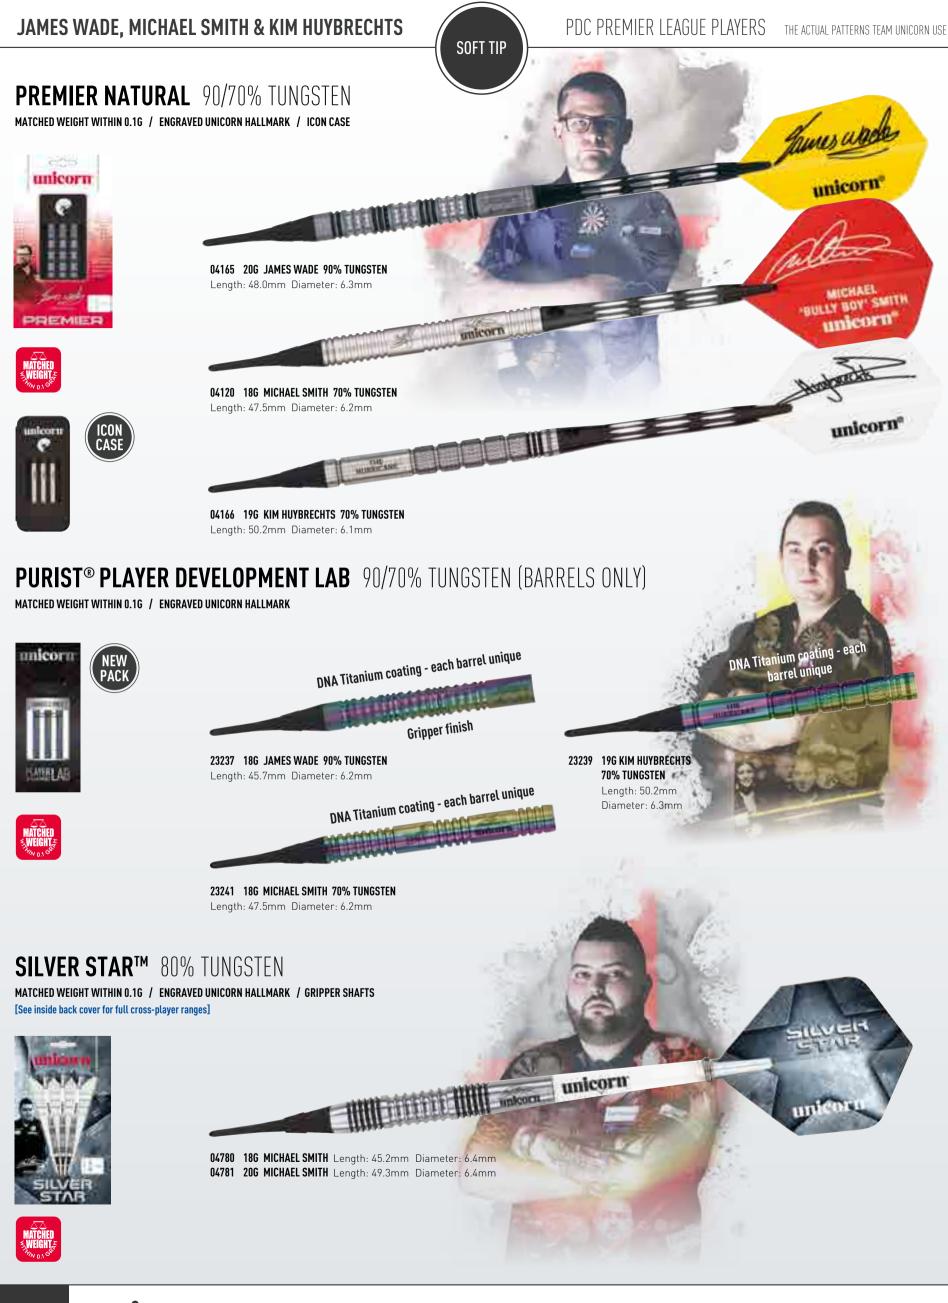

7

FROM JOHN.

WWW.UNICORN-DARTS.COM

UNICORNDARTS

27435 26G Length: 50.2mm Diameter: 6.8mm

PDC PREMIER LEAGUE PLAYERS

| ,                                                                                                    | STEEL TIP                                                                                           |                                                                                                                                                                                                                                                                                                                                                                                                                                                                                                                                                                                                                                                                                                                                                                                                                                                                                                                                                                                                                                                                                                                                                                                                                                                          |
|------------------------------------------------------------------------------------------------------|-----------------------------------------------------------------------------------------------------|----------------------------------------------------------------------------------------------------------------------------------------------------------------------------------------------------------------------------------------------------------------------------------------------------------------------------------------------------------------------------------------------------------------------------------------------------------------------------------------------------------------------------------------------------------------------------------------------------------------------------------------------------------------------------------------------------------------------------------------------------------------------------------------------------------------------------------------------------------------------------------------------------------------------------------------------------------------------------------------------------------------------------------------------------------------------------------------------------------------------------------------------------------------------------------------------------------------------------------------------------------|
|                                                                                                      |                                                                                                     |                                                                                                                                                                                                                                                                                                                                                                                                                                                                                                                                                                                                                                                                                                                                                                                                                                                                                                                                                                                                                                                                                                                                                                                                                                                          |
| PURIST <sup>®</sup> PLAYER DEVEL                                                                     |                                                                                                     |                                                                                                                                                                                                                                                                                                                                                                                                                                                                                                                                                                                                                                                                                                                                                                                                                                                                                                                                                                                                                                                                                                                                                                                                                                                          |
| 90% TUNGSTEN (BARRELS                                                                                | ONLY)                                                                                               |                                                                                                                                                                                                                                                                                                                                                                                                                                                                                                                                                                                                                                                                                                                                                                                                                                                                                                                                                                                                                                                                                                                                                                                                                                                          |
| GUARANTEED WEIGHT CERTIFIED ±0.16 / ENGRAVE                                                          | D UNICORN HALLMARK                                                                                  |                                                                                                                                                                                                                                                                                                                                                                                                                                                                                                                                                                                                                                                                                                                                                                                                                                                                                                                                                                                                                                                                                                                                                                                                                                                          |
| NEW                                                                                                  |                                                                                                     | A HILL STORM                                                                                                                                                                                                                                                                                                                                                                                                                                                                                                                                                                                                                                                                                                                                                                                                                                                                                                                                                                                                                                                                                                                                                                                                                                             |
| PACK                                                                                                 |                                                                                                     |                                                                                                                                                                                                                                                                                                                                                                                                                                                                                                                                                                                                                                                                                                                                                                                                                                                                                                                                                                                                                                                                                                                                                                                                                                                          |
| 2707                                                                                                 | Gripper finish                                                                                      |                                                                                                                                                                                                                                                                                                                                                                                                                                                                                                                                                                                                                                                                                                                                                                                                                                                                                                                                                                                                                                                                                                                                                                                                                                                          |
| 11 12 13                                                                                             | 1 20G JAMES WADE PHASE 1 Length: 52.8mm Diameter: 6.1mm<br>USED BY JAMES WADE                       | 27461 24G MICHAEL SMITH PHASE 2 Length: 49.6mm Diameter: 6.6mm<br>USED BY MICHAEL SMITH                                                                                                                                                                                                                                                                                                                                                                                                                                                                                                                                                                                                                                                                                                                                                                                                                                                                                                                                                                                                                                                                                                                                                                  |
|                                                                                                      | <ul><li>2 226 Length: 52.8mm Diameter: 6.3mm</li><li>3 246 Length: 52.8mm Diameter: 6.6mm</li></ul> |                                                                                                                                                                                                                                                                                                                                                                                                                                                                                                                                                                                                                                                                                                                                                                                                                                                                                                                                                                                                                                                                                                                                                                                                                                                          |
| THEME AND                                                                                            | DNA Titanium coating - each barrel unique                                                           | DNA Titanium coating - each barrel unique                                                                                                                                                                                                                                                                                                                                                                                                                                                                                                                                                                                                                                                                                                                                                                                                                                                                                                                                                                                                                                                                                                                                                                                                                |
|                                                                                                      | DNA Titanium coating                                                                                | DNA Titanium Coating                                                                                                                                                                                                                                                                                                                                                                                                                                                                                                                                                                                                                                                                                                                                                                                                                                                                                                                                                                                                                                                                                                                                                                                                                                     |
|                                                                                                      | LP finish                                                                                           |                                                                                                                                                                                                                                                                                                                                                                                                                                                                                                                                                                                                                                                                                                                                                                                                                                                                                                                                                                                                                                                                                                                                                                                                                                                          |
|                                                                                                      | Gripper finish LP hindu                                                                             |                                                                                                                                                                                                                                                                                                                                                                                                                                                                                                                                                                                                                                                                                                                                                                                                                                                                                                                                                                                                                                                                                                                                                                                                                                                          |
| 2726                                                                                                 | 6 20G JAMES WADE PHASE 2 DNA Length: 52.8mm Diameter: 6.1mm<br>USED BY JAMES WADE                   | 27414 226 MICHAEL SMITH DNA Length: 49.6mm Diameter: 6.4mm<br>USED BY MICHAEL SMITH                                                                                                                                                                                                                                                                                                                                                                                                                                                                                                                                                                                                                                                                                                                                                                                                                                                                                                                                                                                                                                                                                                                                                                      |
|                                                                                                      |                                                                                                     |                                                                                                                                                                                                                                                                                                                                                                                                                                                                                                                                                                                                                                                                                                                                                                                                                                                                                                                                                                                                                                                                                                                                                                                                                                                          |
| ANK & A                                                                                              | DNA Titanium coating - each barrel unique                                                           |                                                                                                                                                                                                                                                                                                                                                                                                                                                                                                                                                                                                                                                                                                                                                                                                                                                                                                                                                                                                                                                                                                                                                                                                                                                          |
| AN LAN CENT                                                                                          | UNA Hama                                                                                            |                                                                                                                                                                                                                                                                                                                                                                                                                                                                                                                                                                                                                                                                                                                                                                                                                                                                                                                                                                                                                                                                                                                                                                                                                                                          |
|                                                                                                      |                                                                                                     |                                                                                                                                                                                                                                                                                                                                                                                                                                                                                                                                                                                                                                                                                                                                                                                                                                                                                                                                                                                                                                                                                                                                                                                                                                                          |
| 2741                                                                                                 | 6 246 KIM HUYBRECHTS DNA Length: 50.2mm Diameter: 6.5mm                                             | A CONTRACTOR OF THE OWNER |
| man Call                                                                                             | USED BY KIM HUYBRECHTS                                                                              | Stand State                                                                                                                                                                                                                                                                                                                                                                                                                                                                                                                                                                                                                                                                                                                                                                                                                                                                                                                                                                                                                                                                                                                                                                                                                                              |
| The state of the state                                                                               |                                                                                                     | A State of Land                                                                                                                                                                                                                                                                                                                                                                                                                                                                                                                                                                                                                                                                                                                                                                                                                                                                                                                                                                                                                                                                                                                                                                                                                                          |
|                                                                                                      |                                                                                                     |                                                                                                                                                                                                                                                                                                                                                                                                                                                                                                                                                                                                                                                                                                                                                                                                                                                                                                                                                                                                                                                                                                                                                                                                                                                          |
|                                                                                                      | 1                                                                                                   | ALC MERCY                                                                                                                                                                                                                                                                                                                                                                                                                                                                                                                                                                                                                                                                                                                                                                                                                                                                                                                                                                                                                                                                                                                                                                                                                                                |
|                                                                                                      |                                                                                                     |                                                                                                                                                                                                                                                                                                                                                                                                                                                                                                                                                                                                                                                                                                                                                                                                                                                                                                                                                                                                                                                                                                                                                                                                                                                          |
| SILVER STAR™ 80% TUN                                                                                 | GSTEN                                                                                               | TIMER                                                                                                                                                                                                                                                                                                                                                                                                                                                                                                                                                                                                                                                                                                                                                                                                                                                                                                                                                                                                                                                                                                                                                                                                                                                    |
| GUARANTEED WEIGHT CERTIFIED ±0.1G / ENGRAVEI<br>[See inside back cover for full cross-player ranges] | D UNICORN HALLMARK / GRIPPER SHAFTS                                                                 | जिंग्रियन                                                                                                                                                                                                                                                                                                                                                                                                                                                                                                                                                                                                                                                                                                                                                                                                                                                                                                                                                                                                                                                                                                                                                                                                                                                |
|                                                                                                      | 111                                                                                                 | icorn                                                                                                                                                                                                                                                                                                                                                                                                                                                                                                                                                                                                                                                                                                                                                                                                                                                                                                                                                                                                                                                                                                                                                                                                                                                    |
| Customer                                                                                             |                                                                                                     | unicorti                                                                                                                                                                                                                                                                                                                                                                                                                                                                                                                                                                                                                                                                                                                                                                                                                                                                                                                                                                                                                                                                                                                                                                                                                                                 |
| APAPAP                                                                                               | A Horizon A                                                                                         |                                                                                                                                                                                                                                                                                                                                                                                                                                                                                                                                                                                                                                                                                                                                                                                                                                                                                                                                                                                                                                                                                                                                                                                                                                                          |
|                                                                                                      | 0 226 JAMES WADE Length: 49.5mm Diameter: 6.7mm                                                     |                                                                                                                                                                                                                                                                                                                                                                                                                                                                                                                                                                                                                                                                                                                                                                                                                                                                                                                                                                                                                                                                                                                                                                                                                                                          |
| 0878                                                                                                 | 124GLength: 49.8mmDiameter: 7.0mm226GLength: 49.9mmDiameter: 7.2mm                                  |                                                                                                                                                                                                                                                                                                                                                                                                                                                                                                                                                                                                                                                                                                                                                                                                                                                                                                                                                                                                                                                                                                                                                                                                                                                          |
| 0878                                                                                                 | 3 286 Length: 49.9mm Diameter: 7.5mm                                                                | corn                                                                                                                                                                                                                                                                                                                                                                                                                                                                                                                                                                                                                                                                                                                                                                                                                                                                                                                                                                                                                                                                                                                                                                                                                                                     |
| STAR                                                                                                 | undern und                                                                                          |                                                                                                                                                                                                                                                                                                                                                                                                                                                                                                                                                                                                                                                                                                                                                                                                                                                                                                                                                                                                                                                                                                                                                                                                                                                          |
| _                                                                                                    |                                                                                                     |                                                                                                                                                                                                                                                                                                                                                                                                                                                                                                                                                                                                                                                                                                                                                                                                                                                                                                                                                                                                                                                                                                                                                                                                                                                          |
|                                                                                                      | 4 226 MICHAEL SMITH Length: 47.0mm Diameter: 7.1mm                                                  |                                                                                                                                                                                                                                                                                                                                                                                                                                                                                                                                                                                                                                                                                                                                                                                                                                                                                                                                                                                                                                                                                                                                                                                                                                                          |
|                                                                                                      | <ul><li>5 246 Length: 51.1mm Diameter: 7.1mm</li><li>6 266 Length: 45.2mm Diameter: 7.9mm</li></ul> |                                                                                                                                                                                                                                                                                                                                                                                                                                                                                                                                                                                                                                                                                                                                                                                                                                                                                                                                                                                                                                                                                                                                                                                                                                                          |

- 08786
   266
   Length: 45.2mm
   Diameter: 7.9mm

   08787
   286
   Length: 48.3mm
   Diameter: 7.9mm

   08788
   306
   Length: 45.7mm
   Diameter: 8.5mm
- - unicorn
- 08790
   216
   KIM HUYBRECHTS
   Length: 47.5mm
   Diameter: 6.7mm

   08791
   236
   Length: 47.5mm
   Diameter: 7.0mm
   Diameter: 7.0mm

   08792
   256
   Length: 49.0mm
   Diameter: 7.1mm
   Diameter: 7.1mm

- 08793 27G Length: 47.5mm Diameter: 7.5mm