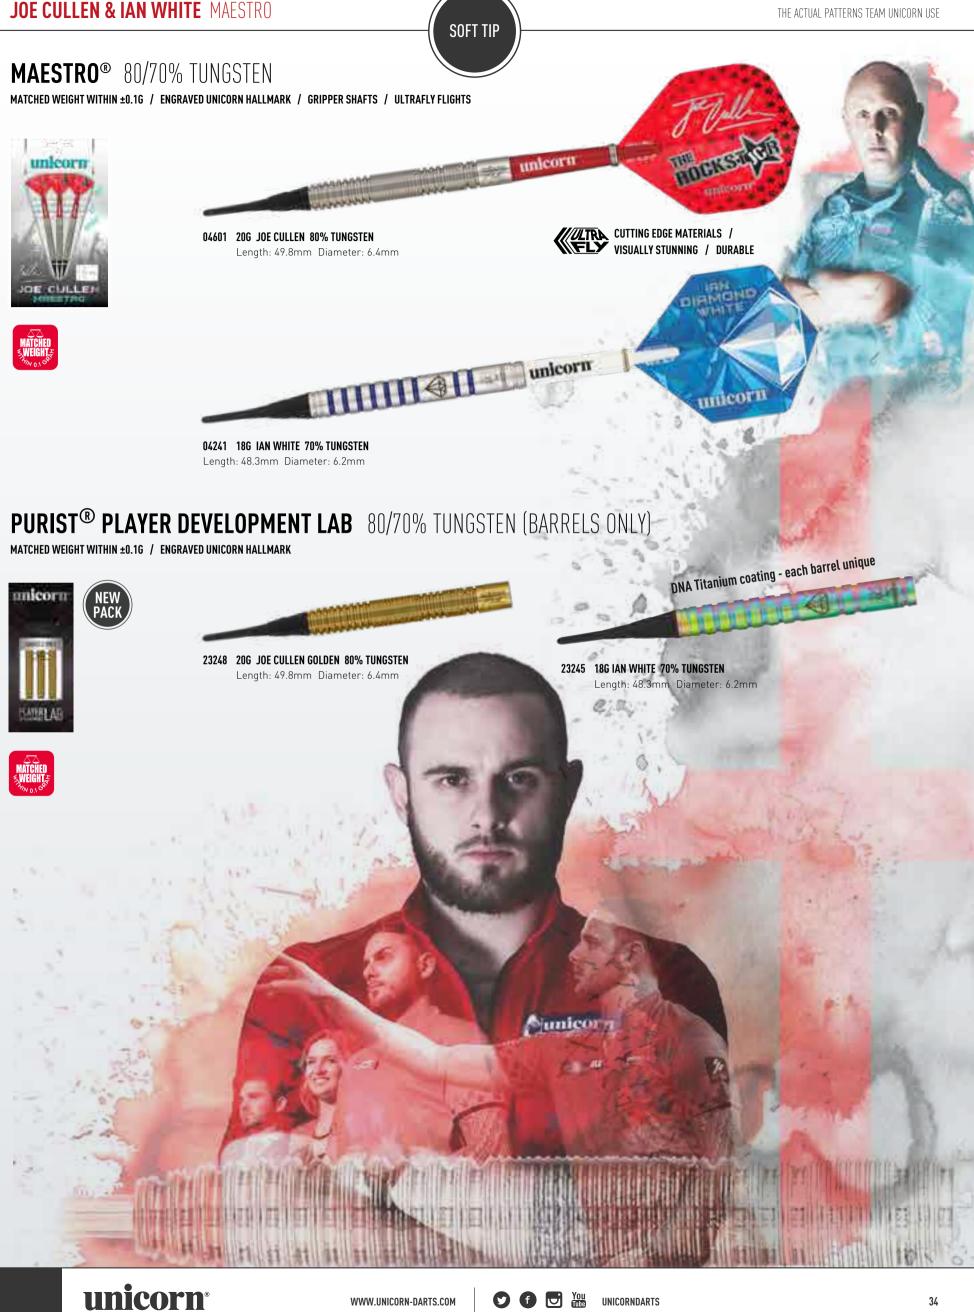

## MAESTRO® 90% TUNGSTEN

GUARANTEED WEIGHT CERTIFIED ±0.16 / ENGRAVED UNICORN HALLMARK / **GRIPPER SHAFTS / ULTRAFLY FLIGHTS** 

# PURIST® PLAYER DEVELOPMENT LAB 90% TUNGSTEN (BARRELS ONLY)

GUARANTEED WEIGHT CERTIFIED ±0.16 / ENGRAVED UNICORN HALLMARK

27422 23G IAN WHITE DNA Length: 48.3mm Diameter: 6.5mm **USED BY IAN WHITE** 