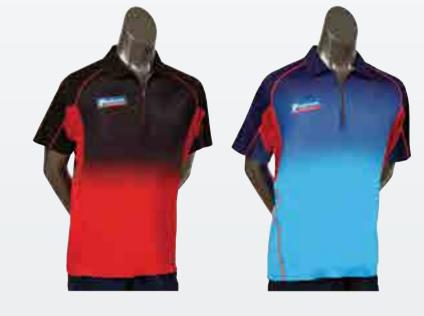

## **BLACK BRASS** MATT BLACK BRASS BARRELS

ENGRAVED UNICORN HALLMARK / GRIPPER SHAFTS

GARY ANDERSON WORLD CHAMPION NATURAL PHASE 3 80% TUNGSTEN [See page 28 for details]

WWW.UNICORN-DARTS.COM

34