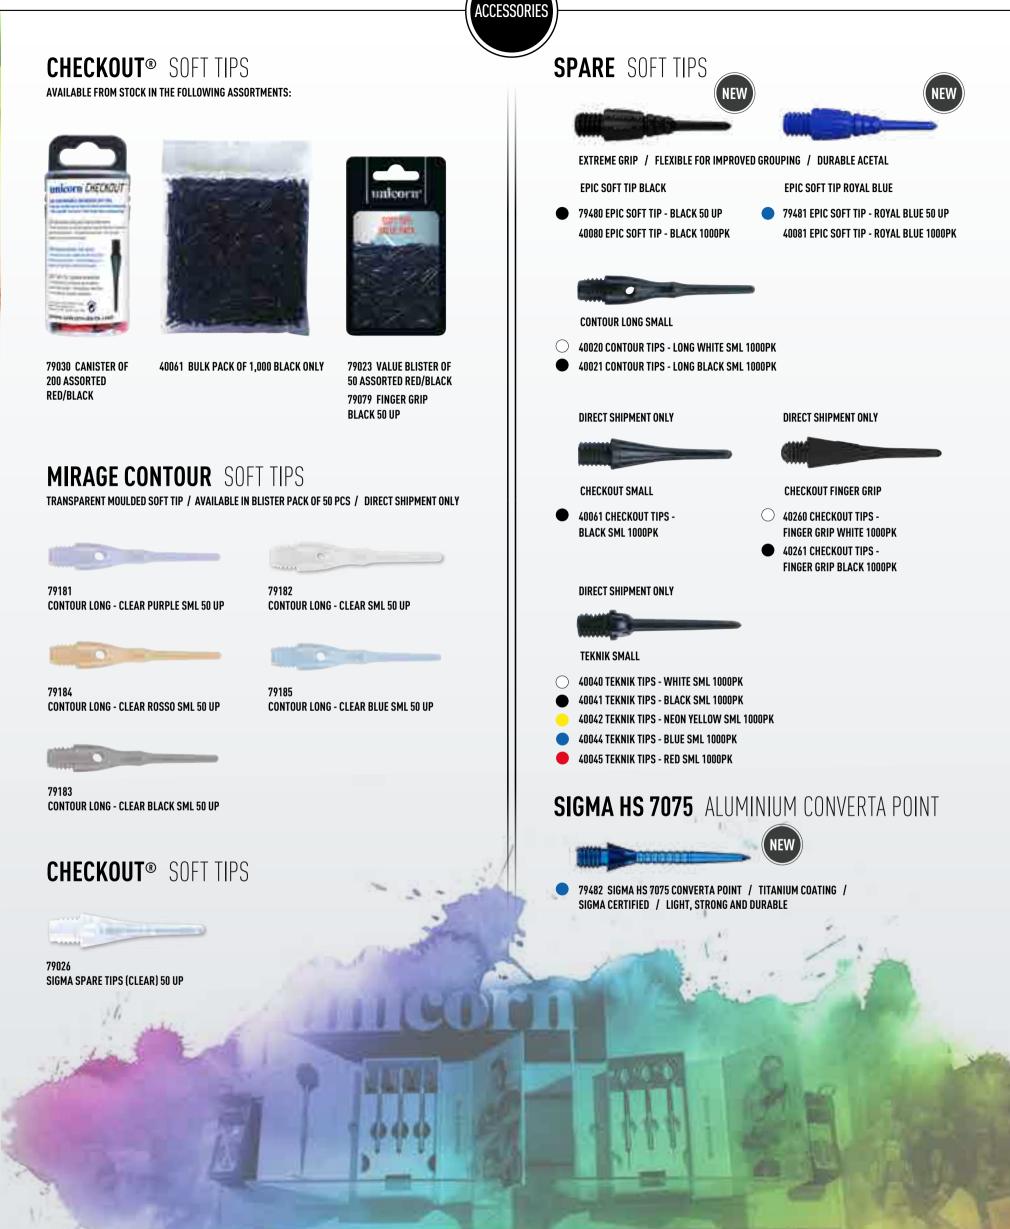

#### SOFT TIP SIGMA HS CONVERTA 95% TUNGSTEN MATCHED WEIGHT WITHIN 0.16 / COMPLEX GRIP PATTERN / BLUE TITANIUM COATING / ULTRAFLY FLIGHTS / ACCESSORIES / CONVERTS FROM STEEL TIP TO SOFT TIP NEW EPIC SOFT TIP **V** 99900 COMPLEX GRIB PATTERN SIGMA HS 7075 **CONVERTA TIP** COMPLEX GRIP BATTERN **PRESENTATION SLEEVE** CUTTING EDGE MATERIALS / 23901 20G VISUALLY STUNNING / DURABLE Length: 39.9mm Diameter: 6.7mm 23902 22G Length: 38.4mm Diameter: 7.2mm THE MOST STABLE SIGMA EVER! Using the mathematical principles that 25 drive Unicorn's UniLab program the Sigma HS has been aerodynamically optimised to ACCESSORIES provide high in-flight stability. 2 Sets Sigma HS ULTRAFLY Big Wing Flights 1 Set Sigma HS ULTRAFLY Plus Flights Ensuring a more consistent board impact 1 Set Gripper 4 Elements Clear Shafts angle your set arrives as an integrated unit 1 Set Sigma HS 7075 Aluminium Shafts fitted with Gripper 4 medium shafts and ULTRAFLY Sigma HS Big Wing flights. POINTS Sigma HS 7075 Aluminium Point The alternative set-up of Sigma HS 7075 Epic Soft Tip aluminium shafts with ULTRAFLY Sigma HS Plus flights still offers great stability but with enhanced accuracy. A true converta, your set includes a Sigma **DELUXE PRESENTATION BOX** HS 7075 aluminium point and Epic soft tip, allowing you to seamlessly switch between CODE GRIP PHILI steel and soft tip. EPIC SOFT TIS **CODE** 80% TUNGSTEN MATCHED WEIGHT WITHIN 0.1G / AGGRESSIVE CODE NEW GRIP PATTERN / EPIC SOFT TIP / ULTRAFLY FLIGHTS unicorn unicor CODE GRIP PHILIP CUTTING EDGE MATERIALS / 04260 18G Length: 40.5mm Diameter: 7.6mm VISUALLY STUNNING / DURABLE EPIC SOFT TIS NEW unicorn unic CODE GRIP PHILIE 04261 20G Length: 37.2mm Diameter: 7.9mm EPIC SOFT TIS unicorn Alexandra Balantes - Hill

04262 22G Length: 45.7mm Diameter: 7.2mm