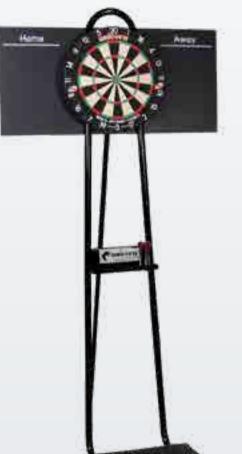

# DARTMATE TRI-STAND

86720 MASTER PACK OF 1

FREE STANDING DART STAND ROBUST CONSTRUCTION FOR GREAT STABILITY FULLY PORTABLE AND FOLDS IN SECONDS Dartboard and surround not included

# **PRO DARTMATE 2**

81577 MASTER PACK OF 1

FULLY PORTABLE TOURNAMENT STYLE RAISED OCHE AND TOE LINE WALL POSITIONED OR FREESTANDING INCLUDES SCOREBOARD, CHALK AND WIPER PUSH PIN LOCKING ASSEMBLES IN MINUTES DART AND ACCESSORY TRAY Dartboard not included

### FLOOR TO CEILING DARTMATE

81575 MASTER PACK OF 1

FULLY PORTABLE ADJUSTS TO 3 METRES QUICKLOCK COLLETS SYSTEM ERECTS IN SECONDS BUILT-IN SPIRIT LEVEL DART AND ACCESSORY TRAY Dartboard not included

# X STAND

81579 MASTER PACK OF 1

FULLY PORTABLE STANDS AGAINST WALL OR CORNER FOLDS IN SECONDS TO COMPACT SIZE INCLUDES SCOREBOARDS DART AND ACCESSORY TRAY Dartboard not included