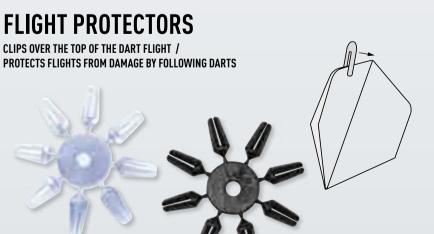

LIGHTMATE**

ACCESSORIES

NEATLY STORES NEW OR USED FLIGHTS / PROTECTS THEM AGAINST DAMAGE / HOLDS UP TO 12 FLIGHTS



76120 12 FLIGHTMATES PER PACK

### **PRO FLIGHT PROTECTORS**

LIGHTWEIGHT ALUMINIUM / CLIPS OVER THE TOP OF THE DART FLIGHT / PROTECTS FLIGHT FROM DAMAGE FROM FOLLOWING DART





78223 3 PER CARD 12 PER PACK

78226 3 PER CARD 12 PER PACK

# **JIFFY® DART SHARPENER**

**CHECKOUT® POCKET CARD** 

SIZE 2 1/4" X 4 1/8" APPROX. (57MM X 105MM)

**BEST WAYS TO FINISH. DOUBLE SIDED** 

THE ORIGINAL ABRASIVE SHARPENING STONE **BEST QUALITY VITRIFIED SILICON CARBIDE DOUBLE ENDED FOR TWICE THE LIFE** 

76002 BLISTER PACKED 12 PER PACK



# KEYRING

JIFFY DART SHARPENER IN HANDY RUBBERISED KEYRING 76005 BLISTER PACKED 12 PER PACK



78222 CLEAR **8 PROTECTORS PER CARD 12 PER PACK** 



78225 BLACK **8 PROTECTORS PER CARD 12 PER PACK** 

# unicorn

77000

**ICON CASE** 

MAGNETIC LOCKING SYSTEM / INTERNAL FLIGHT POCKET / REMOVABLE PLASTIC TRIDENT

Contemporary ergonomic design with soft feel cover 46251 3 CASES PER MASTER CARTON



### **3D WALLET**

TARDIS LIKE CAPACITY IN 3 ZIPPED COMPARTMENTS / INTEGRAL COMPARTMENTS TO STORE DARTS, FLIGHTS AND SHAFTS / PADDED SECTIONS OFFER GREAT PROTECTION

3 sided zipped openings for easy access

46114 3 CASES PER MASTER CARTON

**PRO MAXI WALLET** COMPACT SIZE DISGUISES HUGE AND VERSATILE STORAGE CAPACITY /

CONVENIENT 3 SIDED ZIP FASTENING ALLOWS FOLD FLAT OPENING FOR EASY ACCESS

14 ACCESSORY POCKETS FOR SPARE SHAFTS, FLIGHTS AND SUNDRIES

Velcro fastening inner pouch Luxury interior Elasticated dart carrier Holds a set of darts