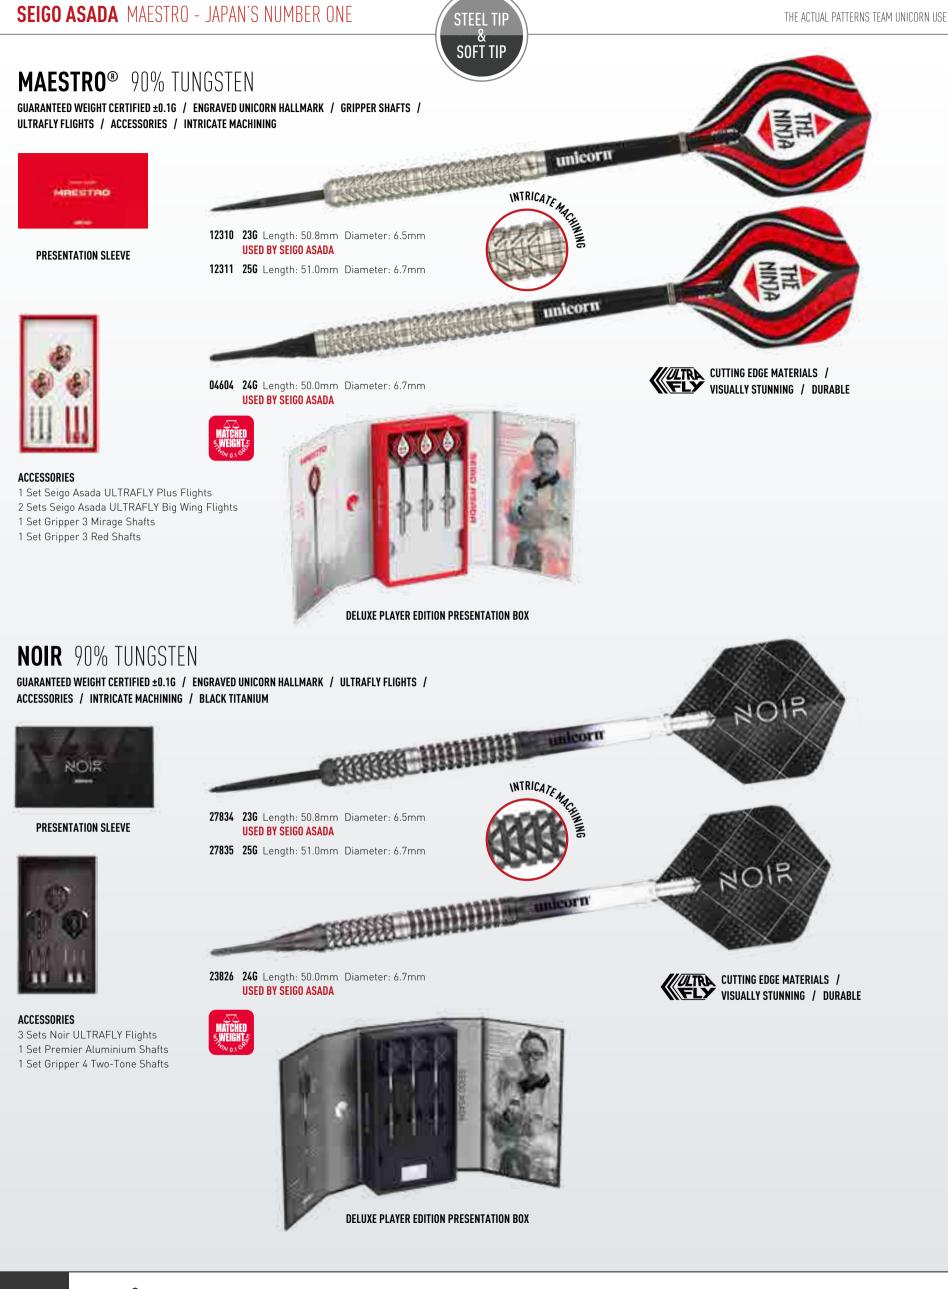

## MAESTRO® 90% TUNGSTEN

GUARANTEED WEIGHT CERTIFIED ±0.16 / ENGRAVED UNICORN HALLMARK / **GRIPPER SHAFTS / ULTRAFLY FLIGHTS** 