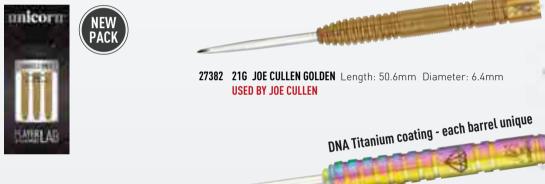

|

- 08786
   266
   Length: 45.2mm
   Diameter: 7.9mm

   08787
   286
   Length: 48.3mm
   Diameter: 7.9mm

   08788
   306
   Length: 45.7mm
   Diameter: 8.5mm
- - unicorn
- 08790
   216
   KIM HUYBRECHTS
   Length: 47.5mm
   Diameter: 6.7mm

   08791
   236
   Length: 47.5mm
   Diameter: 7.0mm
   Diameter: 7.0mm

   08792
   256
   Length: 49.0mm
   Diameter: 7.1mm
   Diameter: 7.1mm

- 08793 27G Length: 47.5mm Diameter: 7.5mm



## MAESTRO® 90% TUNGSTEN

GUARANTEED WEIGHT CERTIFIED ±0.16 / ENGRAVED UNICORN HALLMARK / **GRIPPER SHAFTS / ULTRAFLY FLIGHTS** 





# PURIST® PLAYER DEVELOPMENT LAB 90% TUNGSTEN (BARRELS ONLY)

GUARANTEED WEIGHT CERTIFIED ±0.16 / ENGRAVED UNICORN HALLMARK



27422 23G IAN WHITE DNA Length: 48.3mm Diameter: 6.5mm **USED BY IAN WHITE** 



## **PURIST® PLAYER DEVELOPMENT LAB**

90% TUNGSTEN (BARRELS ONLY)

GUARANTEED WEIGHT CERTIFIED ±0.16 / ENGRAVED UNICORN HALLMARK





27385 22G Length: 44.4mm Diameter: 7.0mm 27386 24G Length: 45.1mm Diameter: 7.5mm NEWS OF THE WORLD CHAMPION THE MAN WHO TAUGHT THE WORLD TO PLAY DARTS





STEEL TIP



GUARANTEED WEIGHT CERTIFIED ±0.16 / ENGRAVED UNICORN HALLMARK



unicorn





You UNICORNDARTS

WWW.UNICORN-DARTS.COM

16

### CUTTING EDGE TECHNOLOGY. PERFORMANCE ENHANCING



## SIGMA HS 95% TUNGSTEN TUNED FOR STABILITY

GUARANTEED WEIGHT CERTIFIED ±0.1G / COMPLEX GRIP PATTERN / BLUE TITANIUM COATING / COMPLEX GRIS DATERN **ULTRAFLY FLIGHTS / ACCESSORIES** 



**PRESENTATION SLEEVE** 



ACCESSORIES

- 2 Se