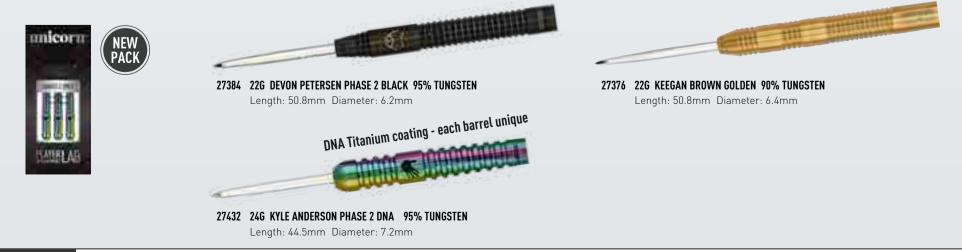

7

FROM JOHN.

WWW.UNICORN-DARTS.COM

UNICORNDARTS

27435 26G Length: 50.2mm Diameter: 6.8mm

PDC PREMIER LEAGUE PLAYERS

| ,                                                                                                    | STEEL TIP                                                                                           |                                                                                                                                                                                                                                                                                                                                                                                                                                                                                                                                                                                                                                                                                                                                                                                                                                                                                                                                                                                                                                                                                                                                                                                                                                                          |
|------------------------------------------------------------------------------------------------------|-----------------------------------------------------------------------------------------------------|----------------------------------------------------------------------------------------------------------------------------------------------------------------------------------------------------------------------------------------------------------------------------------------------------------------------------------------------------------------------------------------------------------------------------------------------------------------------------------------------------------------------------------------------------------------------------------------------------------------------------------------------------------------------------------------------------------------------------------------------------------------------------------------------------------------------------------------------------------------------------------------------------------------------------------------------------------------------------------------------------------------------------------------------------------------------------------------------------------------------------------------------------------------------------------------------------------------------------------------------------------|
|                                                                                                      |                                                                                                     |                                                                                                                                                                                                                                                                                                                                                                                                                                                                                                                                                                                                                                                                                                                                                                                                                                                                                                                                                                                                                                                                                                                                                                                                                                                          |
| PURIST <sup>®</sup> PLAYER DEVEL                                                                     |                                                                                                     |                                                                                                                                                                                                                                                                                                                                                                                                                                                                                                                                                                                                                                                                                                                                                                                                                                                                                                                                                                                                                                                                                                                                                                                                                                                          |
| 90% TUNGSTEN (BARRELS                                                                                | ONLY)                                                                                               |                                                                                                                                                                                                                                                                                                                                                                                                                                                                                                                                                                                                                                                                                                                                                                                                                                                                                                                                                                                                                                                                                                                                                                                                                                                          |
| GUARANTEED WEIGHT CERTIFIED ±0.16 / ENGRAVE                                                          | D UNICORN HALLMARK                                                                                  |                                                                                                                                                                                                                                                                                                                                                                                                                                                                                                                                                                                                                                                                                                                                                                                                                                                                                                                                                                                                                                                                                                                                                                                                                                                          |
| NEW                                                                                                  |                                                                                                     | A HILL STORM                                                                                                                                                                                                                                                                                                                                                                                                                                                                                                                                                                                                                                                                                                                                                                                                                                                                                                                                                                                                                                                                                                                                                                                                                                             |
| PACK                                                                                                 |                                                                                                     |                                                                                                                                                                                                                                                                                                                                                                                                                                                                                                                                                                                                                                                                                                                                                                                                                                                                                                                                                                                                                                                                                                                                                                                                                                                          |
| 2707                                                                                                 | Gripper finish                                                                                      |                                                                                                                                                                                                                                                                                                                                                                                                                                                                                                                                                                                                                                                                                                                                                                                                                                                                                                                                                                                                                                                                                                                                                                                                                                                          |
| 11 12 13                                                                                             | 1 20G JAMES WADE PHASE 1 Length: 52.8mm Diameter: 6.1mm<br>USED BY JAMES WADE                       | 27461 24G MICHAEL SMITH PHASE 2 Length: 49.6mm Diameter: 6.6mm<br>USED BY MICHAEL SMITH                                                                                                                                                                                                                                                                                                                                                                                                                                                                                                                                                                                                                                                                                                                                                                                                                                                                                                                                                                                                                                                                                                                                                                  |
|                                                                                                      | <ul><li>2 226 Length: 52.8mm Diameter: 6.3mm</li><li>3 246 Length: 52.8mm Diameter: 6.6mm</li></ul> |                                                                                                                                                                                                                                                                                                                                                                                                                                                                                                                                                                                                                                                                                                                                                                                                                                                                                                                                                                                                                                                                                                                                                                                                                                                          |
| THEME AND                                                                                            | DNA Titanium coating - each barrel unique                                                           | DNA Titanium coating - each barrel unique                                                                                                                                                                                                                                                                                                                                                                                                                                                                                                                                                                                                                                                                                                                                                                                                                                                                                                                                                                                                                                                                                                                                                                                                                |
|                                                                                                      | DNA Titanium coating                                                                                | DNA Titanium Coating                                                                                                                                                                                                                                                                                                                                                                                                                                                                                                                                                                                                                                                                                                                                                                                                                                                                                                                                                                                                                                                                                                                                                                                                                                     |
|                                                                                                      | LP finish                                                                                           |                                                                                                                                                                                                                                                                                                                                                                                                                                                                                                                                                                                                                                                                                                                                                                                                                                                                                                                                                                                                                                                                                                                                                                                                                                                          |
|                                                                                                      | Gripper finish LP hindu                                                                             |                                                                                                                                                                                                                                                                                                                                                                                                                                                                                                                                                                                                                                                                                                                                                                                                                                                                                                                                                                                                                                                                                                                                                                                                                                                          |
| 2726                                                                                                 | 6 20G JAMES WADE PHASE 2 DNA Length: 52.8mm Diameter: 6.1mm<br>USED BY JAMES WADE                   | 27414 226 MICHAEL SMITH DNA Length: 49.6mm Diameter: 6.4mm<br>USED BY MICHAEL SMITH                                                                                                                                                                                                                                                                                                                                                                                                                                                                                                                                                                                                                                                                                                                                                                                                                                                                                                                                                                                                                                                                                                                                                                      |
|                                                                                                      |                                                                                                     |                                                                                                                                                                                                                                                                                                                                                                                                                                                                                                                                                                                                                                                                                                                                                                                                                                                                                                                                                                                                                                                                                                                                                                                                                                                          |
| ANK & A                                                                                              | DNA Titanium coating - each barrel unique                                                           |                                                                                                                                                                                                                                                                                                                                                                                                                                                                                                                                                                                                                                                                                                                                                                                                                                                                                                                                                                                                                                                                                                                                                                                                                                                          |
| AN LAN CENT                                                                                          | UNA Hama                                                                                            |                                                                                                                                                                                                                                                                                                                                                                                                                                                                                                                                                                                                                                                                                                                                                                                                                                                                                                                                                                                                                                                                                                                                                                                                                                                          |
|                                                                                                      |                                                                                                     |                                                                                                                                                                                                                                                                                                                                                                                                                                                                                                                                                                                                                                                                                                                                                                                                                                                                                                                                                                                                                                                                                                                                                                                                                                                          |
| 2741                                                                                                 | 6 246 KIM HUYBRECHTS DNA Length: 50.2mm Diameter: 6.5mm                                             | A CONTRACTOR OF THE OWNER |
| man Call                                                                                             | USED BY KIM HUYBRECHTS                                                                              | Stand State                                                                                                                                                                                                                                                                                                                                                                                                                                                                                                                                                                                                                                                                                                                                                                                                                                                                                                                                                                                                                                                                                                                                                                                                                                              |
| The state of the state                                                                               |                                                                                                     | A State of Land                                                                                                                                                                                                                                                                                                                                                                                                                                                                                                                                                                                                                                                                                                                                                                                                                                                                                                                                                                                                                                                                                                                                                                                                                                          |
|                                                                                                      |                                                                                                     |                                                                                                                                                                                                                                                                                                                                                                                                                                                                                                                                                                                                                                                                                                                                                                                                                                                                                                                                                                                                                                                                                                                                                                                                                                                          |
|                                                                                                      | 1                                                                                                   | ALC MERCY                                                                                                                                                                                                                                                                                                                                                                                                                                                                                                                                                                                                                                                                                                                                                                                                                                                                                                                                                                                                                                                                                                                                                                                                                                                |
|                                                                                                      |                                                                                                     |                                                                                                                                                                                                                                                                                                                                                                                                                                                                                                                                                                                                                                                                                                                                                                                                                                                                                                                                                                                                                                                                                                                                                                                                                                                          |
| SILVER STAR™ 80% TUN                                                                                 | GSTEN                                                                                               | TIMER                                                                                                                                                                                                                                                                                                                                                                                                                                                                                                                                                                                                                                                                                                                                                                                                                                                                                                                                                                                                                                                                                                                                                                                                                                                    |
| GUARANTEED WEIGHT CERTIFIED ±0.1G / ENGRAVEI<br>[See inside back cover for full cross-player ranges] | D UNICORN HALLMARK / GRIPPER SHAFTS                                                                 | जिंग्रियन                                                                                                                                                                                                                                                                                                                                                                                                                                                                                                                                                                                                                                                                                                                                                                                                                                                                                                                                                                                                                                                                                                                                                                                                                                                |
|                                                                                                      | 111                                                                                                 | icorn                                                                                                                                                                                                                                                                                                                                                                                                                                                                                                                                                                                                                                                                                                                                                                                                                                                                                                                                                                                                                                                                                                                                                                                                                                                    |
| Customer                                                                                             |                                                                                                     | unicorti                                                                                                                                                                                                                                                                                                                                                                                                                                                                                                                                                                                                                                                                                                                                                                                                                                                                                                                                                                                                                                                                                                                                                                                                                                                 |
| APAPAP                                                                                               | A Horizon A                                                                                         |                                                                                                                                                                                                                                                                                                                                                                                                                                                                                                                                                                                                                                                                                                                                                                                                                                                                                                                                                                                                                                                                                                                                                                                                                                                          |
|                                                                                                      | 0 226 JAMES WADE Length: 49.5mm Diameter: 6.7mm                                                     |                                                                                                                                                                                                                                                                                                                                                                                                                                                                                                                                                                                                                                                                                                                                                                                                                                                                                                                                                                                                                                                                                                                                                                                                                                                          |
| 0878                                                                                                 | 124GLength: 49.8mmDiameter: 7.0mm226GLength: 49.9mmDiameter: 7.2mm                                  |                                                                                                                                                                                                                                                                                                                                                                                                                                                                                                                                                                                                                                                                                                                                                                                                                                                                                                                                                                                                                                                                                                                                                                                                                                                          |
| 0878                                                                                                 | 3 286 Length: 49.9mm Diameter: 7.5mm                                                                | corn                                                                                                                                                                                                                                                                                                                                                                                                                                                                                                                                                                                                                                                                                                                                                                                                                                                                                                                                                                                                                                                                                                                                                                                                                                                     |
| STAR                                                                                                 | undern und                                                                                          |                                                                                                                                                                                                                                                                                                                                                                                                                                                                                                                                                                                                                                                                                                                                                                                                                                                                                                                                                                                                                                                                                                                                                                                                                                                          |
| _                                                                                                    |                                                                                                     |                                                                                                                                                                                                                                                                                                                                                                                                                                                                                                                                                                                                                                                                                                                                                                                                                                                                                                                                                                                                                                                                                                                                                                                                                                                          |
|                                                                                                      | 4 226 MICHAEL SMITH Length: 47.0mm Diameter: 7.1mm                                                  |                                                                                                                                                                                                                                                                                                                                                                                                                                                                                                                                                                                                                                                                                                                                                                                                                                                                                                                                                                                                                                                                                                                                                                                                                                                          |
|                                                                                                      | <ul><li>5 246 Length: 51.1mm Diameter: 7.1mm</li><li>6 266 Length: 45.2mm Diameter: 7.9mm</li></ul> |                                                                                                                                                                                                                                                                                                                                                                                                                                                                                                                                                                                                                                                                                                                                                                                                                                                                                                                                                                                                                                                                                                                                                                                                                                                          |