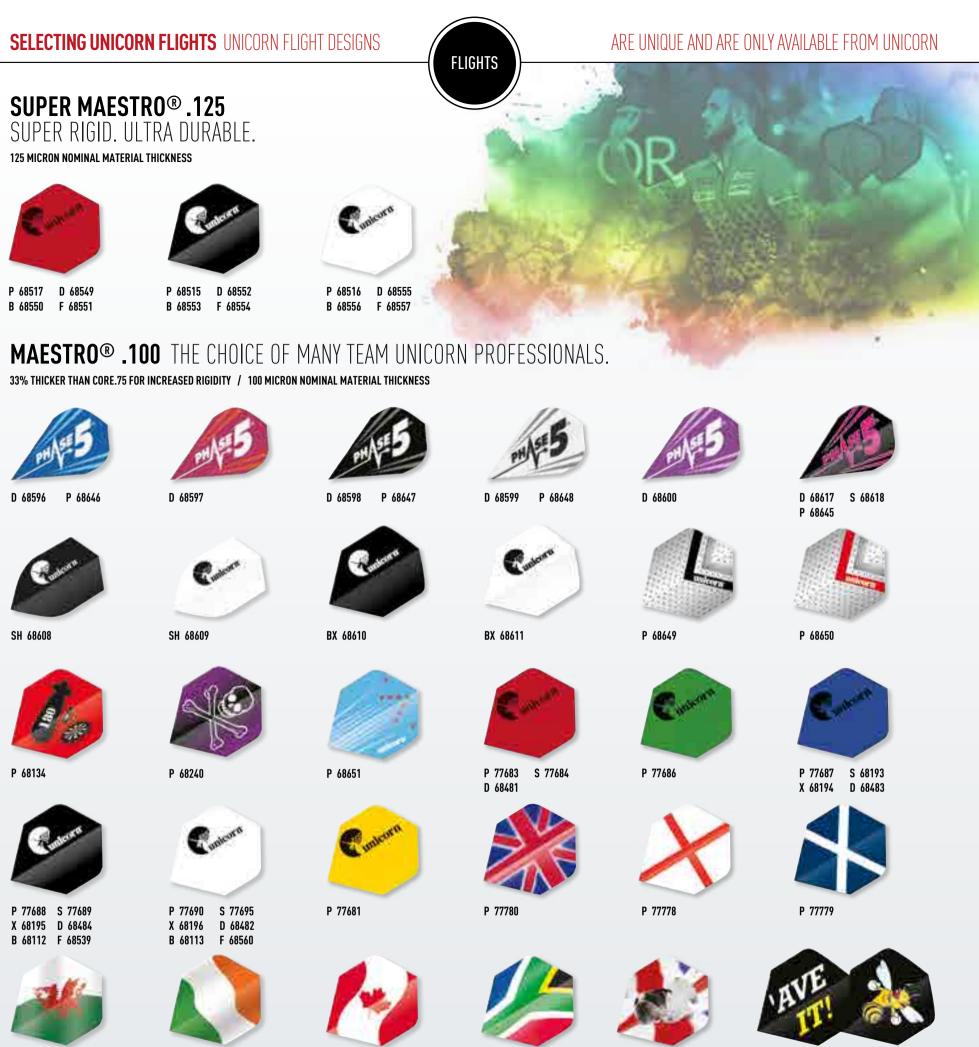

### THE UNILAB FLIGHT SELECTOR TABLE THE UNIBOFFIN EXPLAINS...

The right flights for you must match your particular darts, producing enough aerodynamic lift to stabilise them in-flight but not so much as to throw them off-course. UniLab and Unicorn Sigma darts use sophisticated mathematics to achieve this matching, but you can try yourself using the following table, some experimentation, and maybe a UniLab Flight Selector Kit!

The table below lists the surface area for current Unicorn flight shapes, a Lift Factor relative to the highest lift, Big Wing flights, and a related Stability Factor. Flight weight also affects stability and, although the Stability Factor shown is for a standardised material, the table's last row shows the weight of a representative Plus flight in different materials.

Heavier materials provide slightly less stability but improved durability, Maestro additionally offers more rigidity and therefore consistency of flight, and Q aims to provide this in a lighter flight.

There are no hard-and-fast rules on flights matching, but as a hint to using the table, if your darts are landing in the board at varying angles, try a higher stability flight, if they're landing true, a smaller, lower lift flight may improve accuracy, land flatter, and reduce bed-blocking.