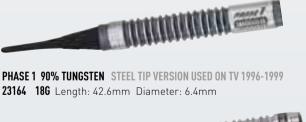

# **EVOLUTION** 97/95/90% TUNGSTEN (BARRELS ONLY)

GUARANTEED WEIGHT CERTIFIED ±0.16 / ENGRAVED UNICORN HALLMARK / PURIST WALLET

AS USED ON TV 1996-1999 Length: 53.3mm Diameter: 6.6mm WORLD CHAMPIONSHIP WINS: 1997 1998