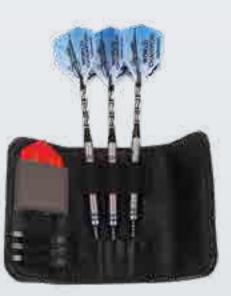

#### SOFT TIP SUPER TRUE 90% TUNGSTEN uncorn MATCHED WEIGHT WITHIN 0.16 / SUPER TRUE SLIM FLIGHTS / ENGRAVED UNICORN HALLMARK / COMPLEX GRIP PATTERN JPER unicorn RUE 10 Sh micorm 06080 19G Length: 37.0mm Diameter: 6.9mm UPER unicorn RUE .of unicorn unicorn 06081 18G Length: 40.7mm Diameter: 7.0mm unicorn unicorn unicorn - 944 .05 06082 18G Length: 41.4mm Diameter: 6.8mm unicorn AUTOGRAPH® 80% TUNGSTEN MATCHED WEIGHT WITHIN 0.1G / GRIPPER SHAFTS / SLIMLINE CASE unicorn Antograph 06033 19G Length: 48.0mm Diameter: 6.4mm