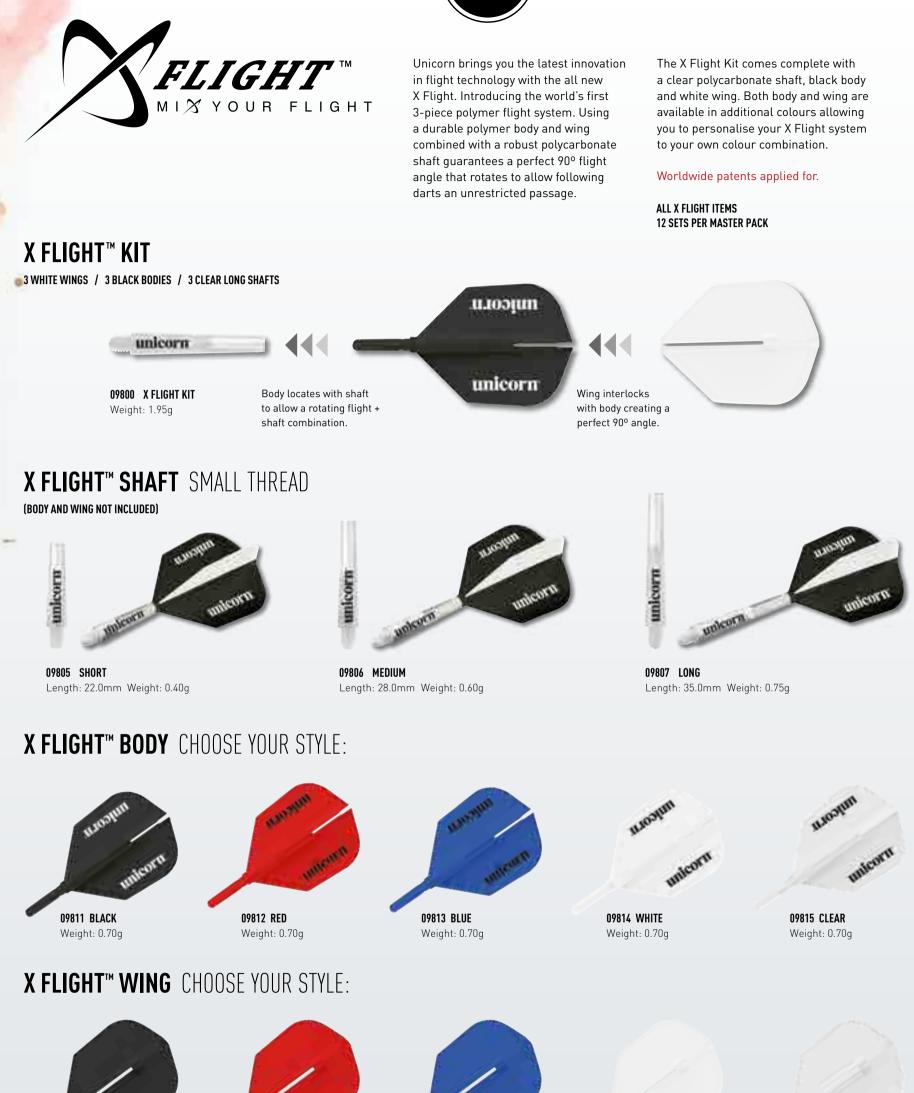

### THE UNILAB FLIGHT SELECTOR TABLE THE UNIBOFFIN EXPLAINS...

The right flights for you must match your particular darts, producing enough aerodynamic lift to stabilise them in-flight but not so much as to throw them off-course. UniLab and Unicorn Sigma darts use sophisticated mathematics to achieve this matching, but you can try yourself using the following table, some experimentation, and maybe a UniLab Flight Selector Kit!

The table below lists the surface area for current Unicorn flight shapes, a Lift Factor relative to the highest lift, Big Wing flights, and a related Stability Factor. Flight weight also affects stability and, although the Stability Factor shown is for a standardised material, the table's last row shows the weight of a representative Plus flight in different materials.

Heavier materials provide slightly less stability but improved durability, Maestro additionally offers more rigidity and therefore consistency of flight, and Q aims to provide this in a lighter flight.

There are no hard-and-fast rules on flights matching, but as a hint to using the table, if your darts are landing in the board at varying angles, try a higher stability flight, if they're landing true, a smaller, lower lift flight may improve accuracy, land flatter, and reduce bed-blocking.