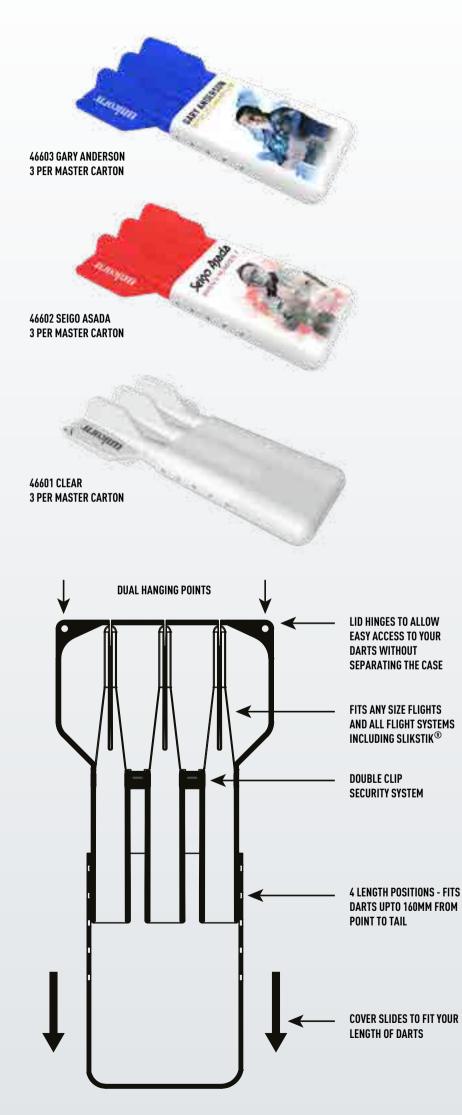

CONVENIENT, COMPACT AND SECURE / HOLDS ONE SET OF DARTS

Compartments for flights shafts and accessories

46138 3 CASES PER MASTER CARTON

ACCESSORIES

# **MAESTRO® WALLET**

BIG CAPACITY FOLDING WALLET WITH VELCRO CLOSURE / COMPLETE WITH UNIQUE REMOVABLE UNICORN POCKET DART CADDY

CONTAINS 16 FLIGHT PROTECTORS, 2 SETS OF XL ALUMINIUM SHAFTS, 1 SET OF XL SHAFTS, JIFFY DART SHARPENER AND 3 SETS OF FLIGHTS

46098 3 CASES PER MASTER CARTON



**ACCESSORY POUCH** 

HOLDS ALL YOUR DART ACCESSORIES / PUSH BUTTON LOCKING SYSTEM

46258 GREY FLOCKED LEATHER 46259 BLACK LEATHER 3 CASES PER MASTER CARTON

unicorn

unicorn

unicorn®

CONCEALED

# **SLIDER** DART CASE

HOLDS 1 SET OF ASSEMBLED DARTS / ADJUSTABLE LENGTH UP TO 160MM POINT TO TAIL / COMPLETELY VERSATILE / INCLUDES LANYARD AND CARABINER



# ACCESSORIES

DART STAND

CLEAR ACRYLIC / HOLDS 6 SETS OF DARTS



# **STICKERS/BADGES**



86018 WINDOW/SHELF STICKER 30CM X 8CM



85061 SEW-ON UNICORN BADGE 12CM X 3CM



85156 SELF ADHESIVE UNICORN BADGE 6CM X 2CM

# **TEAM DART SHIRT**

BREATHABLE POLYESTER MATERIAL / 3 BUTTON PLACKET / RIBBED COLLAR

Contrast stitching detail Insert pocket to left chest Unicorn logo to right chest Colours - Black, Blue, Red & White

(see men's size chart above for measurements)

|             |            |           | i .                |           |
|-------------|------------|-----------|--------------------|-----------|
| SIZE        | BLACK      | BLUE      | RED                | WHITE     |
| Small       | 803BKS     | 803BS     | 803RS              | 803WS     |
| Medium      | 803BKM     |