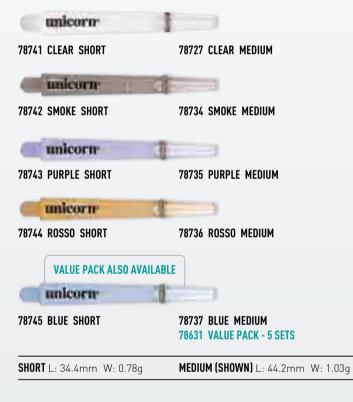

| 78563 GREEN SHORT               | 78567 GREEN MEDIUM                |
|                                                                                                                      |                                 |                                   |
|                                                                                                                      | 78564 ORANGE SHORT              | 78568 ORANGE MEDIUM               |
| SHUKI L: 31.9mm W: 0.81g MEDIUM (SHUWN) L: 50.5mm W: 1.12g                                                           | <b>SHORT</b> L: 31.9mm W: 0.81g | MEDIUM (SHOWN) L: 50.5mm W: 1.12g |

SH

# **GRIPPER® 3 MIRAGE**

MOULDED SHAFTS / EASI-FLIGHT LOAD / SUPER LOCK FLIGHT HOLD



# **GRIPPER® 3 TWO-TONE**

MOULDED SHAFTS / EASI-FLIGHT LOAD / SUPER LOCK FLIGHT HOLD



| SUPER LOCK FLIGHT HOLD