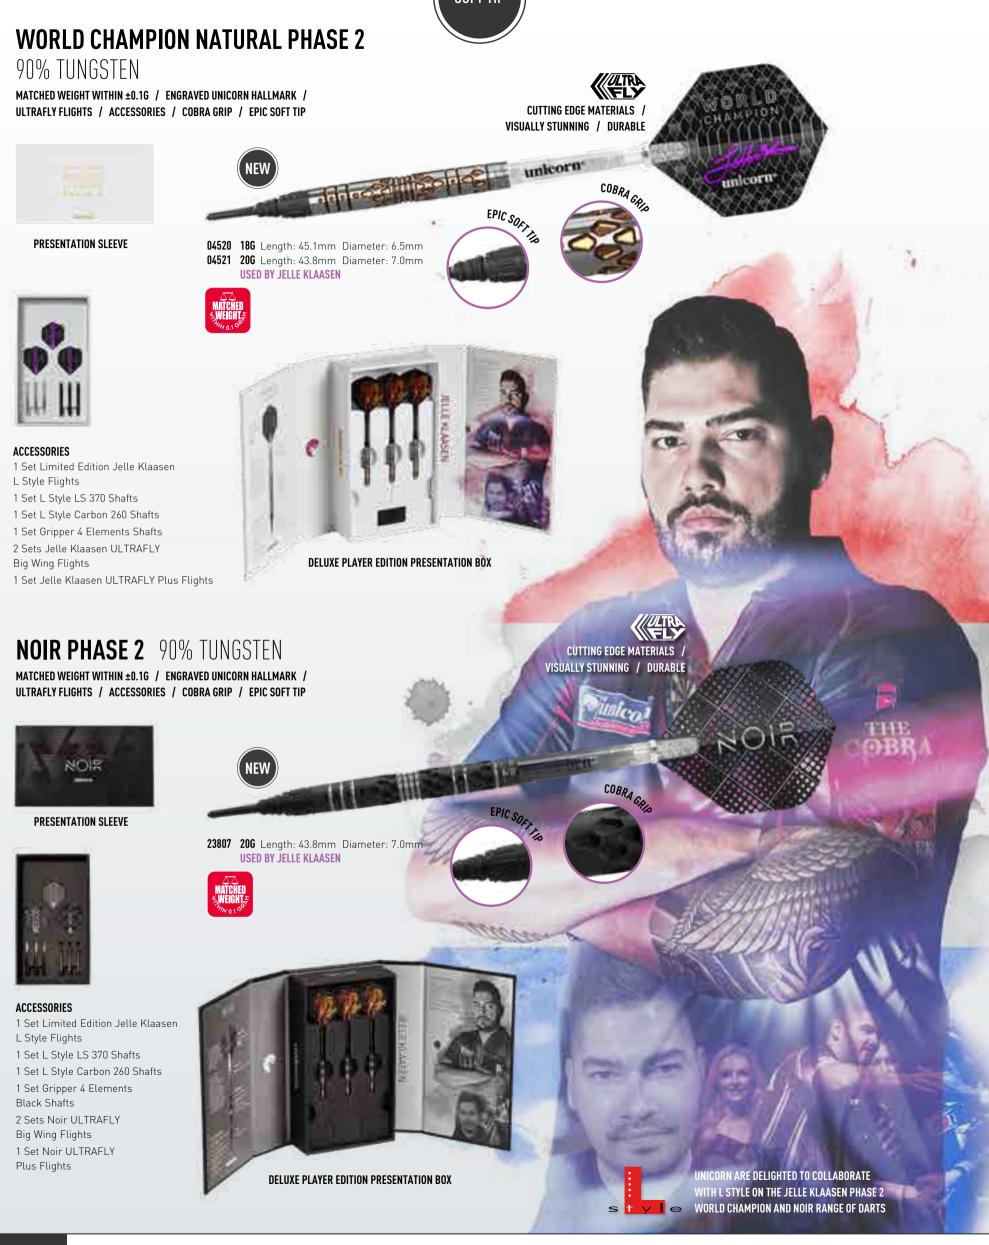

VER / FULLY SEALED PACKS



71805 6 SETS PER MASTER CARTON



71814 20G 71815 22G 71816 24G 3 SETS PER MASTER CARTON



71832 24G 71833 26G 3 SETS PER MASTER CARTON



77895 6 SETS PER MASTER CARTON



71807 18G 6 SETS PER MASTER CARTON



71819 216 71820 236 71821 256 3 SETS PER MASTER CARTON

mei

77896

**6 SETS PER MASTER CARTON** 

71835 216 71836 236 71837 256

unicorn

**2 SETS PER MASTER CARTON** 

unicorn

SHOTA CAMPUNC



**STEEL TIP** 



71823 216 71824 236 71825 256 3 SETS PER MASTER CARTON



71842 22G 71843 24G 2 SETS PER MASTER CARTON



77897 6 SETS PER MASTER CARTON



71845 20G 71846 22G 71847 24G 6 SETS PER MASTER CARTON



71827 216 71828 236 71829 256 2 SETS PER MASTER CARTON



71944 17G 3 SETS PER MASTER CARTON

unicorn

#### 🕑 🗗 Ե You UNICORNDARTS







SOFT TIP



unicorn®

WWW.UNICORN-DARTS.COM

UNICORNDARTS

SOFT TIP

unicorn

unicorn

unicorn



MATCHED WEIGHT WITHIN ±0.16 / ENGRAVED UNICORN HALLMARK / GRIPPER SHAFTS [See inside back cover for full cross-player ranges]



04801 196 70% TUNGSTEN Length: 45.7mm Diameter: 7.4mm 04802 21G 80% TUNGSTEN Length: 45.7mm Diameter: 7.4mm

## BULLET<sup>®</sup> SUPER DURABLE STAINLESS STEEL

ENGRAVED UNICORN HALLMARK / GRIPPER SHAFTS [See inside back cover for full cross-player ranges]



23530 18G 23531 20G

## **BLACK BRASS** MATT BLACK BRASS BARRELS

ENGRAVED UNICORN HALLMARK / GRIPPER SHAFTS





GARY ANDERSON WORLD CHAMPION NATURAL PHASE 3 80% TUNGSTEN [See page 28 for details]







WWW.UNICORN-DARTS.COM

34





#### SOFT TIP SIGMA HS CONVERTA 95% TUNGSTEN MATCHED WEIGHT WITHIN 0.16 / COMPLEX GRIP