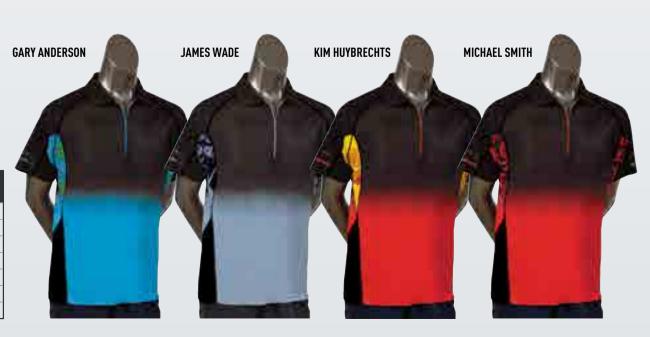

#### PLAYER - THE ACTUAL PATTERNS TEAM UNICORN USE

GARY ANDERSON WORLD CHAMPION 90% Tungsten JELLE KLAASEN WORLD CHAMPION 90% Tungsten WORLD CHAMPION AMBASSADORS 95/90% Tungsten PREMIER 90% Tungsten MAESTRO 90% Tungsten LEGEND 90% Tungsten SEIGO ASADA MAESTRO 90% Tungsten CONTENDER 95/90% Tungsten GLOBAL 95/90/80% Tungsten

#### PLAYER - THE ACTUAL PATTERNS TEAM UNICORN USE

GARY ANDERSON WORLD CHAMPION Tungsten JELLE KLAASEN WORLD CHAMPION 90% Tungsten WORLD CHAMPION AMBASSADORS 90% Tungsten PREMIER 90/70% Tungsten MAESTRO 80/70% Tungsten GLOBAL 90/70% Tungsten