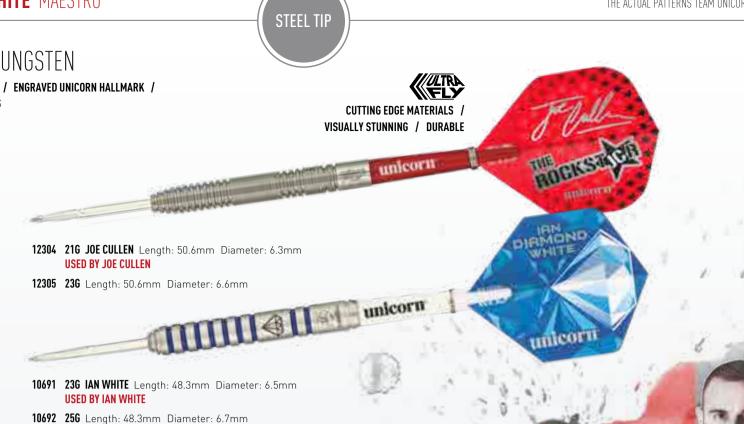

## MAESTRO® 90% TUNGSTEN

GUARANTEED WEIGHT CERTIFIED ±0.16 / ENGRAVED UNICORN HALLMARK / **GRIPPER SHAFTS / ULTRAFLY FLIGHTS** 

# PURIST® PLAYER DEVELOPMENT LAB 90% TUNGSTEN (BARRELS ONLY)

GUARANTEED WEIGHT CERTIFIED ±0.16 / ENGRAVED UNICORN HALLMARK

27422 23G IAN WHITE DNA Length: 48.3mm Diameter: 6.5mm **USED BY IAN WHITE** 