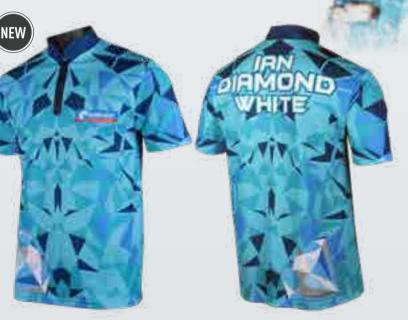

# PURIST® PLAYER DEVELOPMENT LAB 90% TUNGSTEN (BARRELS ONLY)

GUARANTEED WEIGHT CERTIFIED ±0.16 / ENGRAVED UNICORN HALLMARK

27422 23G IAN WHITE DNA Length: 48.3mm Diameter: 6.5mm **USED BY IAN WHITE** 