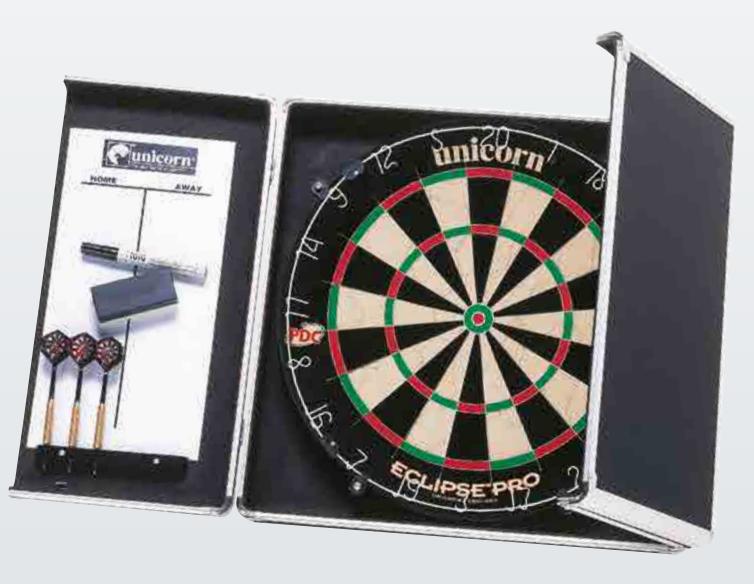

# **DB180** HOME DARTS CENTRE

46165 3 PER MASTER CARTON

FOLD OUT CONSTRUCTION FOR WALL PROTECTION INCORPORATES 2 WIPE CLEAN SCOREBOARDS UNICORN DB180 BRISTLE DARTBOARD Complete with 2 sets of darts PLUS Marker pen and wiper PLUS Dart and marker pen holder