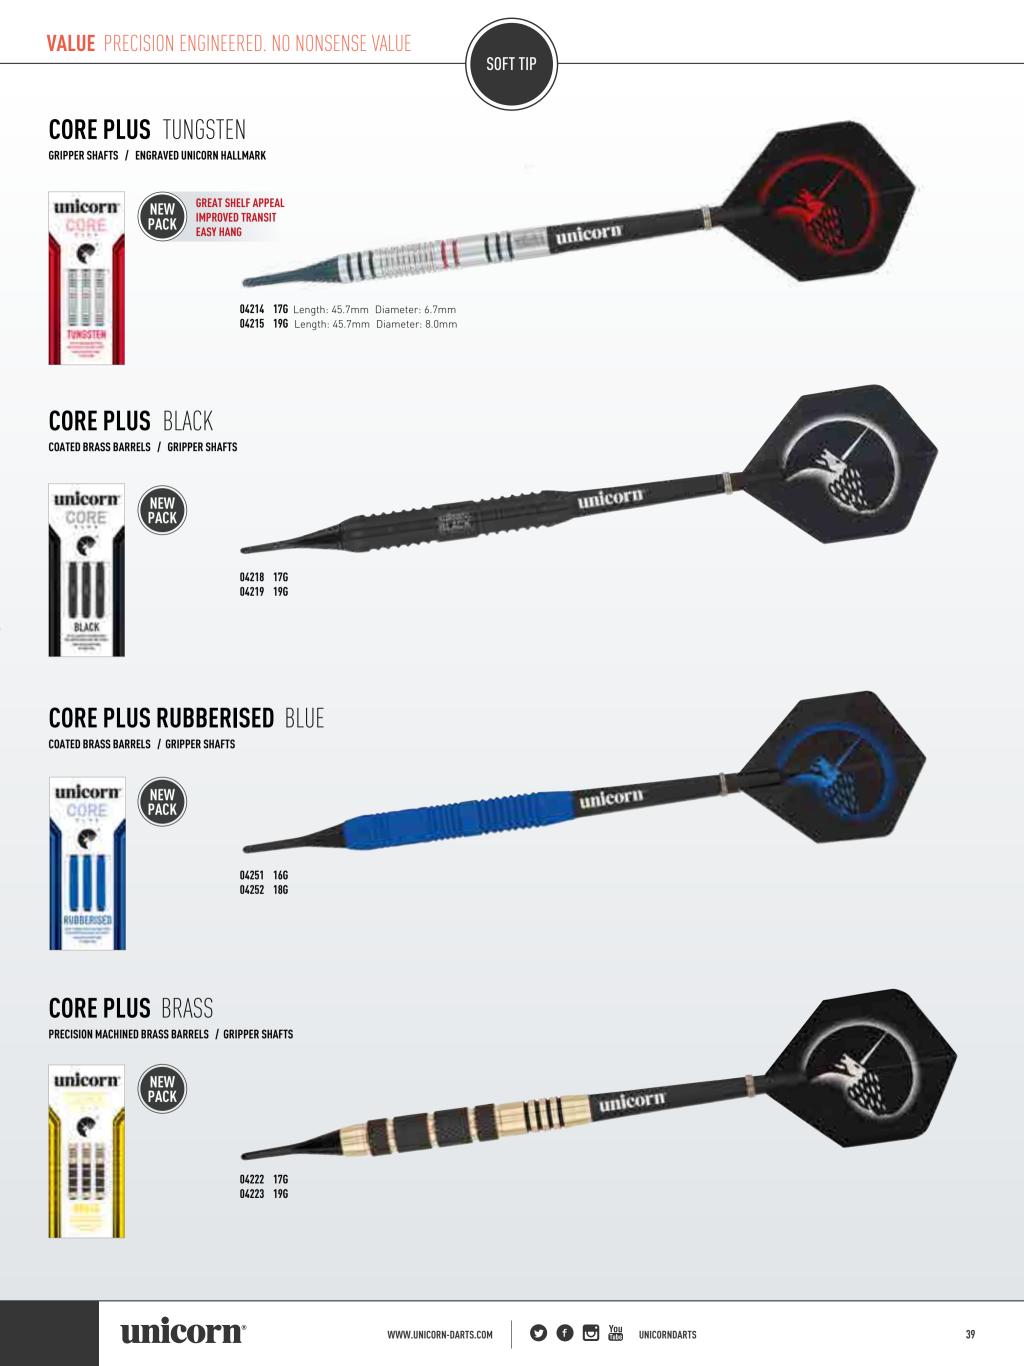

EEL TIP VERSION USED ON TV 1999-2007

 23168
 186
 Length: 41.9mm
 Diameter: 6.4mm



PHASE 3 90% TUNGSTENSTEEL TIP VERSION USED ON TV 200323172186Length: 45.7mmDiameter: 6.3mm



 PHASE 5
 95% TUNGSTEN
 STEEL TIP VERSION USED ON TV 2008-2014

 23175
 18G
 Length: 31.8mm
 Diameter: 7.2mm



 PHASE 5 LP
 95% TUNGSTEN
 STEEL TIP VERSION USED ON TV 2013

 23180
 186
 Length: 31.8mm
 Diameter: 7.2mm

 23181
 206
 Length: 33.2mm
 Diameter: 7.5mm

 23182
 226
 Length: 33.9mm
 Diameter: 7.8mm



 PHASE 6
 97% TUNGSTEN
 STEEL TIP VERSION USED ON TV 2011

 23185
 186
 Length: 37.0mm
 Diameter: 6.8mm

SOFT TIP

# CORE XL T80 80% TUNGSTEN

MATCHED WEIGHT WITHIN 0.16 / GRIPPER SHAFTS / ENGRAVED UNICORN HALLMARK / SLIMLINE CASE - WHITE



unicorn

STRIKER





25033 17G Length: 46.0mm Diameter: 6.4mm





SOFT TIP

### **MASS MERCHANT RANGE**

CONCISE RANGE / CONCENTRATED TURNOVER / FULLY SEALED PACKS



71905 6 SETS PER MASTER CARTON



71914 16G 71915 18G 3 SETS PER MASTER CARTON



71932 18G 3 SETS PER MASTER CARTON



77895 6 SETS PER MASTER CARTON



71907 16G 71908 18G 6 SETS PER MASTER CARTON



unicorn

anne er enter ter @

71919 15G 71920 17G 3 SETS PER MASTER CARTON



71910 17G 71911 19G 6 SETS PER MASTER CARTON



71923 16G 71924 18G 3 SETS PER MASTER CARTON



71942 18G 2 SETS PER MASTER CARTON



71950 16G 71951 18G 6 SETS PER MASTER CARTON



71927 16G 71928 18G 2 SETS PER MASTER CARTON



71944 17G 3 SETS PER MASTER CARTON



----

71935 18G

**2 SETS PER MASTER CARTON** 

unicorn

77896 6 SETS PER MASTER CARTON



77897 6 SETS PER MASTER CARTON



#### 🕑 🗗 Ե You UNICORN