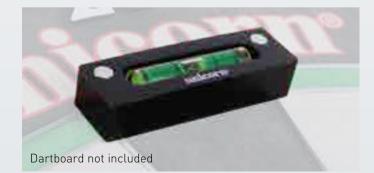

# **BOARDMATE** DARTBOARD LEVELLER

79817 MASTER PACK OF 6

nicorn

PRECISELY ROTATE AND SET YOUR DARTBOARD EXACT SPIRIT LEVEL DISPLAY MAGNETICALLY SECURES TO THE SPIDER

FLIGHTS

09821 BLACK Weight: 0.50g

Weight: 0.50g