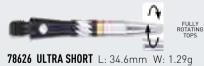

# **BOARDMATE** DARTBOARD LEVELLER

79817 MASTER PACK OF 6

nicorn

PRECISELY ROTATE AND SET YOUR DARTBOARD EXACT SPIRIT LEVEL DISPLAY MAGNETICALLY SECURES TO THE SPIDER

FLIGHTS

09821 BLACK Weight: 0.50g

Weight: 0.50g