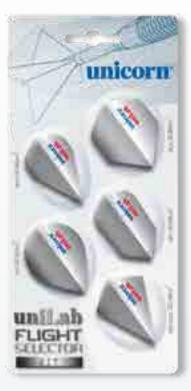

### THE UNILAB FLIGHT SELECTOR TABLE THE UNIBOFFIN EXPLAINS...

The right flights for you must match your particular darts, producing enough aerodynamic lift to stabilise them in-flight but not so much as to throw them off-course. UniLab and Unicorn Sigma darts use sophisticated mathematics to achieve this matching, but you can try yourself using the following table, some experimentation, and maybe a UniLab Flight Selector Kit!