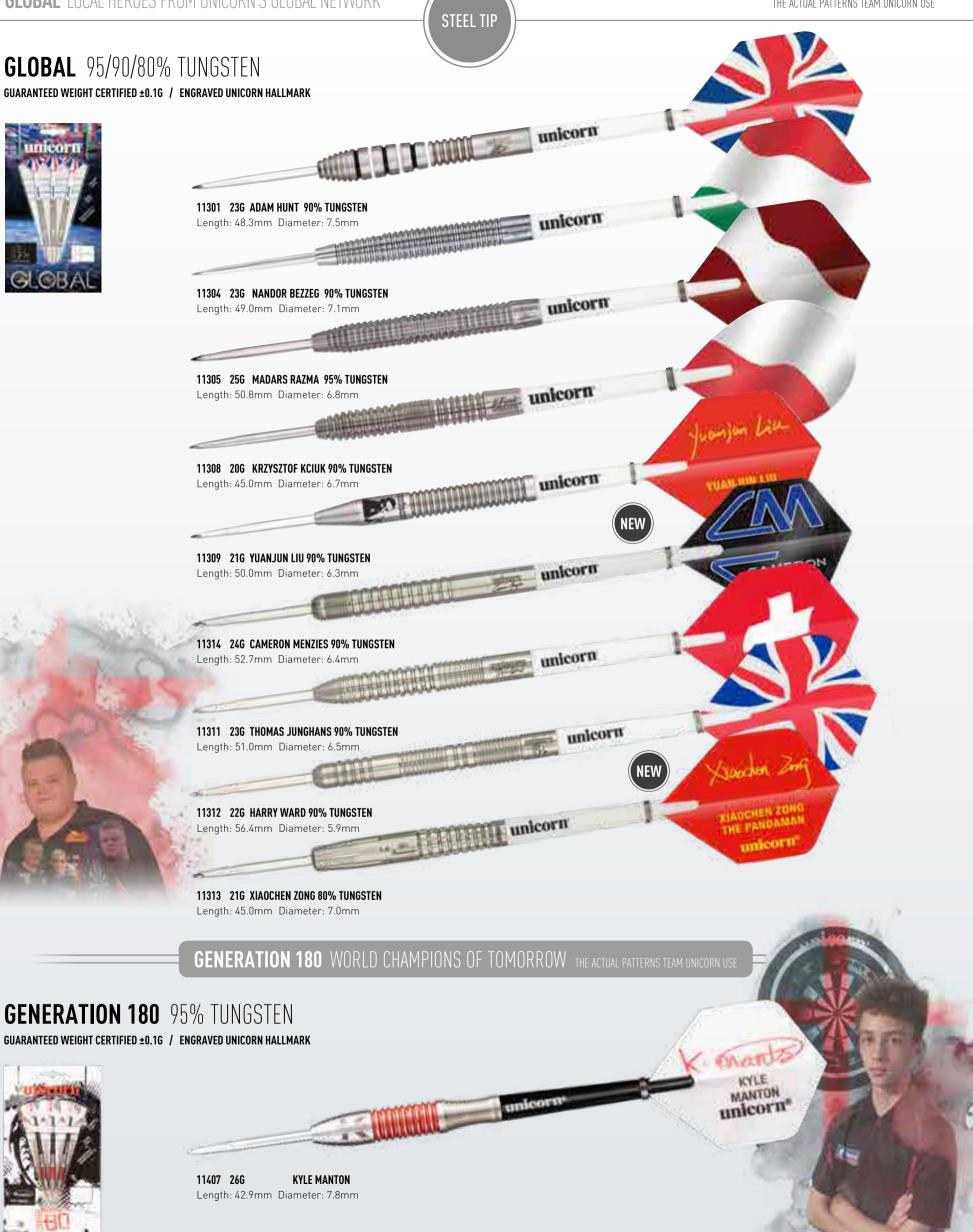

#### PLAYER - THE ACTUAL PATTERNS TEAM UNICORN USE

GARY ANDERSON WORLD CHAMPION 90% Tungsten JELLE KLAASEN WORLD CHAMPION 90% Tungsten WORLD CHAMPION AMBASSADORS 95/90% Tungsten PREMIER 90% Tungsten MAESTRO 90% Tungsten LEGEND 90% Tungsten SEIGO ASADA MAESTRO 90% Tungsten CONTENDER 95/90% Tungsten GLOBAL 95/90/80% Tungsten