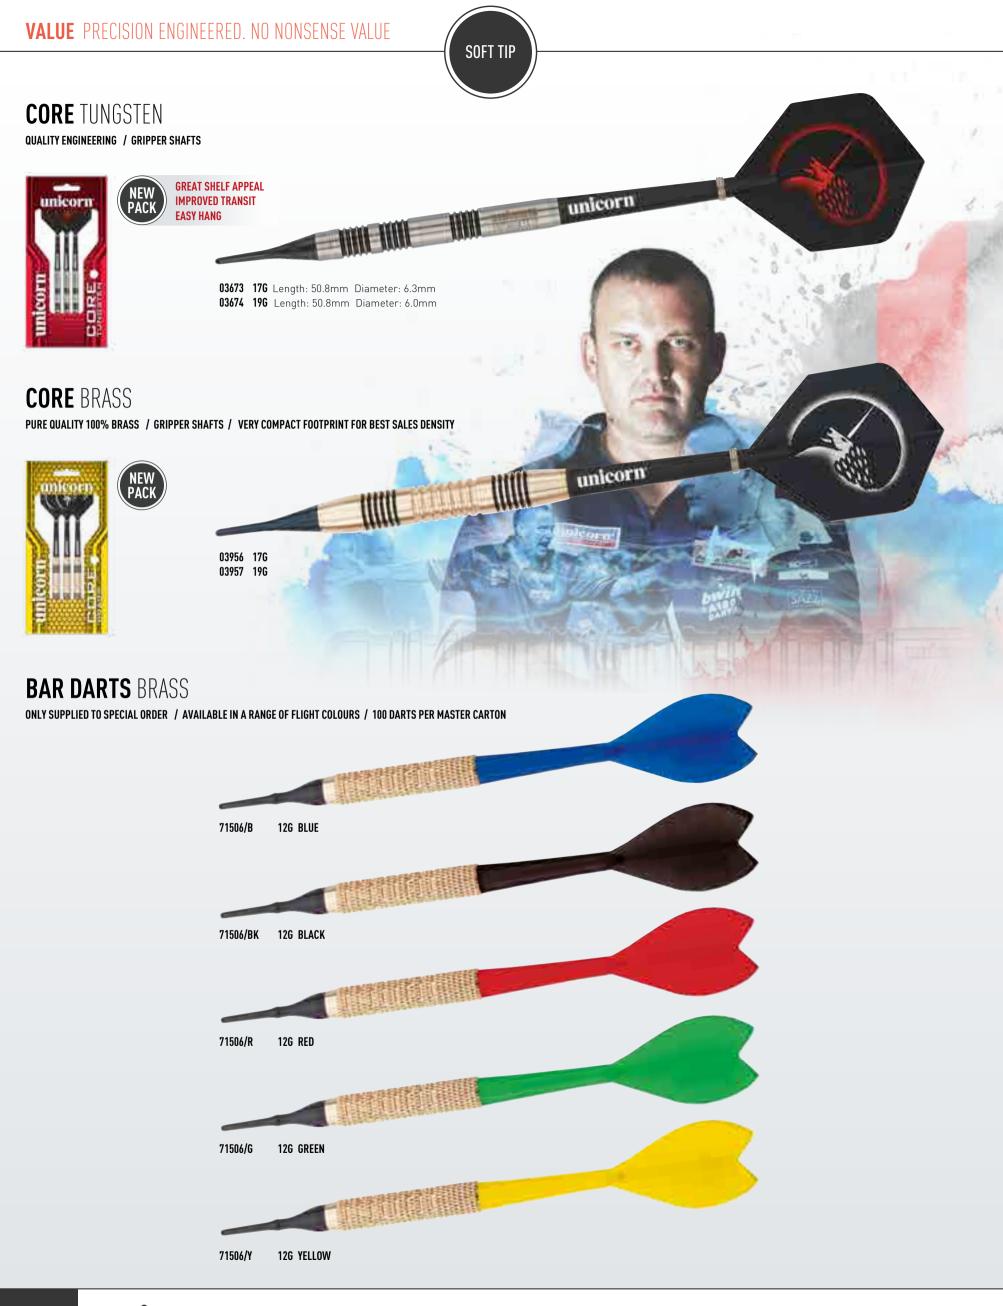

L TIP VERSION USED ON TV 1999-2007

 23168
 186
 Length: 41.9mm
 Diameter: 6.4mm



PHASE 3 90% TUNGSTENSTEEL TIP VERSION USED ON TV 200323172186Length: 45.7mmDiameter: 6.3mm



 PHASE 5
 95% TUNGSTEN
 STEEL TIP VERSION USED ON TV 2008-2014

 23175
 18G
 Length: 31.8mm
 Diameter: 7.2mm



 PHASE 5 LP
 95% TUNGSTEN
 STEEL TIP VERSION USED ON TV 2013

 23180
 186
 Length: 31.8mm
 Diameter: 7.2mm

 23181
 206
 Length: 33.2mm
 Diameter: 7.5mm

 23182
 226
 Length: 33.9mm
 Diameter: 7.8mm



 PHASE 6
 97% TUNGSTEN
 STEEL TIP VERSION USED ON TV 2011

 23185
 186
 Length: 37.0mm
 Diameter: 6.8mm

SOFT TIP

# CORE XL T80 80% TUNGSTEN

MATCHED WEIGHT WITHIN 0.16 / GRIPPER SHAFTS / ENGRAVED UNICORN HALLMARK / SLIMLINE CASE - WHITE



unicorn

STRIKER





25033 17G Length: 46.0mm Diameter: 6.4mm





SOFT TIP

### **MASS MERCHANT RANGE**

CONCISE RANGE / CONCENTRATED TURNOVER / FULLY SEALED PACKS



71905 6 SETS PER MASTER CARTON



71914 16G 71915 18G 3 SETS PER MASTER CARTON



71932 18G 3 SETS PER MASTER CARTON



77895 6 SETS PER MASTER CARTON



71907 16G 71908 18G 6 SETS PER MASTER CARTON



unicorn

anne er enter ter @

71919 15G 71920 17G 3 SETS PER MASTER CARTON



71910 17G 71911 19G 6 SETS PER MASTER CARTON



71923 16G 71924 18G 3 SETS PER MASTER CARTON



71942 18G 2 SETS PER MASTER CARTON



71950 16G 71951 18G 6 SETS PER MASTER CARTON



71927 16G 71928 18G 2 SETS PER MASTER CARTON



71944 17G 3 SETS PER MASTER CARTON



----

71935 18G

**2 SETS PER MASTER CARTON** 

unicorn

77896 6 SETS PER MASTER CARTON



77897 6 SETS PER MASTER CARTON



#### 🕑 🗗 Ե You UNICORNDA