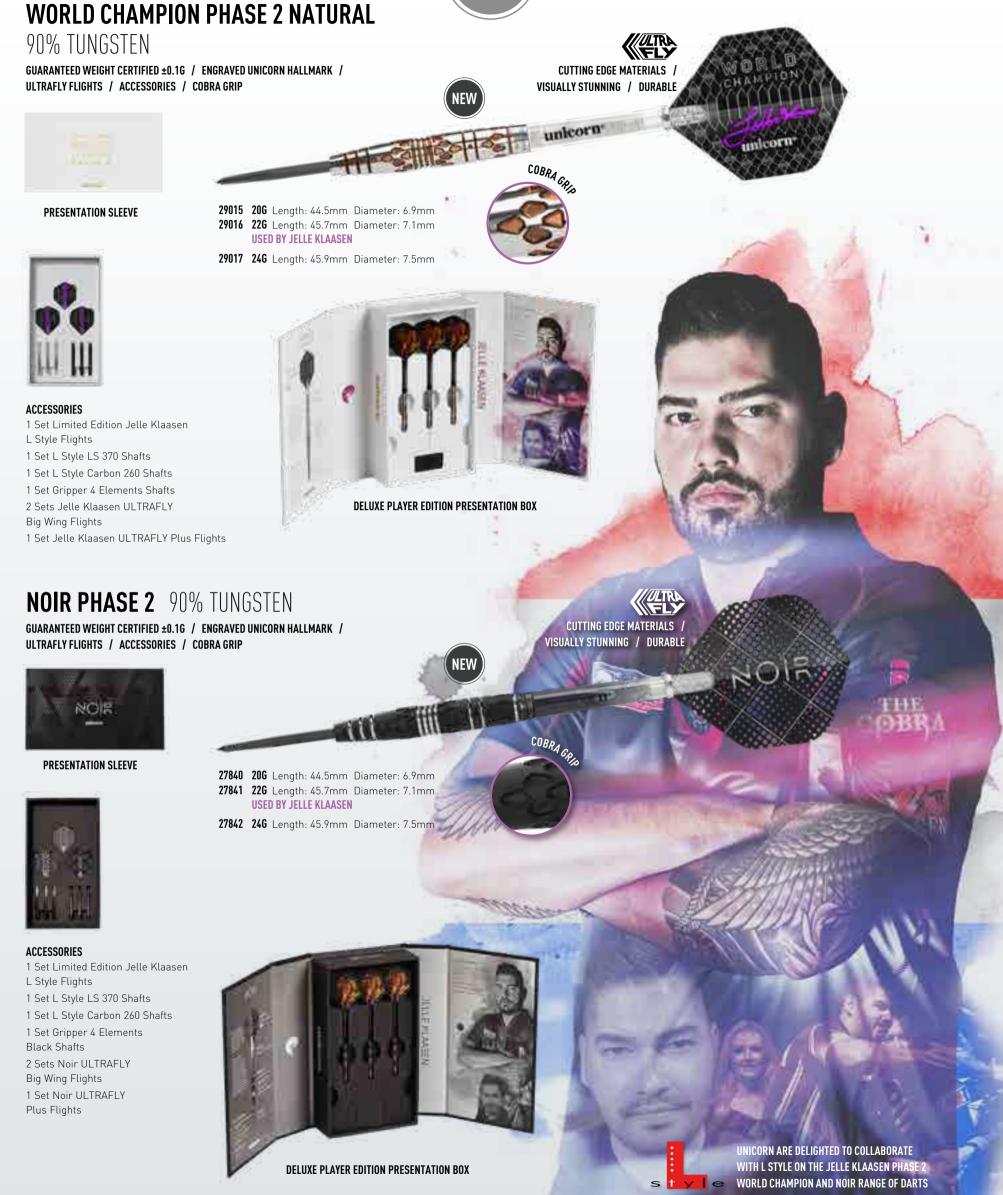

velopment Tour and Youth World Championships create aspirational opportunities for tomorrow's stars.

## 4 CHOICE OF THE PDC

For 25 years until at least 2022 every dart thrown live on SKY TV and terrestrial channels uses HD2 Pro Edition dartboards.

## 5 ON AIR

The Unicorn brand is exposed globally on TV for more than 6,000 hours each year, more than any other brand.

## **6 RECOGNITION**

Unicorn spend more money on Brand Promotion than all other companies put together.

## 7 NAME

Since 1937, Unicorn – The Big Name In Darts.

These 7 reasons generate more demand for more profitable sales for the Unicorn brand from your customers than for any other dart brand.

#### IF YOU DON'T STOCK UNICORN, You are not in the darts business.





WWW.UNICORN-DARTS.COM

🕑 🕣 🖸 You UNICORNDARTS





6



unicorn®

WWW.UNICORN-DARTS.COM

🕑 🕣 🖸 🏧 UNICORNDARTS



WWW.UNICORN-DARTS.COM

7



FROM JOHN.

WWW.UNICORN-DARTS.COM

UNICORNDARTS



27435 26G Length: 50.2mm Diameter: 6.8mm

PDC PREMIER LEAGUE PLAYERS

| ,                                                                                                    | STEEL TIP                                                                                           |