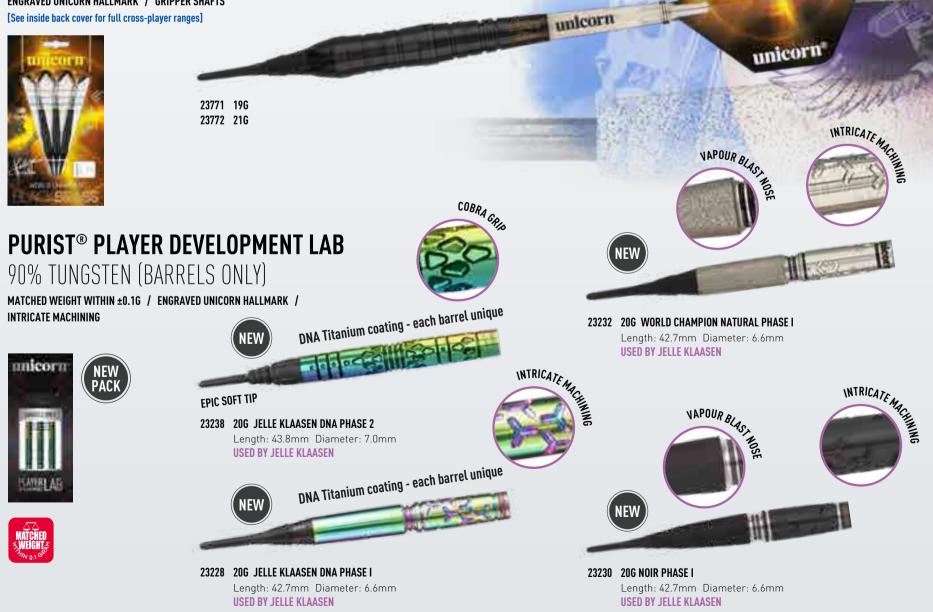

ON



71845 20G 71846 22G 71847 24G 6 SETS PER MASTER CARTON



71827 216 71828 236 71829 256 2 SETS PER MASTER CARTON



71944 17G 3 SETS PER MASTER CARTON

unicorn

#### 🕑 🗗 Ե You UNICORNDARTS







SOFT TIP



unicorn®

WWW.UNICORN-DARTS.COM

UNICORNDARTS

SOFT TIP

unicorn

unicorn

unicorn



MATCHED WEIGHT WITHIN ±0.16 / ENGRAVED UNICORN HALLMARK / GRIPPER SHAFTS [See inside back cover for full cross-player ranges]



04801 196 70% TUNGSTEN Length: 45.7mm Diameter: 7.4mm 04802 21G 80% TUNGSTEN Length: 45.7mm Diameter: 7.4mm

## BULLET<sup>®</sup> SUPER DURABLE STAINLESS STEEL

ENGRAVED UNICORN HALLMARK / GRIPPER SHAFTS [See inside back cover for full cross-player ranges]



23530 18G 23531 20G

## **BLACK BRASS** MATT BLACK BRASS BARRELS

ENGRAVED UNICORN HALLMARK / GRIPPER SHAFTS





GARY ANDERSON WORLD CHAMPION NATURAL PHASE 3 80% TUNGSTEN [See page 28 for details]







WWW.UNICORN-DARTS.COM

34





#### SOFT TIP SIGMA HS CONVERTA 95% TUNGSTEN MATCHED WEIGHT WITHIN 0.16 / COMPLEX GRIP PATTERN / BLUE TITANIUM COATING / ULTRAFLY FLIGHTS / ACCESSORIES / CONVERTS FROM STEEL TIP TO SOFT TIP NEW EPIC SOFT TIP **V** 99900 COMPLEX GRIB PATTERN SIGMA HS 7075 **CONVERTA TIP** COMPLEX GRIP BATTERN **PRESENTATION SLEEVE** CUTTING EDGE MATERIALS / 23901 20G VISUALLY STUNNING / DURABLE Length: 39.9mm Diameter: 6.7mm 23902 22G Length: 38.4mm Diameter: 7.2mm THE MOST STABLE SIGMA EVER! Using the mathematical principles that 25 drive Unicorn's UniLab program the Sigma HS has been aerodynamically optimised to ACCESSORIES provide high in-flight stability. 2 Sets Sigma HS ULTRAFLY