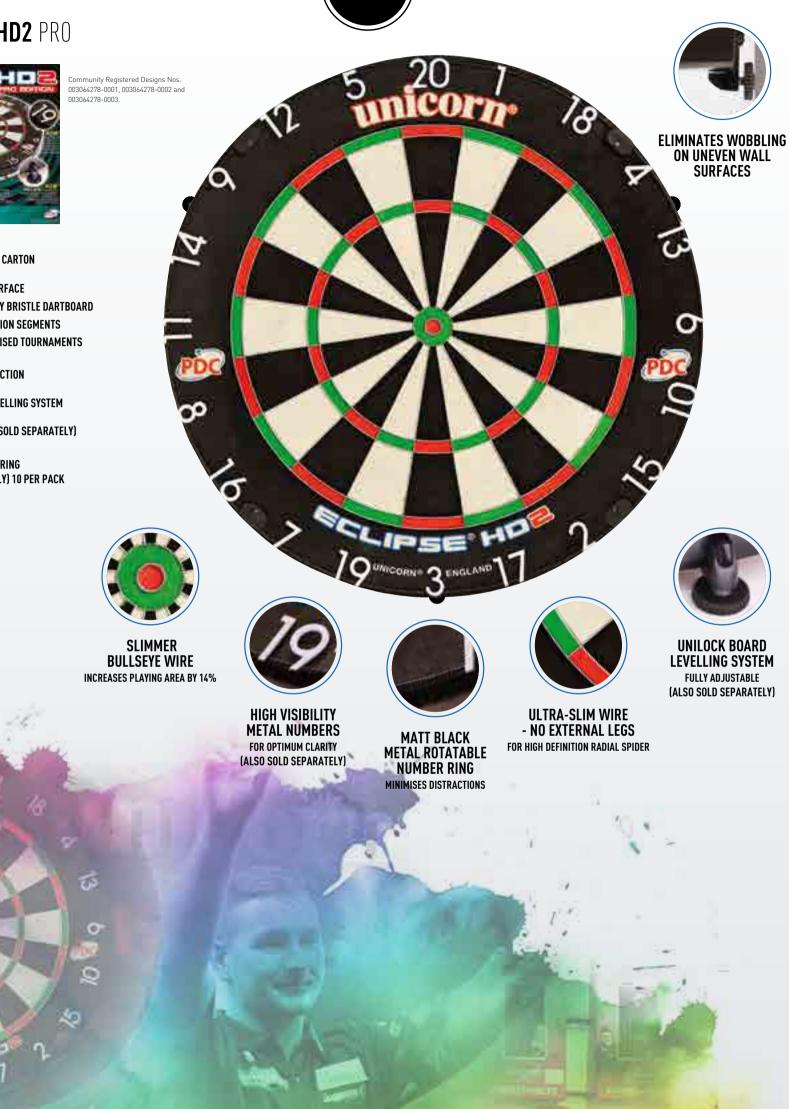

# ECLIPSE® HD2 PR0

79890 3 BOARDS PER MASTER CARTON

SEAMLESS PLAYING SURFACE CHAMPIONSHIP QUALITY BRISTLE DARTBOARD TOURNAMENT REGULATION SEGMENTS USED IN ALL PDC TELEVISED TOURNAMENTS UNTIL 2022 STAPLE-FREE CONSTRUCTION

INCLUDES UNILOCK LEVELLING SYSTEM

79827 UNILOCK (ALSO SOLD SEPARATELY) 10 SETS OF 3 PER PACK 07989 METAL NUMBER RING (ALSO SOLD SEPARATELY) 10 PER PACK

DARTBOARDS

DARTBOARDS

0

1

SLIMMER **BULLSEYE WIRE INCREASES PLAYING AREA BY 14%** 

σ

**HIGH VISIBILITY MOULDED NUMBERS** FULLY REPLACEABLE

CODA

MATT BLACK ROTATABLE NUMBER RING

**ULTRA-SLIM WIRE** - NO EXTERNAL LEGS FOR HIGH DEFINITION RADIAL SPIDER

**MINIMISES DISTRACTIONS** 

unicorn®

WWW.UNICORN-DARTS.COM