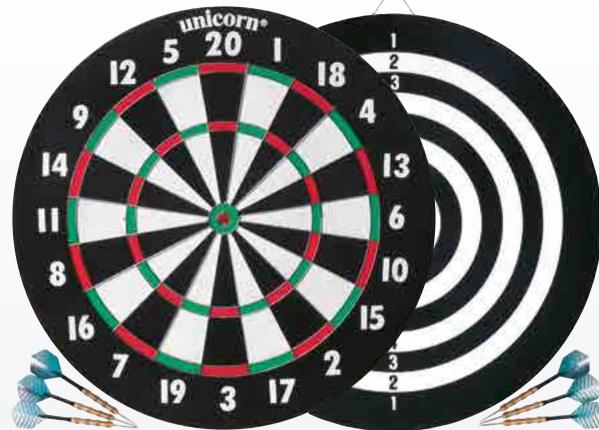

#### **UNICORN DARTBOARD RANGE** THE INDUSTRY STANDARD DARTBOARDS XL PAPER l2 5 20 ī 2 18 4 9 14 13 **6 BOARDS PER MASTER CARTON** SIZE 17" X 3/4"

FULL SIZE PLAYING SURFACE TOP QUALITY COILED PAPER DARTBOARD DOUBLE SIDED

79085

Complete with 2 sets of darts