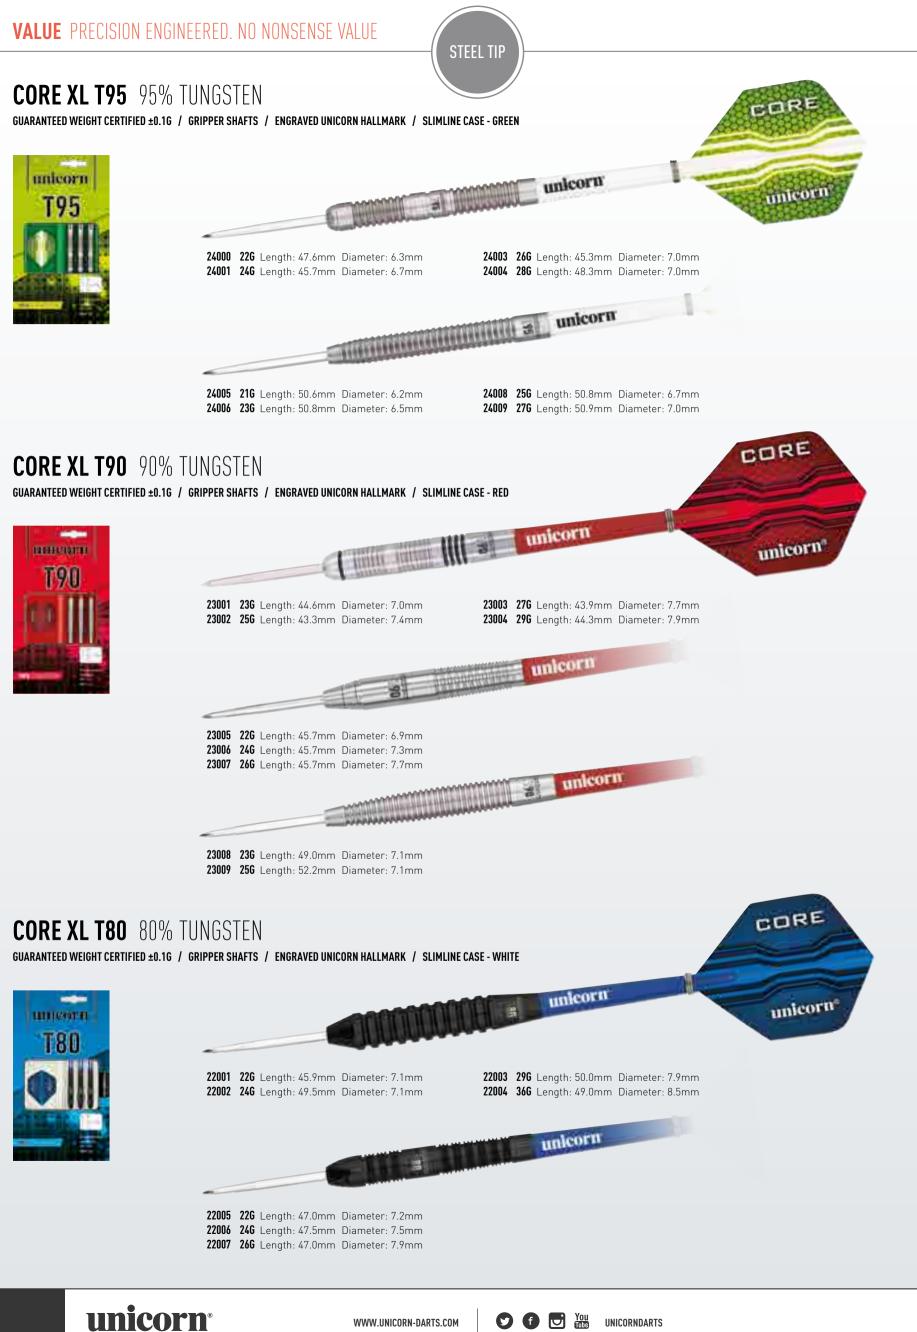

#### VALUE - PRECISION ENGINEERED. No nonsense value

CORE XL 95/90/80% Tungsten CORE XL STRIKER 80% Tungsten CORE PLUS Tungsten/Brass CORE Tungsten/Brass MASS MERCHANT RANGE