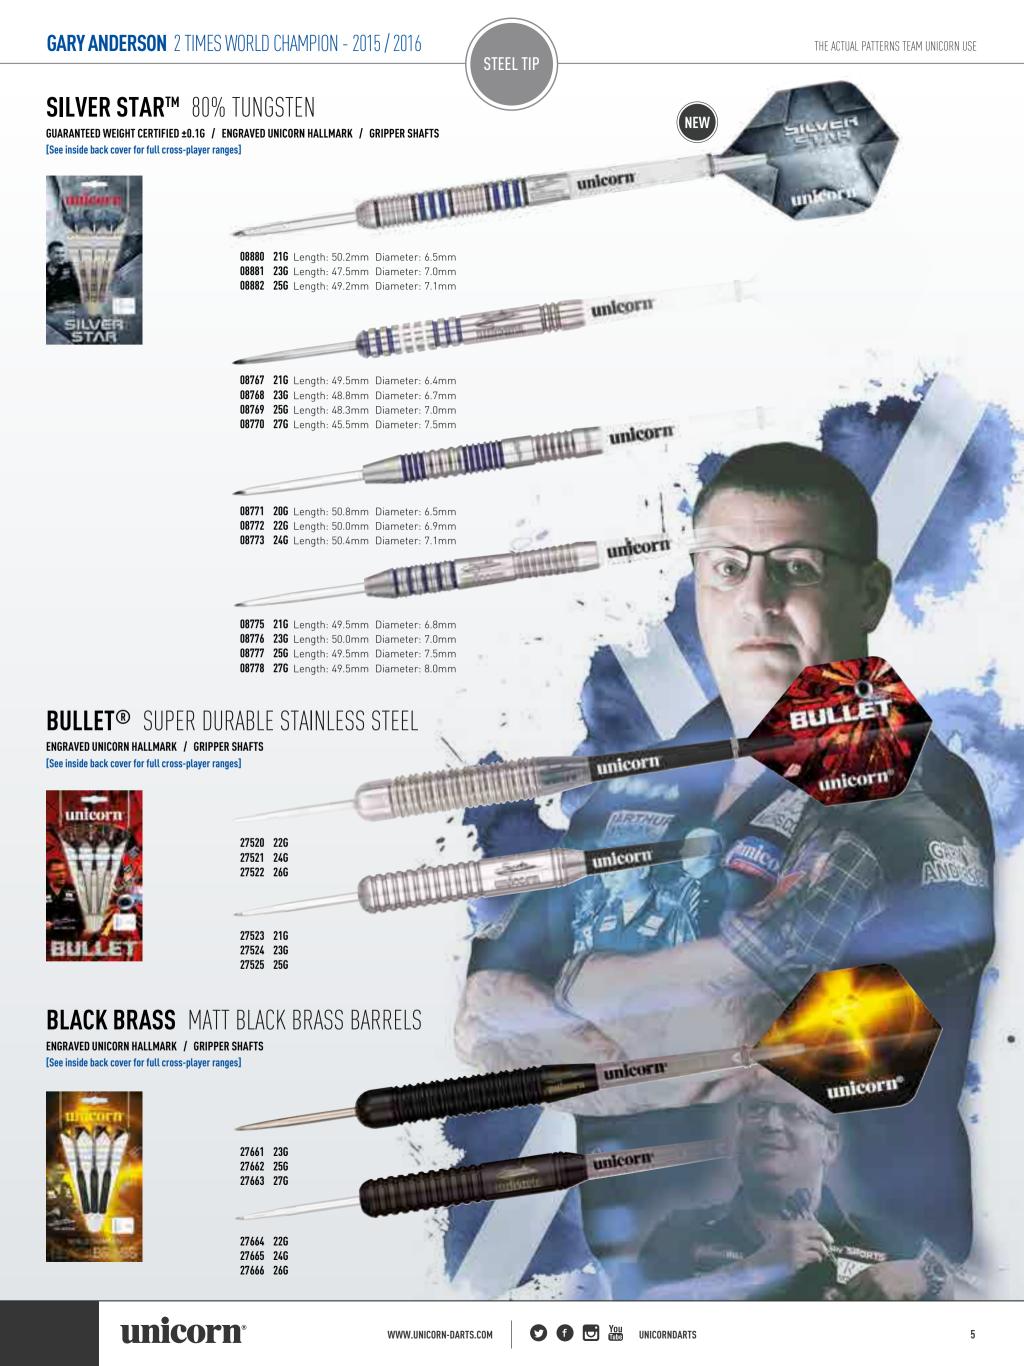

#### **PLAYER ENDORSED - AFFORDABLE EXCELLENCE**

GARY ANDERSON SILVER STAR 80% Tungsten, BULLET Stainless Steel, BLACK Brass JELLE KLAASEN SILVER STAR 80% Tungsten BULLET Stainless Steel, BLACK Brass PREMIER SILVER STAR 80% Tungsten SEIGO ASADA SILVER STAR 80% Tungsten