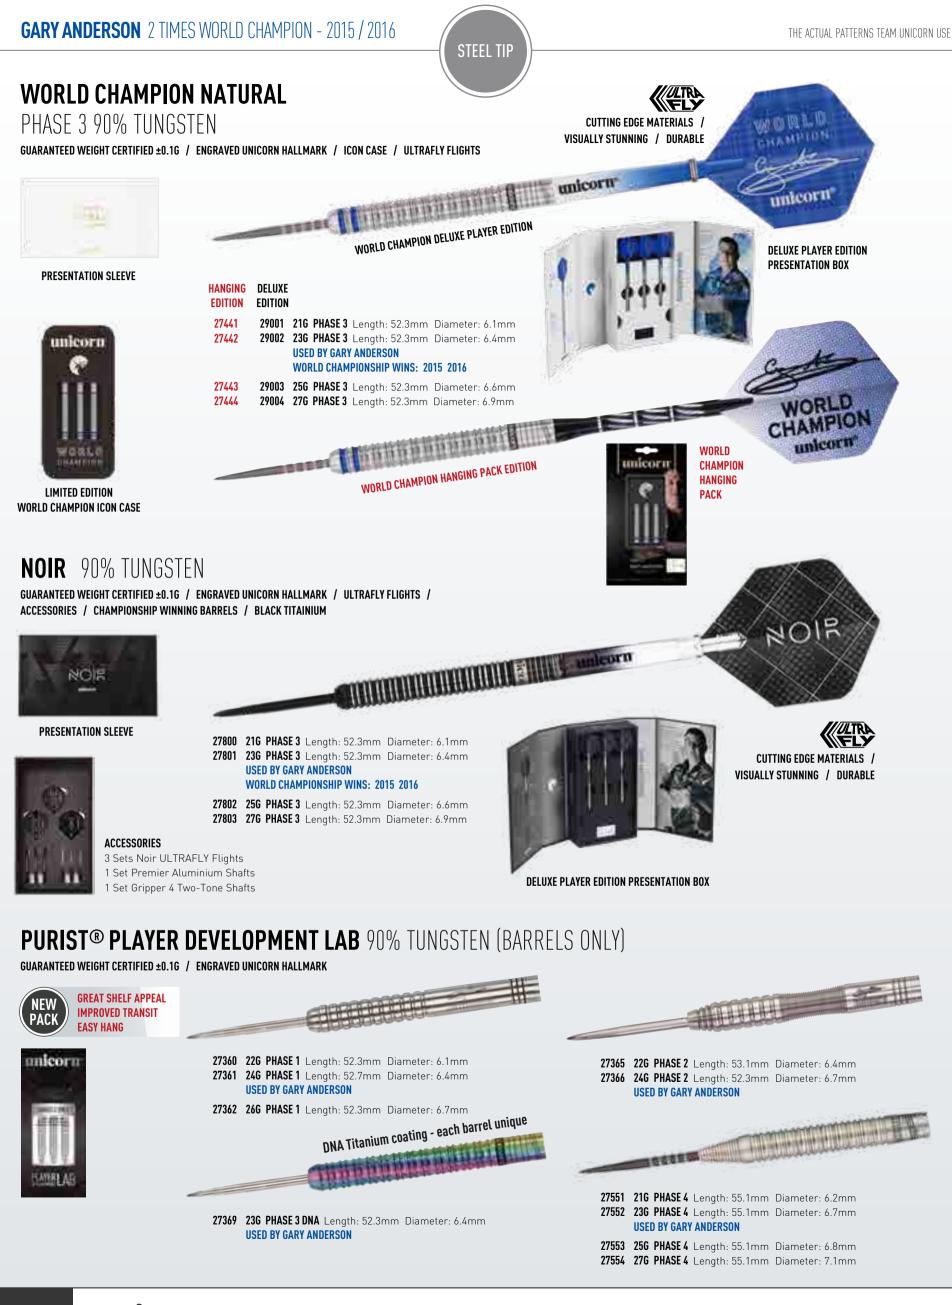

#### PLAYER - THE ACTUAL PATTERNS TEAM UNICORN USE

GARY ANDERSON WORLD CHAMPION 90% Tungsten JELLE KLAASEN WORLD CHAMPION 90% Tungsten WORLD CHAMPION AMBASSADORS 95/90% Tungsten PREMIER 90% Tungsten MAESTRO 90% Tungsten LEGEND 90% Tungsten SEIGO ASADA MAESTRO 90% Tungsten CONTENDER 95/90% Tungsten GLOBAL 95/90/80% Tungsten