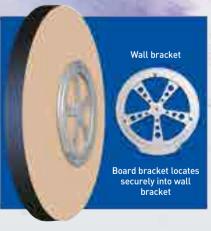

# **TEKNIK 360** MAGNETIC DARTBOARD HOLDER

79427 6 PER MASTER CARTON

Patent No. GB2471337 CLEVER TWO PIECE ALL METAL DESIGN LOCATES BOARD SECURELY AND SAFELY ON WALL INNOVATIVE CONSTRUCTION GIVES PRECISE ROTATION AND VERTICAL ALIGNMENT EASY UP! SUPPLIED WITH FIXING KIT AND INSTRUCTIONS