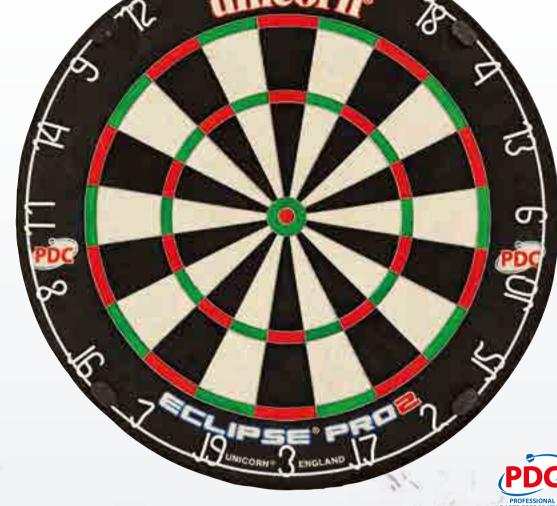

# ECLIPSE® PRO2 BRISTLE

79453 5 BOARDS PER MASTER CARTON

CHAMPIONSHIP QUALITY BRISTLE DARTBOARD TOURNAMENT REGULATION SEGMENTS STAPLE-FREE CONSTRUCTION

FLAT PROFILE NUMBERS ON A PURE WHITE ROTATABLE NUMBER RING

Community Registered Designs Nos. 003064278-0001, 003064278-0002 and 003064278-0003.

> BULLSEYE WIRE INCREASES PLAYING AREA BY 14%

ULTRA-SLIM WIRE - NO EXTERNAL LEGS FOR HIGH DEFINITION RADIAL SPIDER

micor