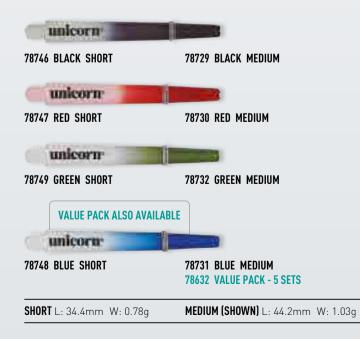

# **BOARDMATE** DARTBOARD LEVELLER

79817 MASTER PACK OF 6

nicorn

PRECISELY ROTATE AND SET YOUR DARTBOARD EXACT SPIRIT LEVEL DISPLAY MAGNETICALLY SECURES TO THE SPIDER

FLIGHTS

09821 BLACK Weight: 0.50g

Weight: 0.50g