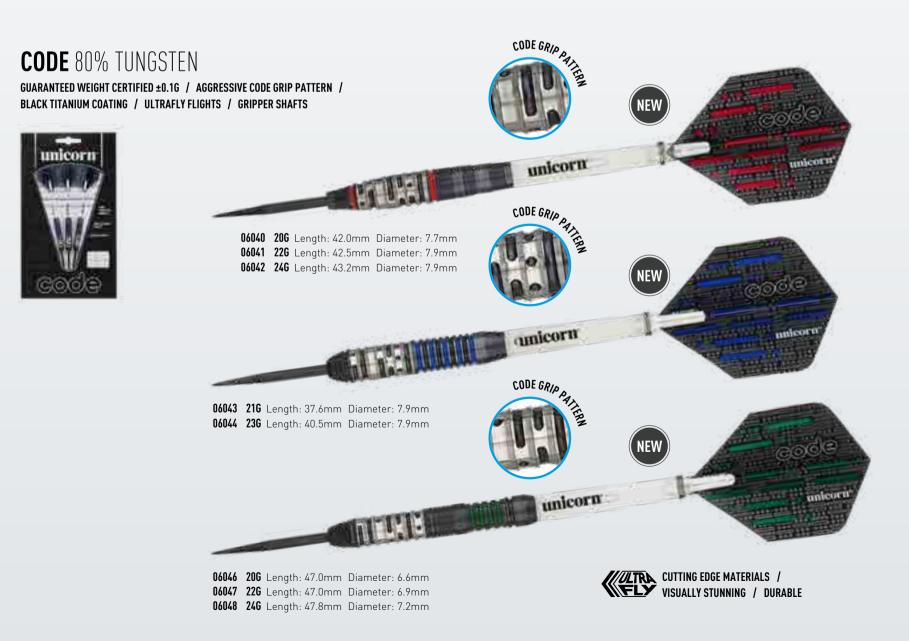

#### U-TECH - CUTTING EDGE TECHNOLOGY. PERFORMANCE ENHANCING

SIGMA 97/95% Tungsten ULTRACORE 90/80% Tungsten SIGMA HS 95% Tungsten CODE 80% Tungsten SUPER TRUE 90% Tungsten GRIPPER 90% Tungsten AUTOGRAPH 80% Tungsten EVOLUTION SERIES 97/95/90% Tungsten SILVER COMET Brass

### CUTTING EDGE TECHNOLOGY. PERFORMANCE ENHANCING