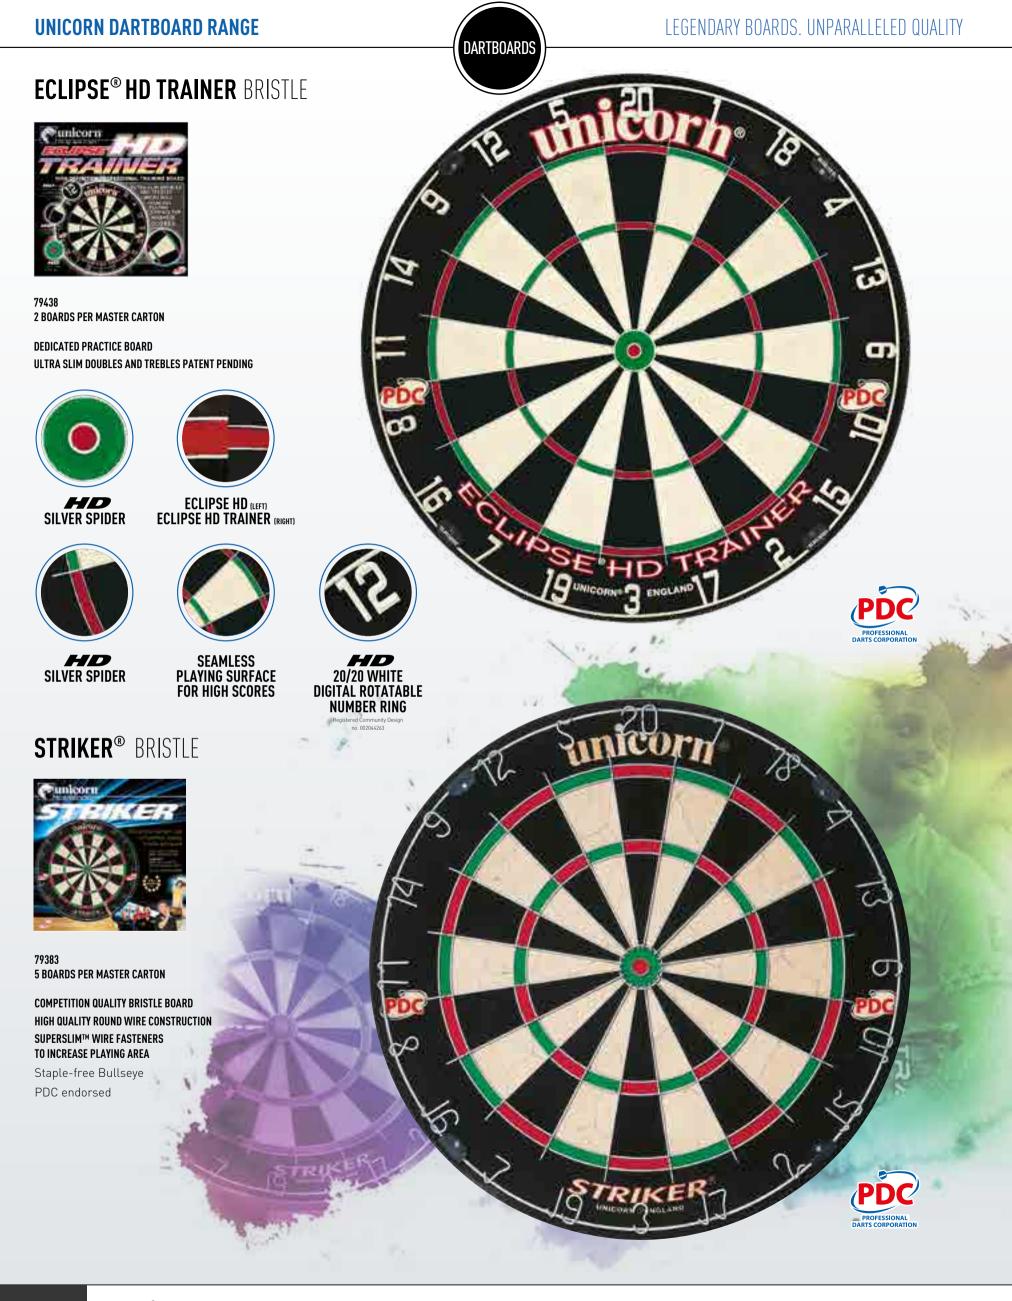

# ECLIPSE® HD2 PR0

79890 3 BOARDS PER MASTER CARTON

SEAMLESS PLAYING SURFACE CHAMPIONSHIP QUALITY BRISTLE DARTBOARD TOURNAMENT REGULATION SEGMENTS USED IN ALL PDC TELEVISED TOURNAMENTS UNTIL 2022 STAPLE-FREE CONSTRUCTION

INCLUDES UNILOCK LEVELLING SYSTEM

79827 UNILOCK (ALSO SOLD SEPARATELY) 10 SETS OF 3 PER PACK 07989 METAL NUMBER RING (ALSO SOLD SEPARATELY) 10 PER PACK

DARTBOARDS

DARTBOARDS

0

1

# UNICORN & PDC #TheWinningDouble THE PDC BOARD OF CHOICE UNTIL 2022

ADDITIONAL COLOURED NUMBERS AVAILABLE **10 SETS PER** MASTER CARTON

07981

07982

07983

07985

07980

0

79448

**3 BOARDS PER MASTER CARTON** SEAMLESS PLAYING SURFACE

**CHAMPIONSHIP QUALITY BRISTLE DARTBOARD TOURNAMENT REGULATION SEGMENTS USED IN PDC TOURNAMENTS STAPLE-FREE CONSTRUCTION** 

Community Registered Designs Nos. 003064278-0001, 003064278-0002 and 003064278-0003.

SLIMMER **BULLSEYE WIRE INCREASES PLAYING AREA BY 14%** 

σ

**HIGH VISIBILITY MOULDED NUMBERS** FULLY REPLACEABLE

CODA

MATT BLACK ROTATABLE NUMBER RING

**ULTRA-SLIM WIRE** - NO EXTERNAL LEGS FOR HIGH DEFINITION RADIAL SPIDER

**MINIMISES DISTRACTIONS** 

unicorn®

WWW.UNICORN-DARTS.COM

# ECLIPSE® PRO2 BRISTLE

79453 5 BOARDS PER MASTER CARTON

CHAMPIONSHIP QUALITY BRISTLE DARTBOARD TOURNAMENT REGULATION SEGMENTS STAPLE-FREE CONSTRUCTION

FLAT PROFILE NUMBERS ON A PURE WHITE ROTATABLE NUMBER RING

Community Registered Designs Nos. 003064278-0001, 003064278-0002 and 003064278-0003.

> BULLSEYE WIRE INCREASES PLAYING AREA BY 14%

ULTRA-SLIM WIRE - NO EXTERNAL LEGS FOR HIGH DEFINITION RADIAL SPIDER

micor

DARTBOARDS

79403 5 BOARDS PER MASTER CARTON

CHAMPIONSHIP QUALITY BRISTLE BOARD DESIGNED TO MAXIMISE AVERAGES UNICORN HIGH TECHNOLOGY WIRING DESIGN

Completely staple-free construction Ultra-slim segmentation system – 30% thinner than conventional round wire boards Increased target area – especially in Doubles and Trebles Ultra high visibility number ring and spider Staple-free Bullseye