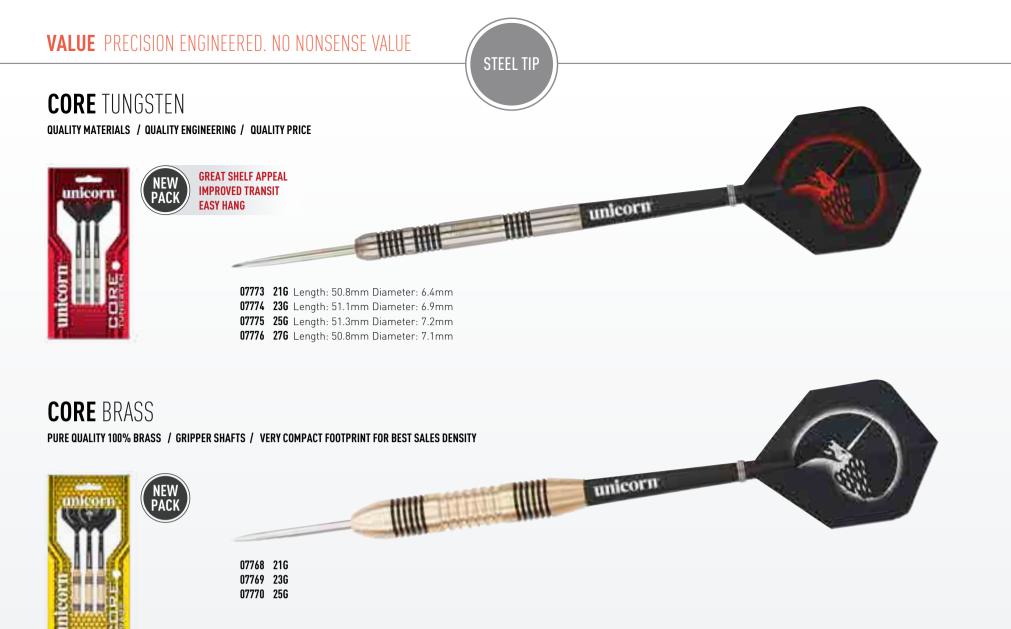

#### VALUE - PRECISION ENGINEERED. No nonsense value

CORE XL 95/90/80% Tungsten CORE XL STRIKER 80% Tungsten CORE PLUS Tungsten/Brass CORE Tungsten/Brass MASS MERCHANT RANGE