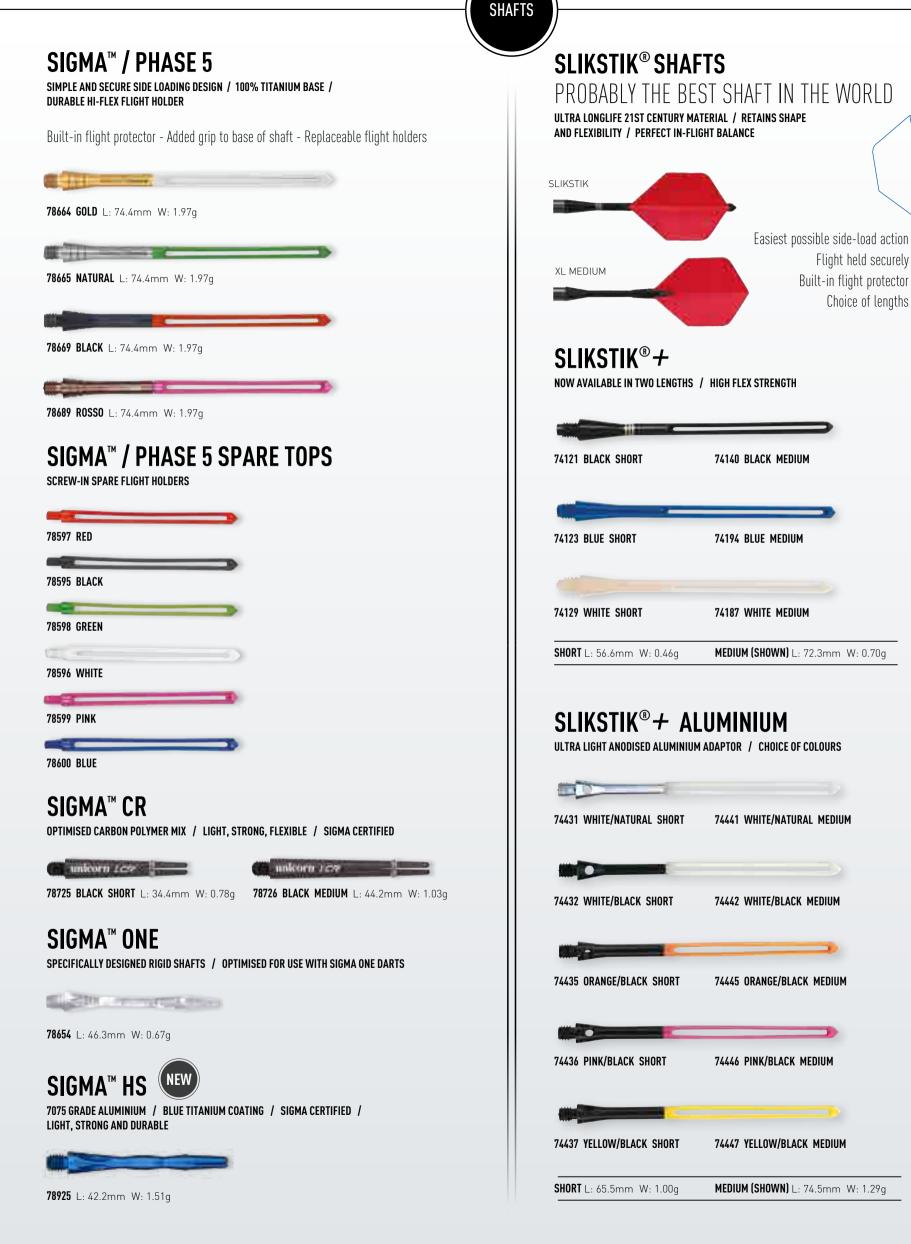

### CUTTING EDGE TECHNOLOGY. PERFORMANCE ENHANCING

## SIGMA HS 95% TUNGSTEN TUNED FOR STABILITY

GUARANTEED WEIGHT CERTIFIED ±0.1G / COMPLEX GRIP PATTERN / BLUE TITANIUM COATING / COMPLEX GRIS DATERN **ULTRAFLY FLIGHTS / ACCESSORIES** 

**PRESENTATION SLEEVE** 

ACCESSORIES

- 2 Sets Sigma HS ULTRAFLY Big Wing Flights
- 1 Set Sigma HS ULTRAFLY Plus Flights
- 1 Set Gripper 4 Elements Clear Shafts
- 1 Set Sigma HS 7075 Aluminium Shafts

27901 21G Length: 46.9mm Diameter: 6.8mm 27902 23G Length: 45.4mm Diameter: 7.3mm 27903 25G Length: 44.2mm Diameter: 7.8mm

**STEEL TIP** 

19

VISUALLY STUNNING / DURABLE

CUTTING EDGE MATERIALS /

#### THE MOST STABLE SIGMA EVER!

NEW

Using the mathematical principles that drive Unicorn's UniLab program the Sigma HS has been aerodynamically optimised to provide high in-flight stability.

Ensuring a more consistent board impact angle your set arrives as an integrated unit fitted with Gripper 4 medium shafts and ULTRAFLY Sigma HS Big Wing flights.

The alternative set-up of Sigma HS 7075 aluminium shafts with ULTRAFLY Sigma HS Plus flights still offers great stability but with enhanced accuracy.