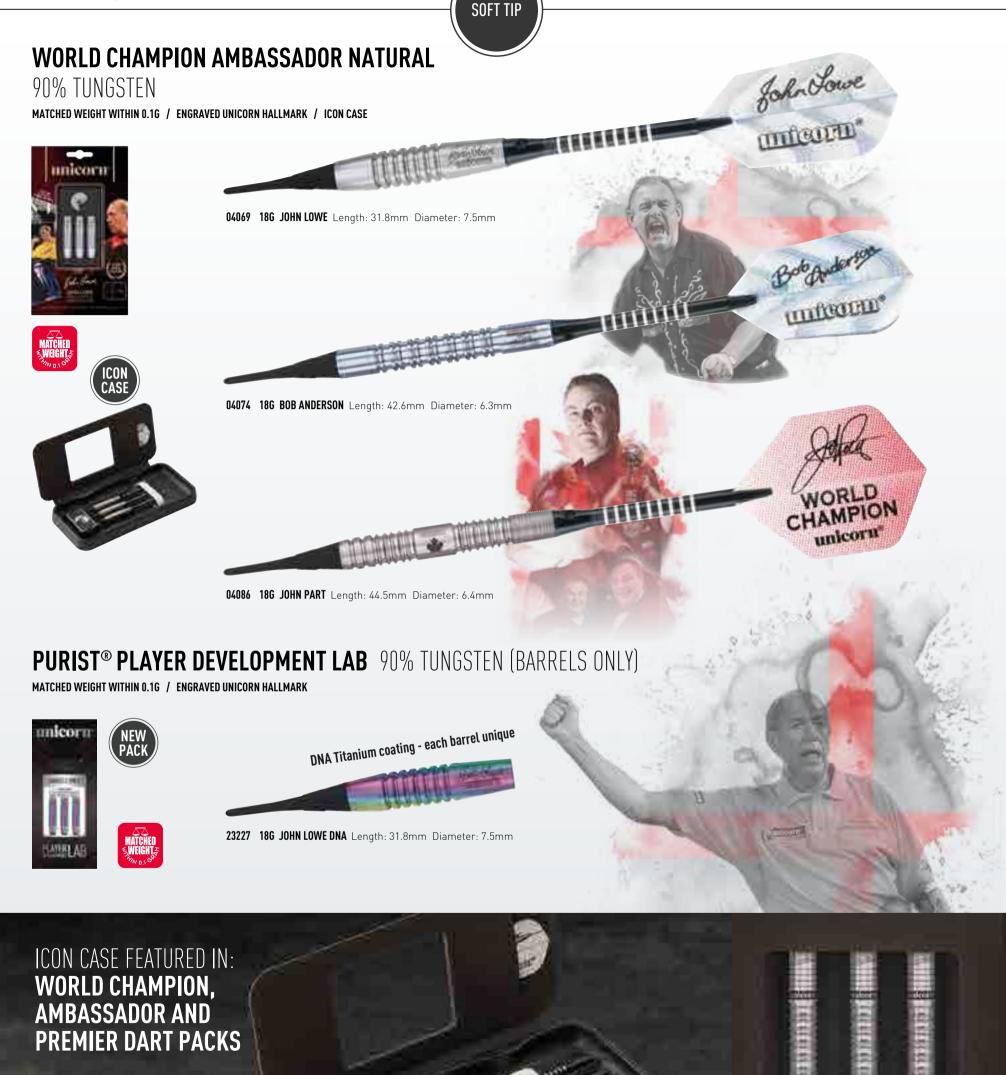

71845 20G 71846 22G 71847 24G 6 SETS PER MASTER CARTON



71827 216 71828 236 71829 256 2 SETS PER MASTER CARTON



71944 17G 3 SETS PER MASTER CARTON

unicorn

#### 🕑 🗗 Ե You UNICORNDARTS







SOFT TIP



unicorn®

WWW.UNICORN-DARTS.COM

UNICORNDARTS

SOFT TIP

unicorn

unicorn

unicorn



MATCHED WEIGHT WITHIN ±0.16 / ENGRAVED UNICORN HALLMARK / GRIPPER SHAFTS [See inside back cover for full cross-player ranges]



04801 196 70% TUNGSTEN Length: 45.7mm Diameter: 7.4mm 04802 21G 80% TUNGSTEN Length: 45.7mm Diameter: 7.4mm

## BULLET<sup>®</sup> SUPER DURABLE STAINLESS STEEL

ENGRAVED UNICORN HALLMARK / GRIPPER SHAFTS [See inside back cover for full cross-player ranges]



23530 18G 23531 20G

## **BLACK BRASS** MATT BLACK BRASS BARRELS

ENGRAVED UNICORN HALLMARK / GRIPPER SHAFTS





GARY ANDERSON WORLD CHAMPION NATURAL PHASE 3 80% TUNGSTEN [See page 28 for details]







WWW.UNICORN-DARTS.COM

34





#### SOFT TIP SIGMA HS CONVERTA 95% TUNGSTEN MATCHED WEIGHT WITHIN 0.16 / COMPLEX GRIP PATTERN / BLUE TITANIUM COATING / ULTRAFLY FLIGHTS / ACCESSORIES / CONVERTS FROM STEEL TIP TO SOFT TIP NEW EPIC SOFT TIP **V** 99900 COMPLEX GRIB PATTERN SIGMA HS 7075 **CONVERTA TIP** COMPLEX GRIP BATTERN **PRESENTATION SLEEVE** CUTTING EDGE MATERIALS / 23901 20G VISUALLY STUNNING / DURABLE Length: 39.9mm Diameter: 6.7mm 23902 22G Length: 38.4mm Diameter: 7.2mm THE MOST STABLE SIGMA EVER! Using the mathematical principles that 25 drive Unicorn's UniLab program the Sigma HS has been aerodynamically optimised to ACCESSORIES provide high in-flight stability. 2 Sets Sigma HS ULTRAFLY B