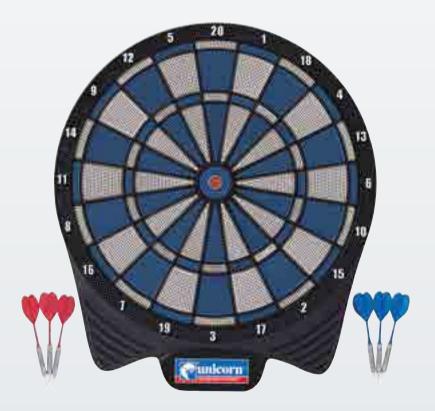

# NON ELECTRONIC SOFT TIP DARTBOARD

79596 **6 BOARDS PER MASTER CARTON** 

SUITABLE FOR UP TO 8 PLAYERS **INCLUDES 6 SOFT TIP DARTS** 