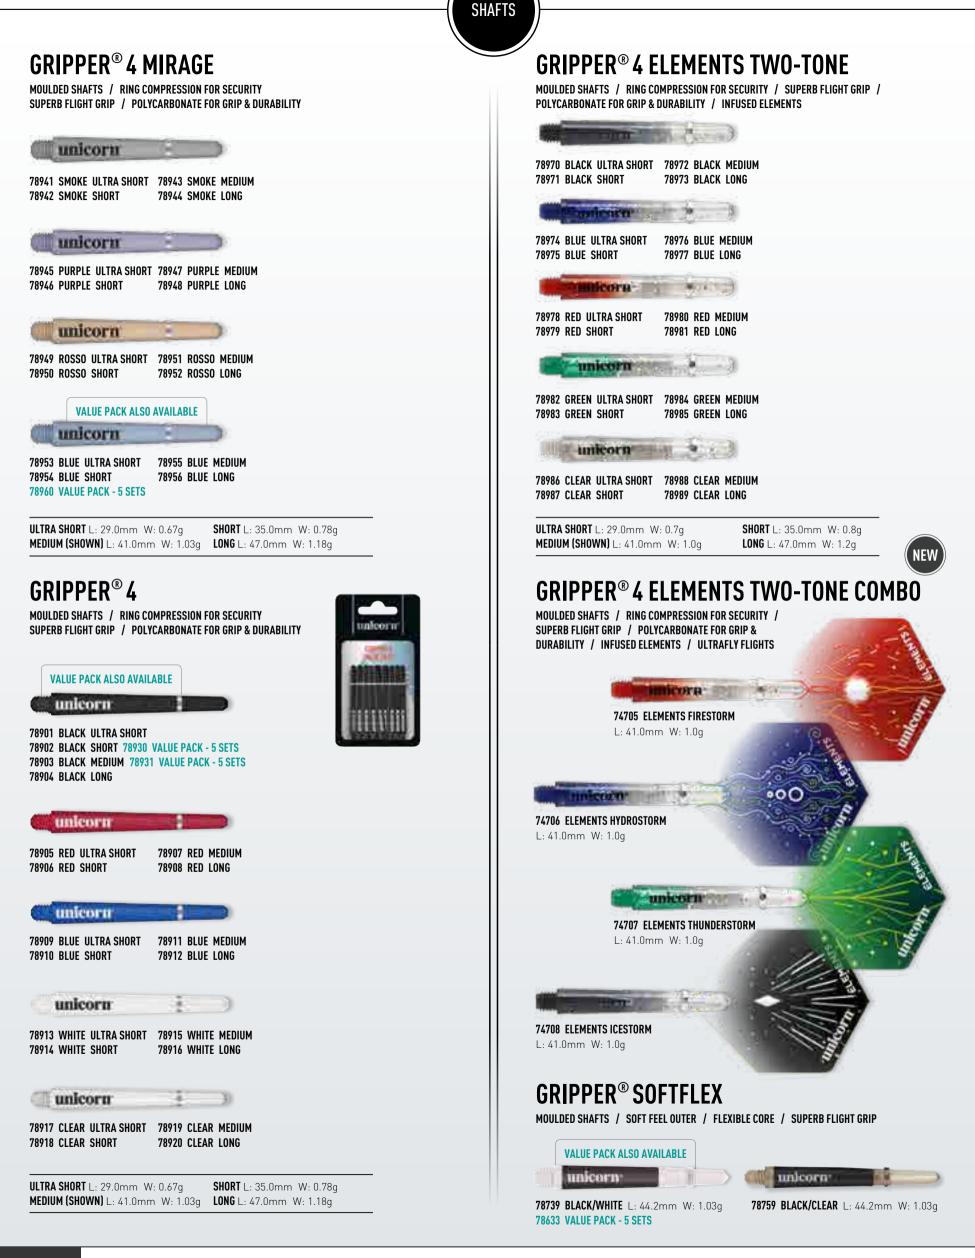

#### THE MOST STABLE SIGMA EVER!

NEW

Using the mathematical principles that drive Unicorn's UniLab program the Sigma HS has been aerodynamically optimised to provide high in-flight stability.

Ensuring a more consistent board impact angle your set arrives as an integrated unit fitted with Gripper 4 medium shafts and ULTRAFLY Sigma HS Big Wing flights.

The alternative set-up of Sigma HS 7075 aluminium shafts with ULTRAFLY Sigma HS Plus flights still offers great stability but with enhanced accuracy.