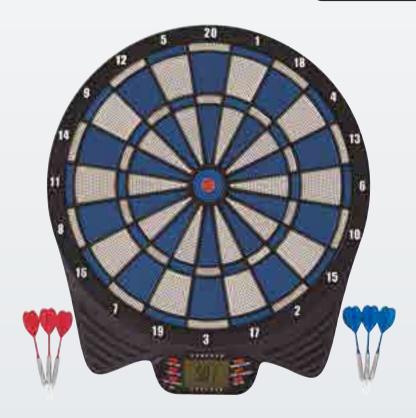

# ELECTRONIC SOFT TIP DARTBOARD

79527 **6 BOARDS PER MASTER CARTON** SUITABLE FOR UP TO 8 PLAYERS

> **25 GAMES WITH 176 VARIATIONS** LCD AUTOMATIC SCORING DISPLAY Play against the computer feature Includes 6 soft tip darts Requires 3 AA batteries (not included)