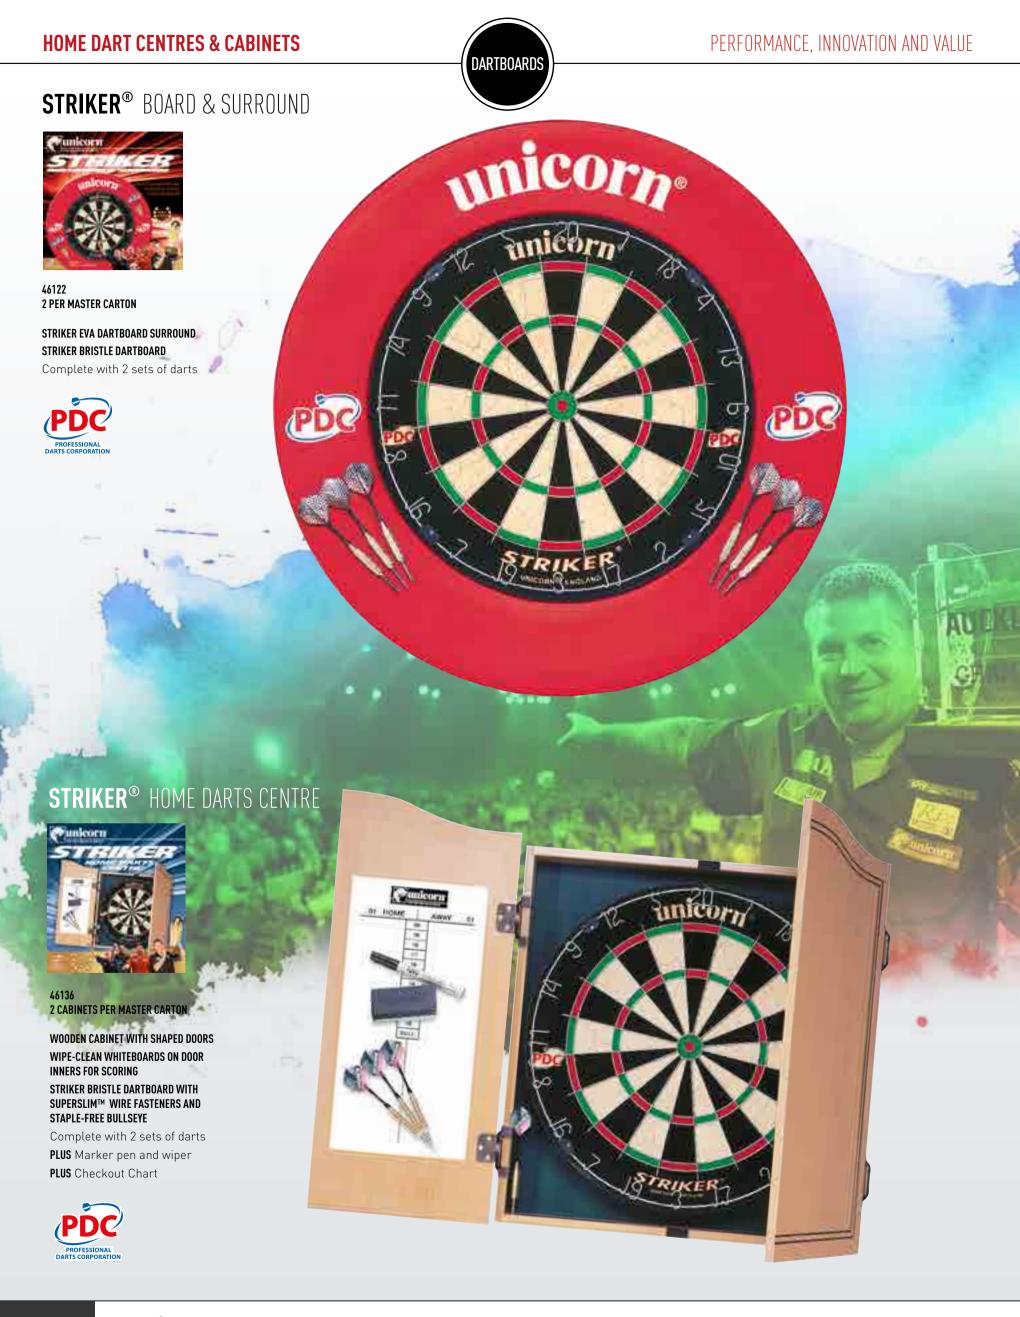

# **STRIKER®** EVA DARTBOARD SURROUND

79363 BLUE 79360 RED 79361 BLACK 5 OF ONE COLOUR PER MASTER CARTON

#### LIGHTWEIGHT INJECTION MOULDED EVA PROTECTION RING Holds dart points securely

Virtually eliminates the risk of 'bounce-outs' from near misses Protects surrounding area from accidental surface marks and damage Clamps around a standard bristle dartboard with no fixings required Dartboard not included