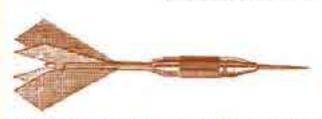

## **1937 SILVER COMET®** REPLICA

PLATED BRASS BARRELS SLOTTED FLIGHT HOLDER Aluminium Alloy Shafts

Replica presentation box

07100 MEDIUM

78608 COMET REPLACEMENT SHAFTS (DOZEN SETS)

68502 COMET REPLACEMENT FLIGHTS (DOZEN SETS)

# SILVER COMET PRECISION DARTS

Introduced in 1937, these splondid darts have been unsurpassed in construction, design and popularity ever since. Over a quarter of a million sets have been sold to date and many of the original batch are still giving perfect service, as testified by many appreciative letters received from actual aners. The plated brass body is fitted with a

slotted flight holder shaft made in high tensile aluminium alloy and the flight is held in position by a streamlined cap screwed on the mar end of the shaft. The flight is thus perfectly encased in metal and no loss of score is possible, because if a following dart hits the screamlined cap it glances off to lodge in the board.