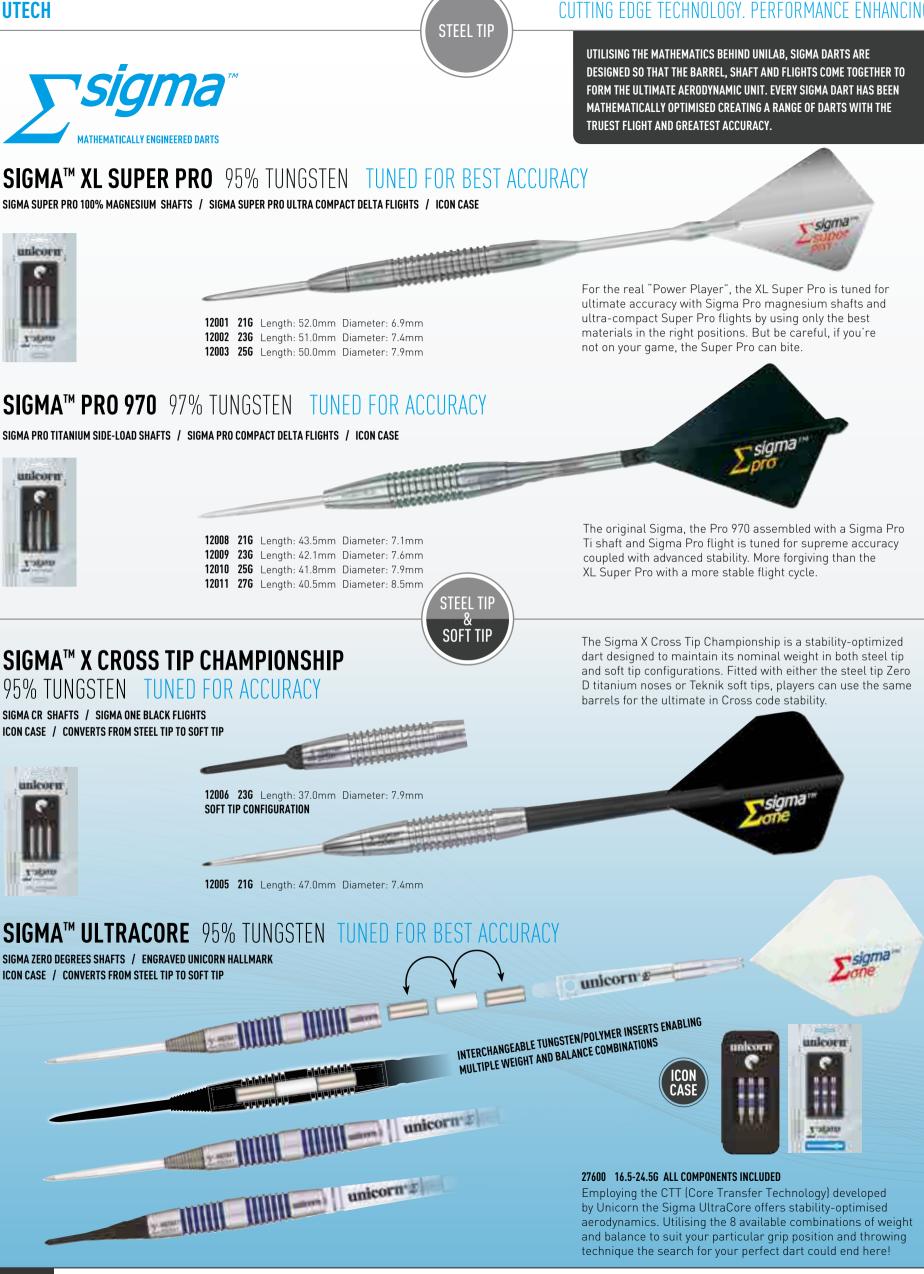

#### U-TECH - CUTTING EDGE TECHNOLOGY. PERFORMANCE ENHANCING

SIGMA 97/95% Tungsten ULTRACORE 90/80% Tungsten SIGMA HS 95% Tungsten CODE 80% Tungsten SUPER TRUE 90% Tungsten GRIPPER 90% Tungsten AUTOGRAPH 80% Tungsten EVOLUTION SERIES 97/95/90% Tungsten SILVER COMET Brass

### CUTTING EDGE TECHNOLOGY. PERFORMANCE ENHANCING