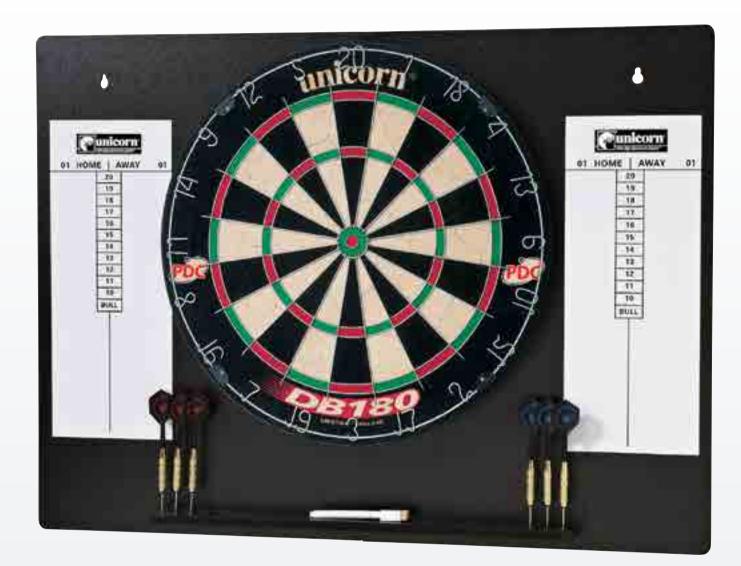

# **DB180** HOME DARTS CENTRE

46165 3 PER MASTER CARTON

FOLD OUT CONSTRUCTION FOR WALL PROTECTION INCORPORATES 2 WIPE CLEAN SCOREBOARDS UNICORN DB180 BRISTLE DARTBOARD Complete with 2 sets of darts PLUS Marker pen and wiper PLUS Dart and marker pen holder