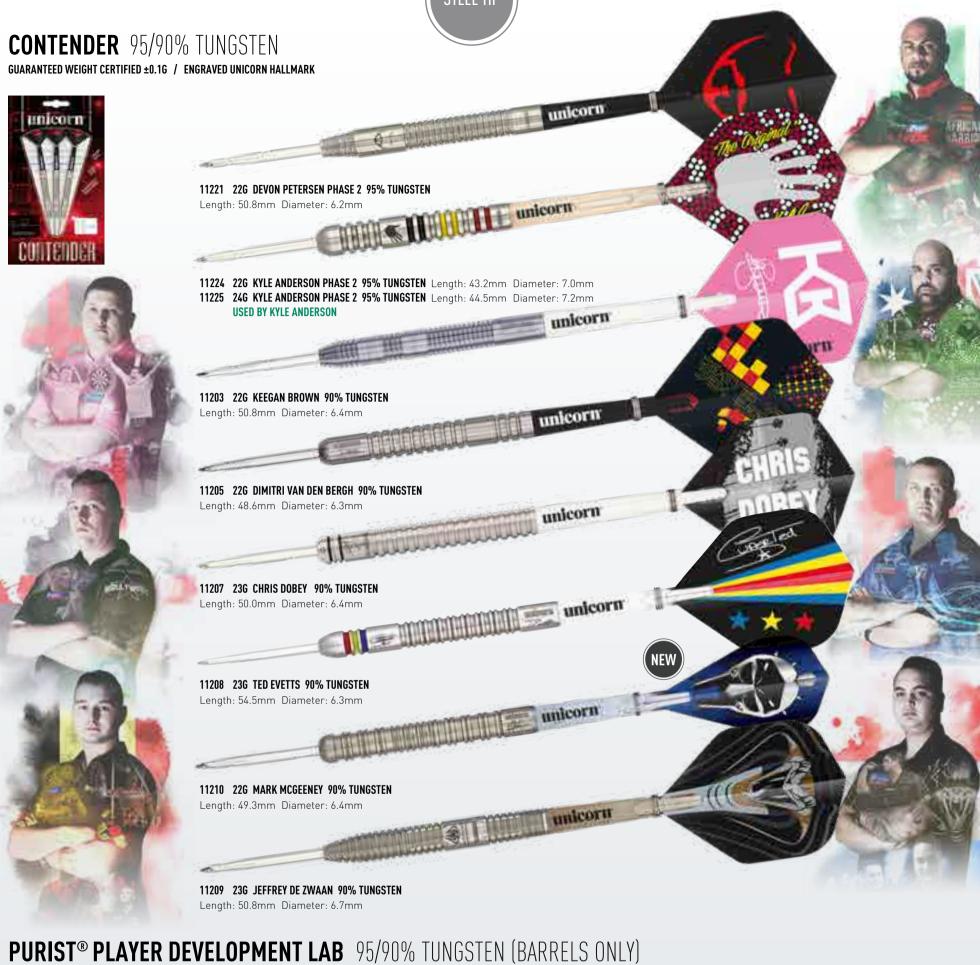

Diameter: 7.0mm
   Diameter: 7.0mm

   08792
   256
   Length: 49.0mm
   Diameter: 7.1mm
   Diameter: 7.1mm

- 08793 27G Length: 47.5mm Diameter: 7.5mm



## MAESTRO® 90% TUNGSTEN

GUARANTEED WEIGHT CERTIFIED ±0.16 / ENGRAVED UNICORN HALLMARK / **GRIPPER SHAFTS / ULTRAFLY FLIGHTS** 





# PURIST® PLAYER DEVELOPMENT LAB 90% TUNGSTEN (BARRELS ONLY)

GUARANTEED WEIGHT CERTIFIED ±0.16 / ENGRAVED UNICORN HALLMARK



27422 23G IAN WHITE DNA Length: 48.3mm Diameter: 6.5mm **USED BY IAN WHITE** 



## **PURIST® PLAYER DEVELOPMENT LAB**

90% TUNGSTEN (BARRELS ONLY)

GUARANTEED WEIGHT CERTIFIED ±0.16 / ENGRAVED UNICORN HALLMARK





27385 22G Length: 44.4mm Diameter: 7.0mm 27386 24G Length: 45.1mm Diameter: 7.5mm NEWS OF THE WORLD CHAMPION THE MAN WHO TAUGHT THE WORLD TO PLAY DARTS





STEEL TIP



GUARANTEED WEIGHT CERTIFIED ±0.16 / ENGRAVED UNICORN HALLMARK



unicorn





You UNICORNDARTS

WWW.UNICORN-DARTS.COM

16

### CUTTING EDGE TECHNOLOGY. PERFORMANCE ENHANCING



## SIGMA HS 95% TUNGSTEN TUNED FOR STABILITY

GUARANTEED WEIGHT CERTIFIED ±0.1G / COMPLEX GRIP PATTERN / BLUE TITANIUM COATING / COMPLEX GRIS DATERN **ULTRAFLY FLIGHTS / ACCESSORIES** 



**PRESENTATION SLEEVE** 



ACCESSORIES

- 2 Sets Sigma HS ULTRAFLY Big Wing Flights
- 1 Set Sigma HS ULTRAFLY Plus Flights
- 1 Set Gripper 4 Elements Clear Shafts
- 1 Set Sigma HS 7075 Aluminium Shafts

27901 21G Length: 46.9mm Diameter: 6.8mm 27902 23G Length: 45.4mm Diameter: 7.3mm 27903 25G Length: 44.2mm Diameter: 7.8mm



**STEEL TIP** 



19

VISUALLY STUNNING / DURABLE

CUTTING EDGE MATERIALS /

#### THE MOST STABLE SIGMA