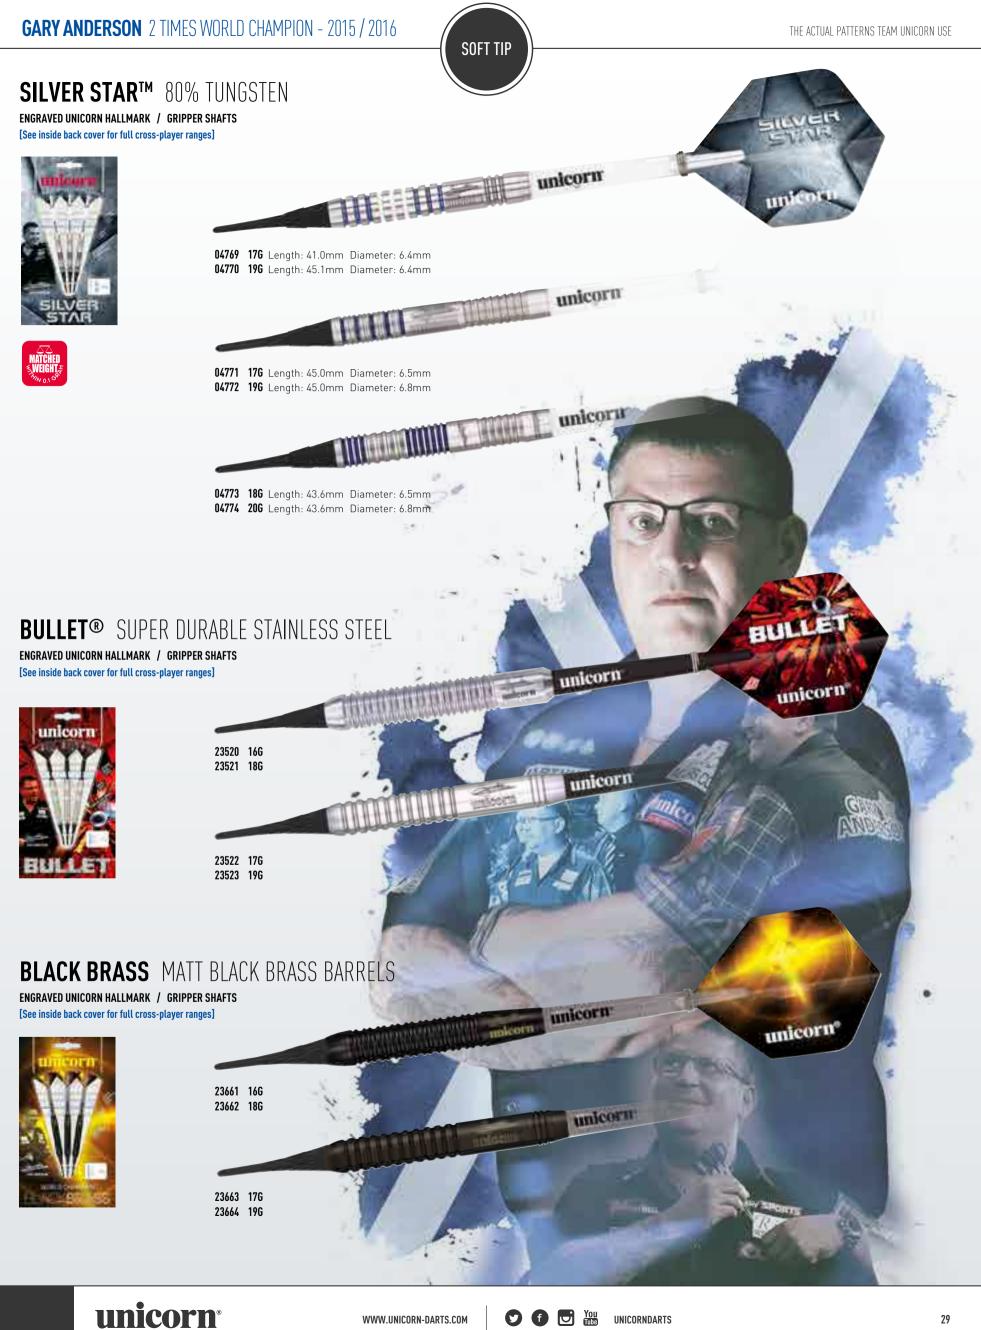

unicorn

MATCHED WEIGHT WITHIN ±0.16 / ENGRAVED UNICORN HALLMARK / GRIPPER SHAFTS [See inside back cover for full cross-player ranges]

04801 196 70% TUNGSTEN Length: 45.7mm Diameter: 7.4mm 04802 21G 80% TUNGSTEN Length: 45.7mm Diameter: 7.4mm

## BULLET<sup>®</sup> SUPER DURABLE STAINLESS STEEL

ENGRAVED UNICORN HALLMARK / GRIPPER SHAFTS [See inside back cover for full cross-player ranges]

23530 18G 23531 20G

## **BLACK BRASS** MATT BLACK BRASS BARRELS

ENGRAVED UNICORN HALLMARK / GRIPPER SHAFTS

GARY ANDERSON WORLD CHAMPION NATURAL PHASE 3 80% TUNGSTEN [See page 28 for details]

WWW.UNICORN-DARTS.COM

34