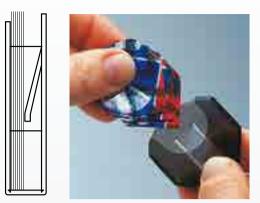

### THE UNILAB FLIGHT SELECTOR TABLE THE UNIBOFFIN EXPLAINS...

The right flights for you must match your particular darts, producing enough aerodynamic lift to stabilise them in-flight but not so much as to throw them off-course. UniLab and Unicorn Sigma darts use sophisticated mathematics to achieve this matching, but you can try yourself using the following table, some experimentation, and maybe a UniLab Flight Selector Kit!

The table below lists the surface area for current Unicorn flight shapes, a Lift Factor relative to the highest lift, Big Wing flights, and a related Stability Factor. Flight weight also affects stability and, although the Stability Factor shown is for a standardised material, the table's last row shows the weight of a representative Plus flight in different materials.

There are no hard-and-fast rules on flights matching, but as a hint to using the table, if your darts are landing in the board at varying angles, try a higher stability flight, if they're landing true, a smaller, lower lift flight may improve accuracy, land flatter, and reduce bed-blocking.