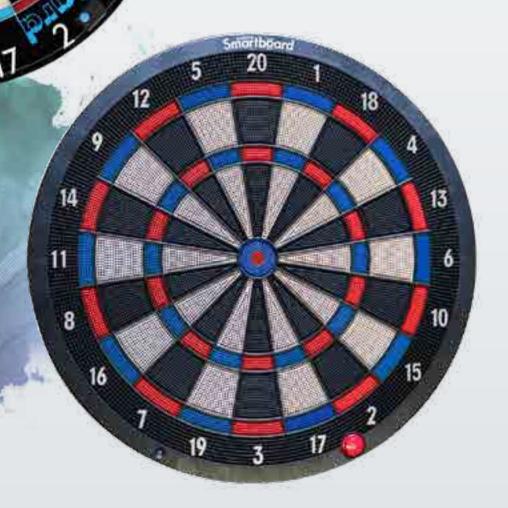

# Smartb@ard®

DARTBOARDS

### SEE MORE AT UNICORNSMARTBOARD.COM

# **DARTS RE-INVENTED** TO BE FUN FOR EVERYONE

For over 80 years The Big Name In Darts has been at the forefront of innovating darts technology. Now we introduce the revolutionary new Unicorn Smartboard®, the world's first app enabled auto-scoring dartboard. With instant scoring, made possible by the amazing Unicorn Scorebuddy® app, you can play 8 exciting games for up to 8 players in doubles or 4 players in singles.

Suitable for all skill levels including the ability for solo players to challenge the Scorebuddy® Robot, you can play anywhere - no mains connection required. (Requires 3 x AA batteries)

Google play

# SMARTBOARD BRISTLE

High quality, traditional bristle dartboard with the addition of instant app enabled scoring technology.

Connected through Bluetooth LE built in to the Unicorn Smartboard® - instantly transmits the score of every dart to the Scorebuddy® app on your mobile or tablet device.