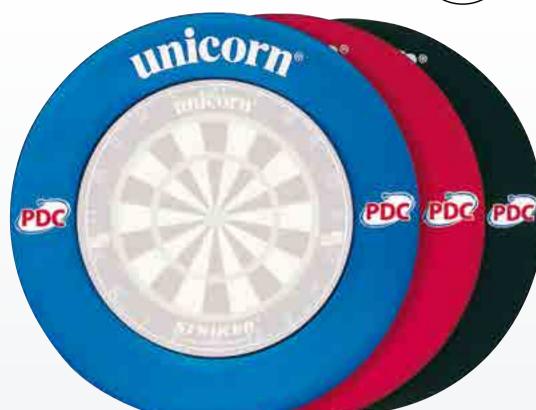

# **STRIKER®** EVA DARTBOARD SURROUND

79363 BLUE 79360 RED 79361 BLACK 5 OF ONE COLOUR PER MASTER CARTON

#### LIGHTWEIGHT INJECTION MOULDED EVA PROTECTION RING Holds dart points securely

Virtually eliminates the risk of 'bounce-outs' from near misses Protects surrounding area from accidental surface marks and damage Clamps around a standard bristle dartboard with no fixings required Dartboard not included