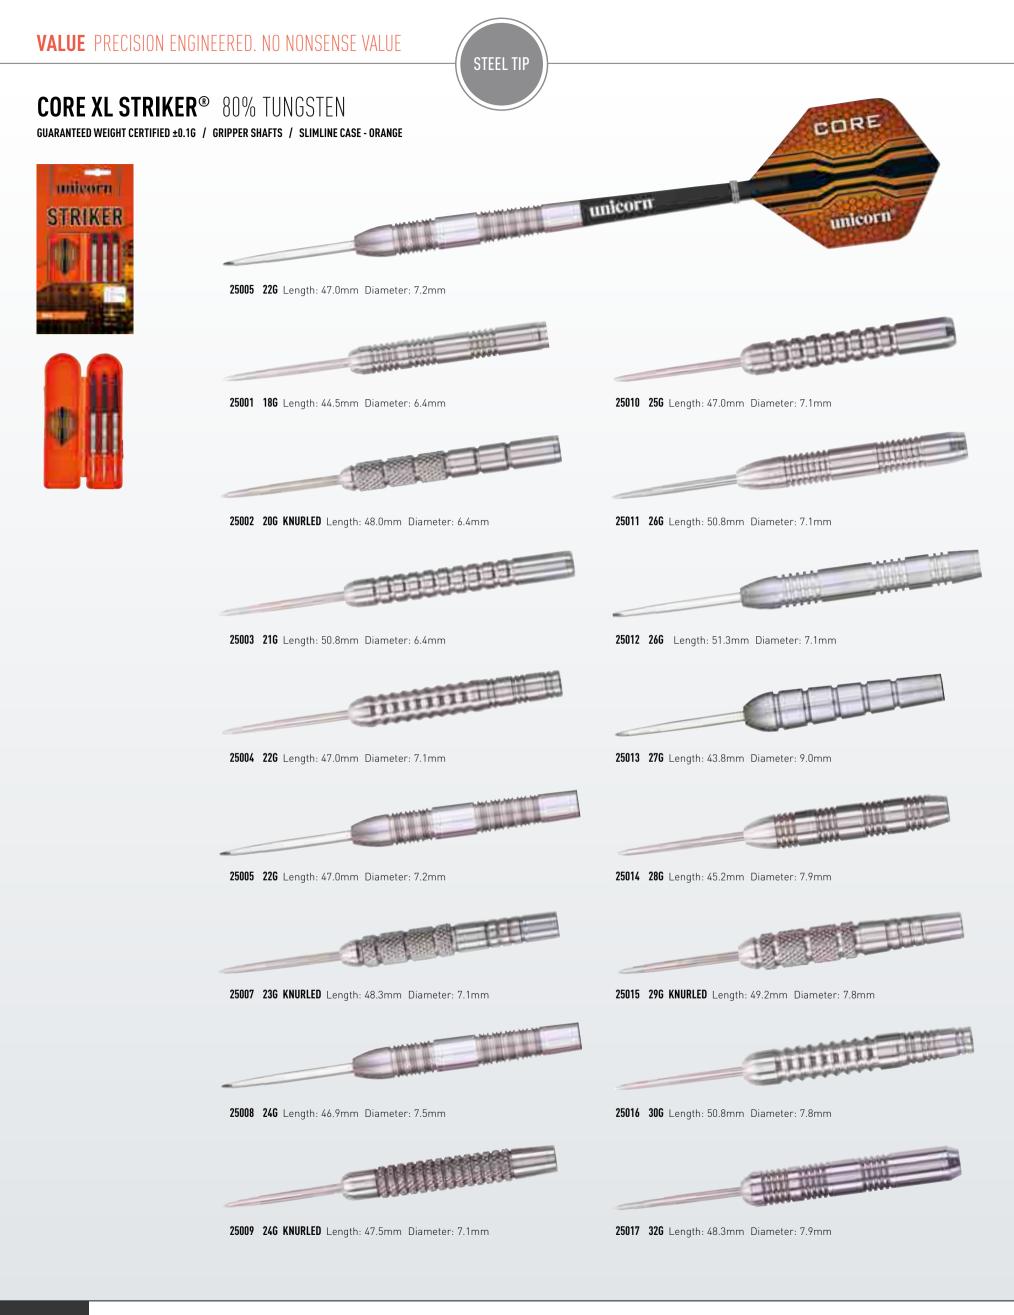

#### VALUE - PRECISION ENGINEERED. No nonsense value

CORE XL 95/90/80% Tungsten CORE XL STRIKER 80% Tungsten CORE PLUS Tungsten/Brass CORE Tungsten/Brass MASS MERCHANT RANGE