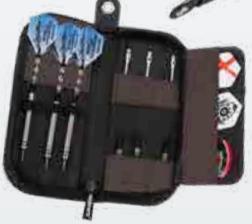

## BULLET<sup>®</sup> SUPER DURABLE STAINLESS STEEL

ENGRAVED UNICORN HALLMARK / GRIPPER SHAFTS [See inside back cover for full cross-player ranges]

23530 18G 23531 20G

## **BLACK BRASS** MATT BLACK BRASS BARRELS

ENGRAVED UNICORN HALLMARK / GRIPPER SHAFTS

GARY ANDERSON WORLD CHAMPION NATURAL PHASE 3 80% TUNGSTEN [See page 28 for details]

WWW.UNICORN-DARTS.COM

34