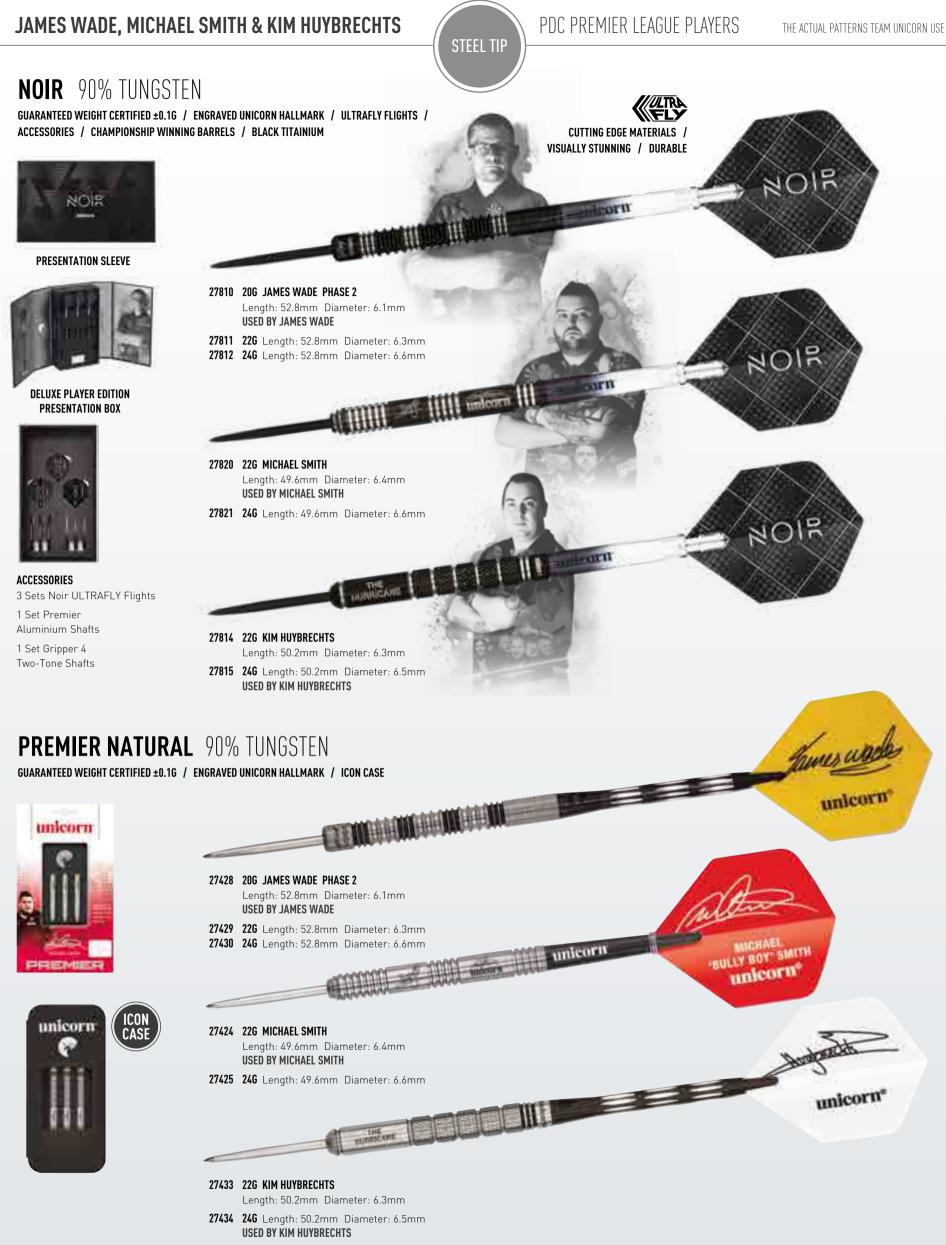

7

FROM JOHN.

WWW.UNICORN-DARTS.COM

UNICORNDARTS

27435 26G Length: 50.2mm Diameter: 6.8mm

PDC PREMIER LEAGUE PLAYERS

| ,                                                                                                    | STEEL TIP                                                                                           |                                                                                                                                                                                                                                                                                                                                                                                                                                                                                                                                                                                                                                                                                                                                                                                                                                                                                                                                                                                                                                                                                                                                                                                                                                                          |
|------------------------------------------------------------------------------------------------------|-----------------------------------------------------------------------------------------------------|----------------------------------------------------------------------------------------------------------------------------------------------------------------------------------------------------------------------------------------------------------------------------------------------------------------------------------------------------------------------------------------------------------------------------------------------------------------------------------------------------------------------------------------------------------------------------------------------------------------------------------------------------------------------------------------------------------------------------------------------------------------------------------------------------------------------------------------------------------------------------------------------------------------------------------------------------------------------------------------------------------------------------------------------------------------------------------------------------------------------------------------------------------------------------------------------------------------------------------------------------------|
|                                                                                                      |                                                                                                     |                                                                                                                                                                                                                                                                                                                                                                                                                                                                                                                                                                                                                                                                                                                                                                                                                                                                                                                                                                                                                                                                                                                                                                                                                                                          |
| PURIST <sup>®</sup> PLAYER DEVEL                                                                     |                                                                                                     |                                                                                                                                                                                                                                                                                                                                                                                                                                                                                                                                                                                                                                                                                                                                                                                                                                                                                                                                                                                                                                                                                                                                                                                                                                                          |
| 90% TUNGSTEN (BARRELS                                                                                | ONLY)                                                                                               |                                                                                                                                                                                                                                                                                                                                                                                                                                                                                                                                                                                                                                                                                                                                                                                                                                                                                                                                                                                                                                                                                                                                                                                                                                                          |
| GUARANTEED WEIGHT CERTIFIED ±0.16 / ENGRAVE                                                          | D UNICORN HALLMARK                                                                                  |                                                                                                                                                                                                                                                                                                                                                                                                                                                                                                                                                                                                                                                                                                                                                                                                                                                                                                                                                                                                                                                                                                                                                                                                                                                          |
| NEW                                                                                                  |                                                                                                     | A HILL STORM                                                                                                                                                                                                                                                                                                                                                                                                                                                                                                                                                                                                                                                                                                                                                                                                                                                                                                                                                                                                                                                                                                                                                                                                                                             |
| PACK                                                                                                 |                                                                                                     |                                                                                                                                                                                                                                                                                                                                                                                                                                                                                                                                                                                                                                                                                                                                                                                                                                                                                                                                                                                                                                                                                                                                                                                                                                                          |
| 2707                                                                                                 | Gripper finish                                                                                      |                                                                                                                                                                                                                                                                                                                                                                                                                                                                                                                                                                                                                                                                                                                                                                                                                                                                                                                                                                                                                                                                                                                                                                                                                                                          |
| 11 12 13                                                                                             | 1 20G JAMES WADE PHASE 1 Length: 52.8mm Diameter: 6.1mm<br>USED BY JAMES WADE                       | 27461 24G MICHAEL SMITH PHASE 2 Length: 49.6mm Diameter: 6.6mm<br>USED BY MICHAEL SMITH                                                                                                                                                                                                                                                                                                                                                                                                                                                                                                                                                                                                                                                                                                                                                                                                                                                                                                                                                                                                                                                                                                                                                                  |
|                                                                                                      | <ul><li>2 226 Length: 52.8mm Diameter: 6.3mm</li><li>3 246 Length: 52.8mm Diameter: 6.6mm</li></ul> |                                                                                                                                                                                                                                                                                                                                                                                                                                                                                                                                                                                                                                                                                                                                                                                                                                                                                                                                                                                                                                                                                                                                                                                                                                                          |
| THEME AND                                                                                            | DNA Titanium coating - each barrel unique                                                           | DNA Titanium coating - each barrel unique                                                                                                                                                                                                                                                                                                                                                                                                                                                                                                                                                                                                                                                                                                                                                                                                                                                                                                                                                                                                                                                                                                                                                                                                                |
|                                                                                                      | DNA Titanium coating                                                                                | DNA Titanium Coating                                                                                                                                                                                                                                                                                                                                                                                                                                                                                                                                                                                                                                                                                                                                                                                                                                                                                                                                                                                                                                                                                                                                                                                                                                     |
|                                                                                                      | LP finish                                                                                           |                                                                                                                                                                                                                                                                                                                                                                                                                                                                                                                                                                                                                                                                                                                                                                                                                                                                                                                                                                                                                                                                                                                                                                                                                                                          |
|                                                                                                      | Gripper finish LP hindu                                                                             |                                                                                                                                                                                                                                                                                                                                                                                                                                                                                                                                                                                                                                                                                                                                                                                                                                                                                                                                                                                                                                                                                                                                                                                                                                                          |
| 2726                                                                                                 | 6 20G JAMES WADE PHASE 2 DNA Length: 52.8mm Diameter: 6.1mm<br>USED BY JAMES WADE                   | 27414 226 MICHAEL SMITH DNA Length: 49.6mm Diameter: 6.4mm<br>USED BY MICHAEL SMITH                                                                                                                                                                                                                                                                                                                                                                                                                                                                                                                                                                                                                                                                                                                                                                                                                                                                                                                                                                                                                                                                                                                                                                      |
|                                                                                                      |                                                                                                     |                                                                                                                                                                                                                                                                                                                                                                                                                                                                                                                                                                                                                                                                                                                                                                                                                                                                                                                                                                                                                                                                                                                                                                                                                                                          |
| ANK & A                                                                                              | DNA Titanium coating - each barrel unique                                                           |                                                                                                                                                                                                                                                                                                                                                                                                                                                                                                                                                                                                                                                                                                                                                                                                                                                                                                                                                                                                                                                                                                                                                                                                                                                          |
| AN LAN CENT                                                                                          | UNA Hama                                                                                            |                                                                                                                                                                                                                                                                                                                                                                                                                                                                                                                                                                                                                                                                                                                                                                                                                                                                                                                                                                                                                                                                                                                                                                                                                                                          |
|                                                                                                      |                                                                                                     |                                                                                                                                                                                                                                                                                                                                                                                                                                                                                                                                                                                                                                                                                                                                                                                                                                                                                                                                                                                                                                                                                                                                                                                                                                                          |
| 2741                                                                                                 | 6 246 KIM HUYBRECHTS DNA Length: 50.2mm Diameter: 6.5mm                                             | A CONTRACTOR OF THE OWNER |
| man Call                                                                                             | USED BY KIM HUYBRECHTS                                                                              | Stand State                                                                                                                                                                                                                                                                                                                                                                                                                                                                                                                                                                                                                                                                                                                                                                                                                                                                                                                                                                                                                                                                                                                                                                                                                                              |
| The state of the state                                                                               |                                                                                                     | A State of Land                                                                                                                                                                                                                                                                                                                                                                                                                                                                                                                                                                                                                                                                                                                                                                                                                                                                                                                                                                                                                                                                                                                                                                                                                                          |
|                                                                                                      |                                                                                                     |                                                                                                                                                                                                                                                                                                                                                                                                                                                                                                                                                                                                                                                                                                                                                                                                                                                                                                                                                                                                                                                                                                                                                                                                                                                          |
|                                                                                                      | 1                                                                                                   | ALC MERCY                                                                                                                                                                                                                                                                                                                                                                                                                                                                                                                                                                                                                                                                                                                                                                                                                                                                                                                                                                                                                                                                                                                                                                                                                                                |
|                                                                                                      |                                                                                                     |                                                                                                                                                                                                                                                                                                                                                                                                                                                                                                                                                                                                                                                                                                                                                                                                                                                                                                                                                                                                                                                                                                                                                                                                                                                          |
| SILVER STAR™ 80% TUN                                                                                 | GSTEN                                                                                               | TIMER                                                                                                                                                                                                                                                                                                                                                                                                                                                                                                                                                                                                                                                                                                                                                                                                                                                                                                                                                                                                                                                                                                                                                                                                                                                    |
| GUARANTEED WEIGHT CERTIFIED ±0.1G / ENGRAVEI<br>[See inside back cover for full cross-player ranges] | D UNICORN HALLMARK / GRIPPER SHAFTS                                                                 | जिंग्रियन                                                                                                                                                                                                                                                                                                                                                                                                                                                                                                                                                                                                                                                                                                                                                                                                                                                                                                                                                                                                                                                                                                                                                                                                                                                |
|                                                                                                      | 111                                                                                                 | icorn                                                                                                                                                                                                                                                                                                                                                                                                                                                                                                                                                                                                                                                                                                                                                                                                                                                                                                                                                                                                                                                                                                                                                                                                                                                    |
| Customer                                                                                             |                                                                                                     | unicorti                                                                                                                                                                                                                                                                                                                                                                                                                                                                                                                                                                                                                                                                                                                                                                                                                                                                                                                                                                                                                                                                                                                                                                                                                                                 |
| APAPAP                                                                                               | A Horizon A                                                                                         |                                                                                                                                                                                                                                                                                                                                                                                                                                                                                                                                                                                                                                                                                                                                                                                                                                                                                                                                                                                                                                                                                                                                                                                                                                                          |
|                                                                                                      | 0 226 JAMES WADE Length: 49.5mm Diameter: 6.7mm                                                     |                                                                                                                                                                                                                                                                                                                                                                                                                                                                                                                                                                                                                                                                                                                                                                                                                                                                                                                                                                                                                                                                                                                                                                                                                                                          |
| 0878                                                                                                 | 124GLength: 49.8mmDiameter: 7.0mm226GLength: 49.9mmDiameter: 7.2mm                                  |                                                                                                                                                                                                                                                                                                                                                                                                                                                                                                                                                                                                                                                                                                                                                                                                                                                                                                                                                                                                                                                                                                                                                                                                                                                          |
| 0878                                                                                                 | 3 286 Length: 49.9mm Diameter: 7.5mm                                                                | corn                                                                                                                                                                                                                                                                                                                                                                                                                                                                                                                                                                                                                                                                                                                                                                                                                                                                                                                                                                                                                                                                                                                                                                                                                                                     |
| STAR                                                                                                 | undern und                                                                                          |                                                                                                                                                                                                                                                                                                                                                                                                                                                                                                                                                                                                                                                                                                                                                                                                                                                                                                                                                                                                                                                                                                                                                                                                                                                          |
| _                                                                                                    |                                                                                                     |                                                                                                                                                                                                                                                                                                                                                                                                                                                                                                                                                                                                                                                                                                                                                                                                                                                                                                                                                                                                                                                                                                                                                                                                                                                          |
|                                                                                                      | 4 226 MICHAEL SMITH Length: 47.0mm Diameter: 7.1mm                                                  |                                                                                                                                                                                                                                                                                                                                                                                                                                                                                                                                                                                                                                                                                                                                                                                                                                                                                                                                                                                                                                                                                                                                                                                                                                                          |
|                                                                                                      | <ul><li>5 246 Length: 51.1mm Diameter: 7.1mm</li><li>6 266 Length: 45.2mm Diameter: 7.9mm</li></ul> |                                                                                                                                                                                                                                                                                                                                                                                                                                                                                                                                                                                                                                                                                                                                                                                                                                                                                                                                                                                                                                                                                                                                                                                                                                                          |

- 08786
   266
   Length: 45.2mm
   Diameter: 7.9mm

   08787
   286
   Length: 48.3mm
   Diameter: 7.9mm

   08788
   306
   Length: 45.7mm
   Diameter: 8.5mm
- - unicorn
- 08790
   216
   KIM HUYBRECHTS
   Length: 47.5mm
   Diameter: 6.7mm

   08791
   236
   Length: 47.5mm
   Diameter: 7.0mm
   Diameter: 7.0mm

   08792
   256
   Length: 49.0mm
   Diameter: 7.1mm
   Diameter: 7.1mm

- 08793 27G Length: 47.5mm Diameter: 7.5mm