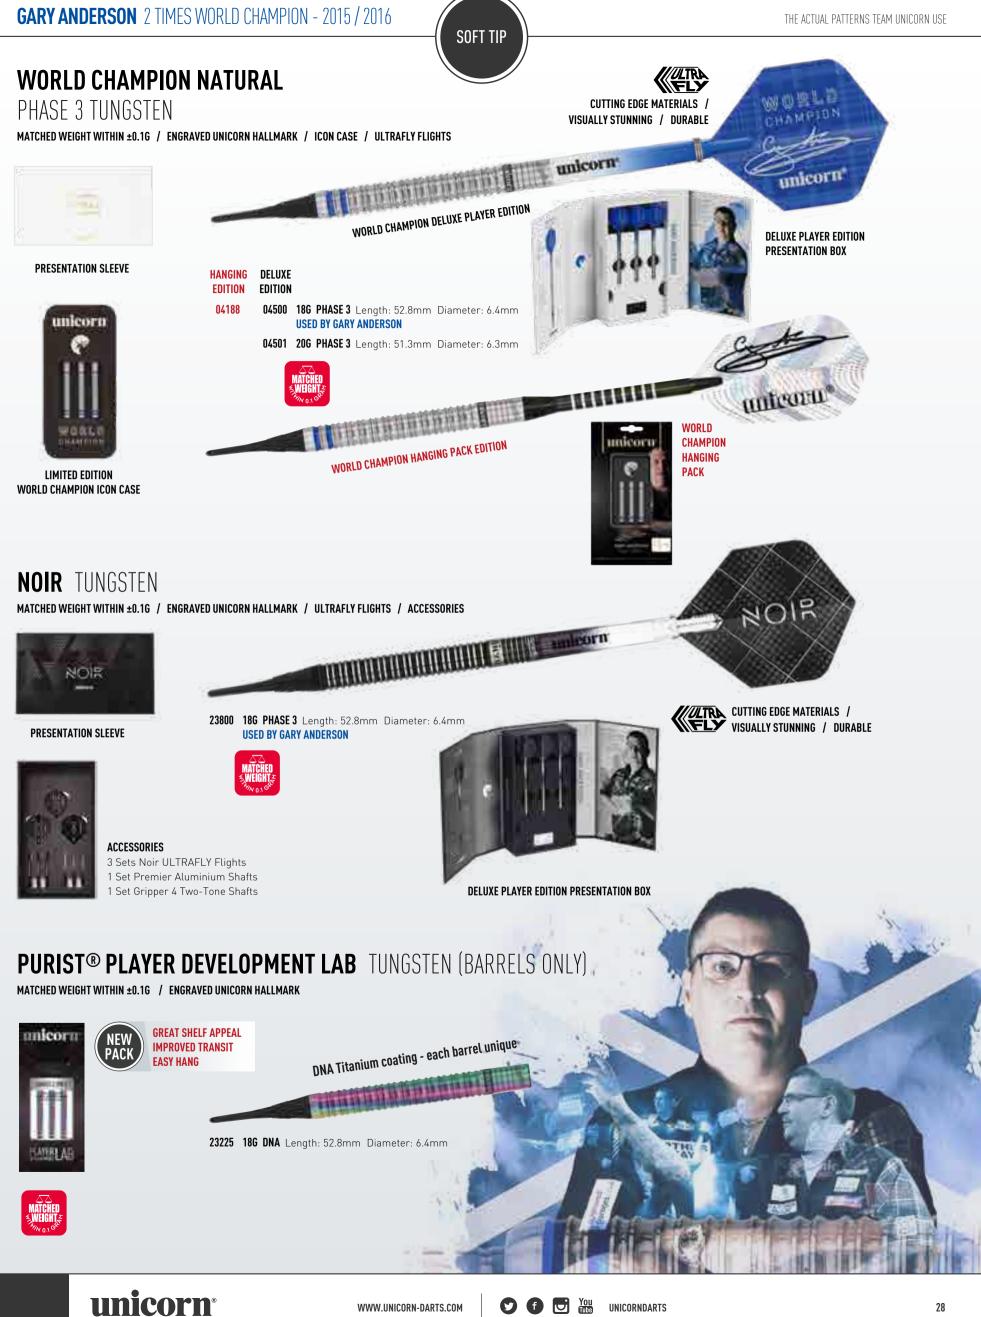

#### PLAYER - THE ACTUAL PATTERNS TEAM UNICORN USE

GARY ANDERSON WORLD CHAMPION Tungsten JELLE KLAASEN WORLD CHAMPION 90% Tungsten WORLD CHAMPION AMBASSADORS 90% Tungsten PREMIER 90/70% Tungsten MAESTRO 80/70% Tungsten GLOBAL 90/70% Tungsten

## MAESTRO® 90% TUNGSTEN

GUARANTEED WEIGHT CERTIFIED ±0.16 / ENGRAVED UNICORN HALLMARK / **GRIPPER SHAFTS / ULTRAFLY FLIGHTS** 

# PURIST® PLAYER DEVELOPMENT LAB 90% TUNGSTEN (BARRELS ONLY)

GUARANTEED WEIGHT CERTIFIED ±0.16 / ENGRAVED UNICORN HALLMARK

27422 23G IAN WHITE DNA Length: 48.3mm Diameter: 6.5mm **USED BY IAN WHITE** 