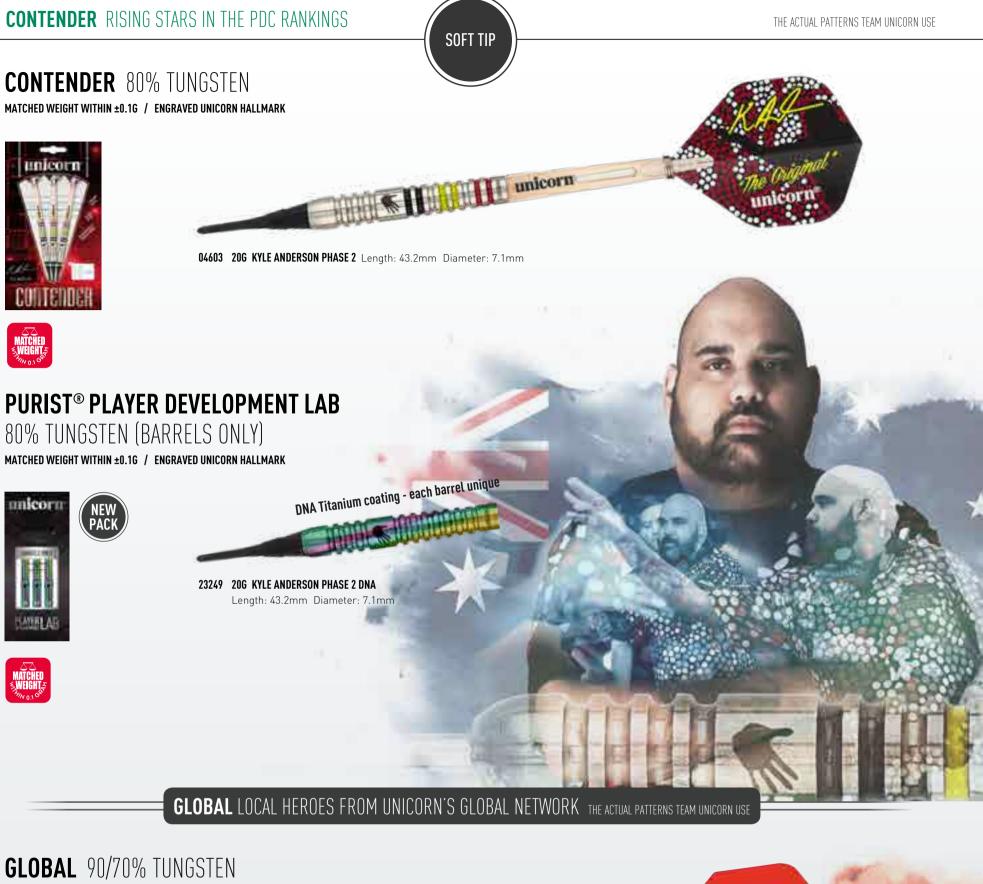

71944 17G 3 SETS PER MASTER CARTON

unicorn

#### 🕑 🗗 Ե You UNICORNDARTS







SOFT TIP



unicorn®

WWW.UNICORN-DARTS.COM

UNICORNDARTS

SOFT TIP

unicorn

unicorn

unicorn



MATCHED WEIGHT WITHIN ±0.16 / ENGRAVED UNICORN HALLMARK / GRIPPER SHAFTS [See inside back cover for full cross-player ranges]



04801 196 70% TUNGSTEN Length: 45.7mm Diameter: 7.4mm 04802 21G 80% TUNGSTEN Length: 45.7mm Diameter: 7.4mm

## BULLET<sup>®</sup> SUPER DURABLE STAINLESS STEEL

ENGRAVED UNICORN HALLMARK / GRIPPER SHAFTS [See inside back cover for full cross-player ranges]



23530 18G 23531 20G

## **BLACK BRASS** MATT BLACK BRASS BARRELS

ENGRAVED UNICORN HALLMARK / GRIPPER SHAFTS





GARY ANDERSON WORLD CHAMPION NATURAL PHASE 3 80% TUNGSTEN [See page 28 for details]







WWW.UNICORN-DARTS.COM

34





#### SOFT TIP SIGMA HS CONVERTA 95% TUNGSTEN MATCHED WEIGHT WITHIN 0.16 / COMPLEX GRIP PATTERN / BLUE TITANIUM COATING / ULTRAFLY FLIGHTS / ACCESSORIES / CONVERTS FROM STEEL TIP TO SOFT TIP NEW EPIC SOFT TIP **V** 99900 COMPLEX GRIB PATTERN SIGMA HS 7075 **CONVERTA TIP** COMPLEX GRIP BATTERN **PRESENTATION SLEEVE** CUTTING EDGE MATERIALS / 23901 20G VISUALLY STUNNING / DURABLE Length: 39.9mm Diameter: 6.7mm 23902 22G Length: 38.4mm Diameter: 7.2mm THE MOST STABLE SIGMA EVER! Using the mathematical principles that 25 drive Unicorn's UniLab program the Sigma HS has been aerodynamically optimised to ACCESSORIES provide high in-flight stability. 2 Sets Sigma HS ULTRAFLY Big Wing Flights 1 Set Sigma HS ULTRAFLY Plus Flights Ensuring a more consistent board impact 1 Set Gripper 4 Elements Cl