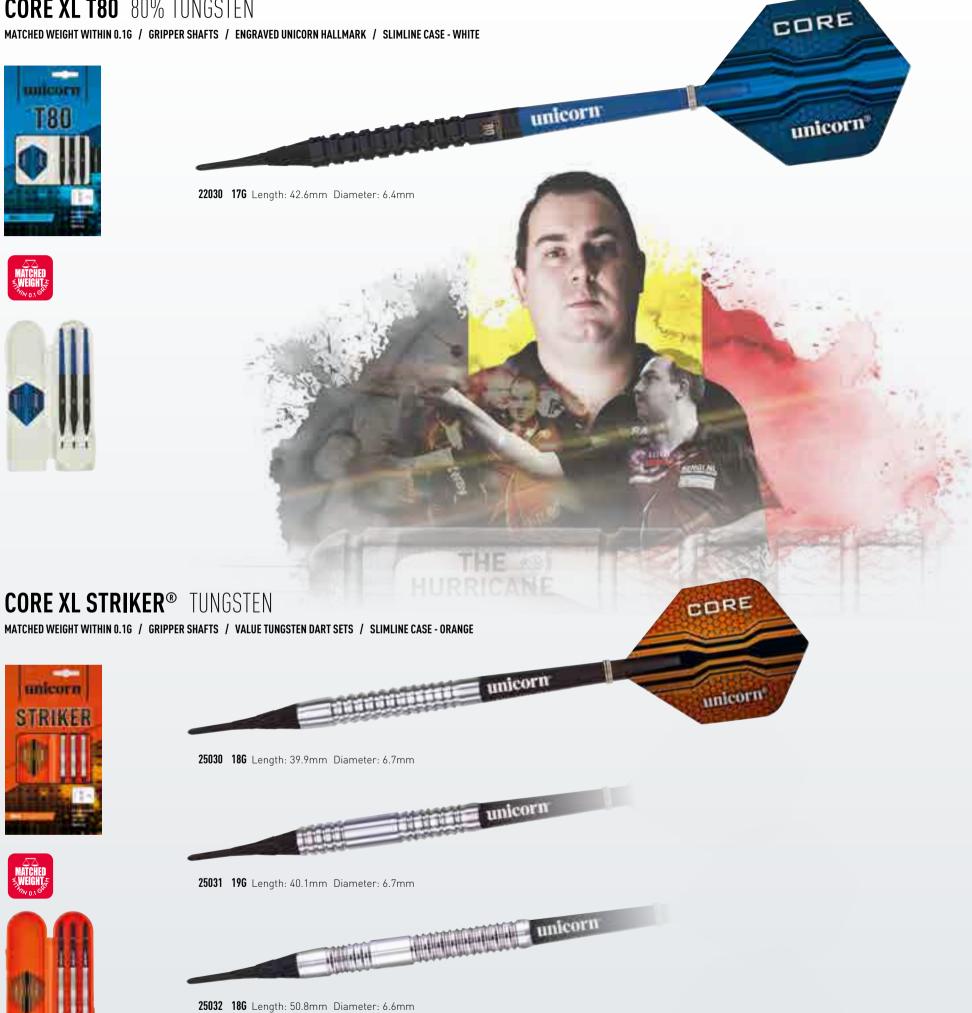

# CORE XL T80 80% TUNGSTEN

MATCHED WEIGHT WITHIN 0.16 / GRIPPER SHAFTS / ENGRAVED UNICORN HALLMARK / SLIMLINE CASE - WHITE

unicorn

STRIKER

25033 17G Length: 46.0mm Diameter: 6.4mm

SOFT TIP