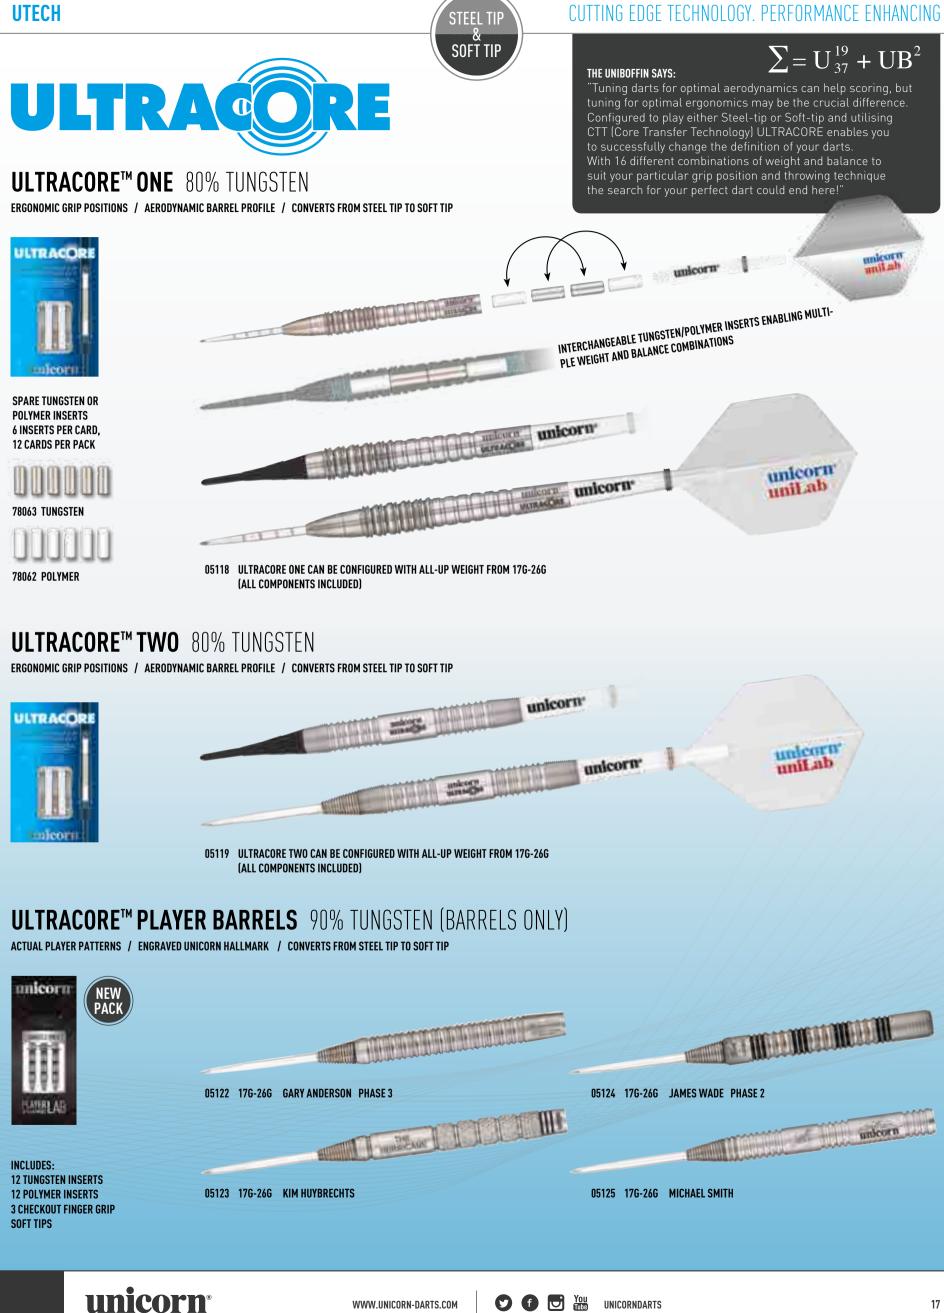

#### U-TECH - CUTTING EDGE TECHNOLOGY. PERFORMANCE ENHANCING

SIGMA 97/95% Tungsten ULTRACORE 90/80% Tungsten SIGMA HS 95% Tungsten CODE 80% Tungsten SUPER TRUE 90% Tungsten GRIPPER 90% Tungsten AUTOGRAPH 80% Tungsten EVOLUTION SERIES 97/95/90% Tungsten SILVER COMET Brass

### CUTTING EDGE TECHNOLOGY. PERFORMANCE ENHANCING